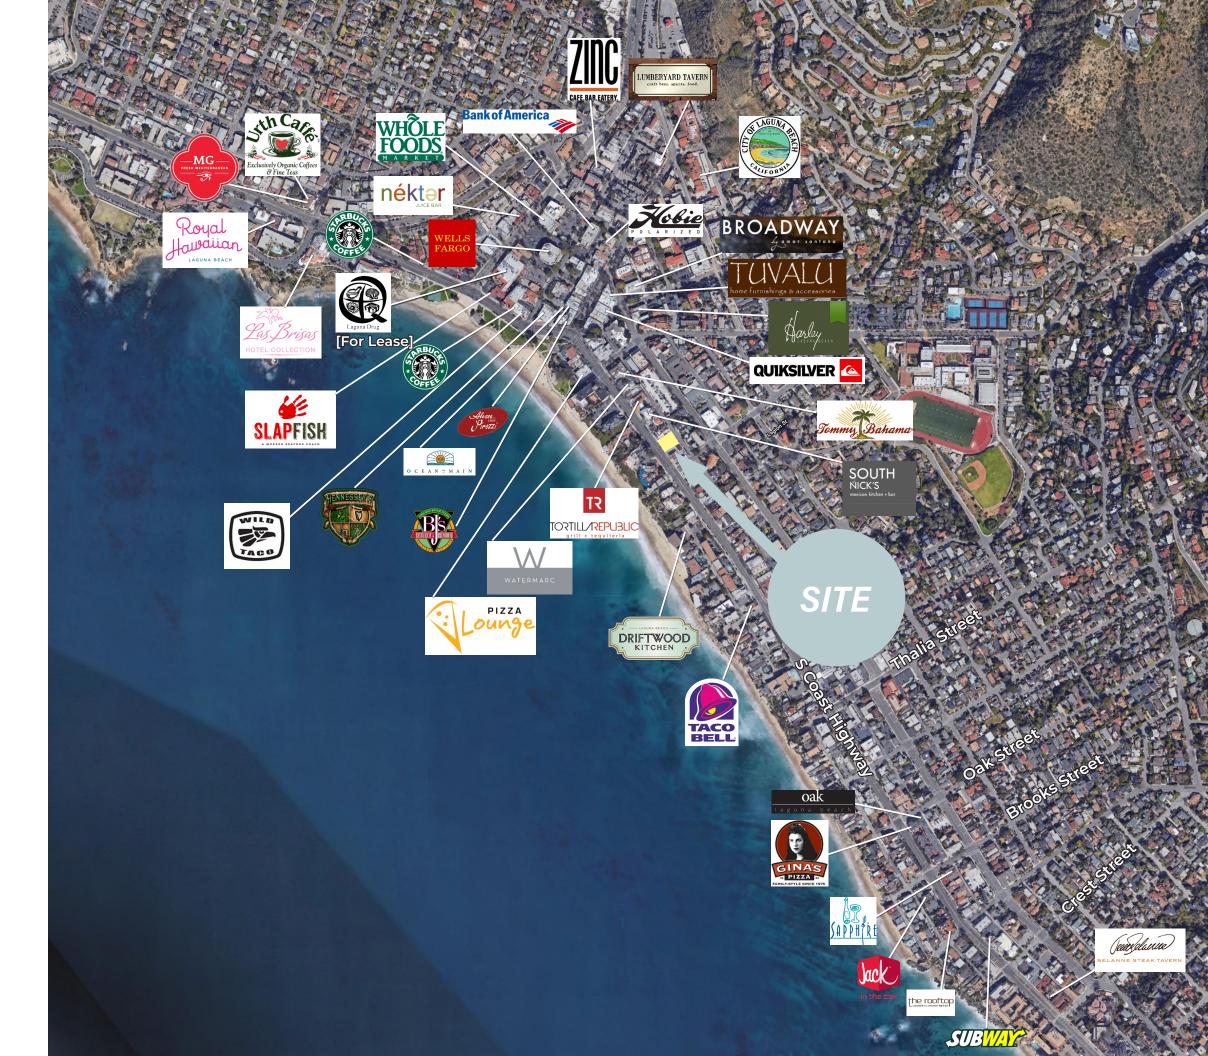

### PROPERTY HIGHLIGHTS

572 S Coast Hwy, Laguna Beach, CA

Approximately 1,000 SF retail space available

Zoning: CBD Visitor Commercial

Situated along S. Coast Hwy, offering incredible ocean views

Located in Downtown Laguna - just steps away from some of the best shopping & dining in Southern California

Approximately \$557M in Laguna Beach visitor spending (2017)

Recently remodeled building -- immaculate retail suite

Laguna Beach receives in excess of 7 million annual visitors