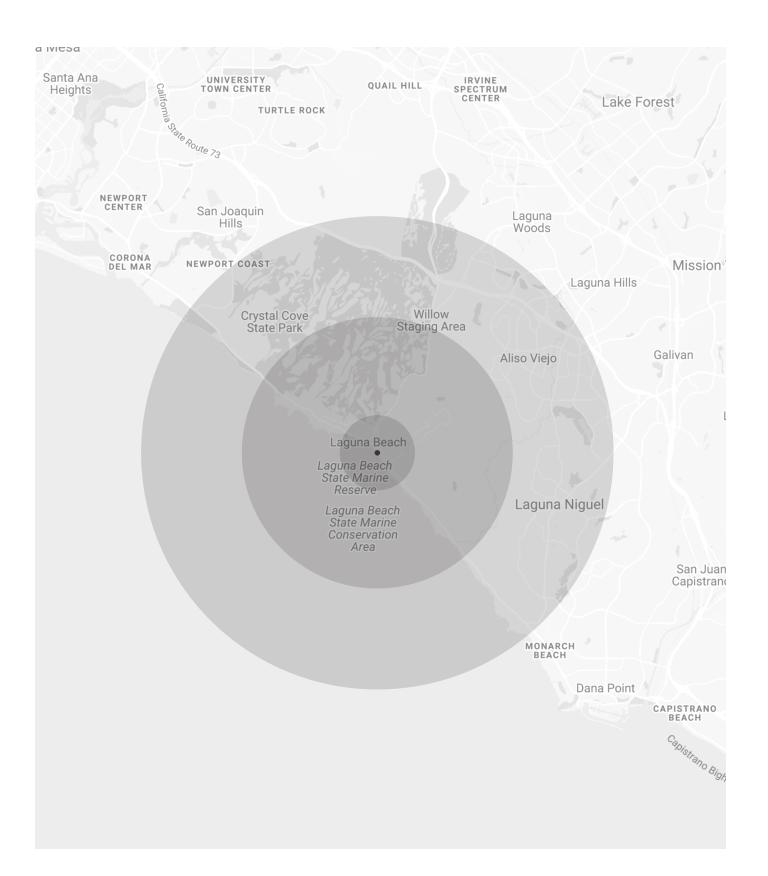

### EXPANDED DEMOGRAPHIC PROFILE

1 Mile 3 Miles 5 Miles 8.301 23,496 107,505 8,503 24,051 11,512

| 13,098 | 26,988 | 101,809 |
|--------|--------|---------|
| -,     | - /    | .,      |

| \$100,930 | \$130,728 | \$116,931 |
|-----------|-----------|-----------|
| \$80,364  | \$102,457 | \$92,413  |
|           |           |           |

| \$161,443 | \$190,829 | \$166,265 |
|-----------|-----------|-----------|
| \$104,875 | \$121,025 | \$110,785 |

| 49.8 | 48.0 | 43.2 |
|------|------|------|
|      |      |      |