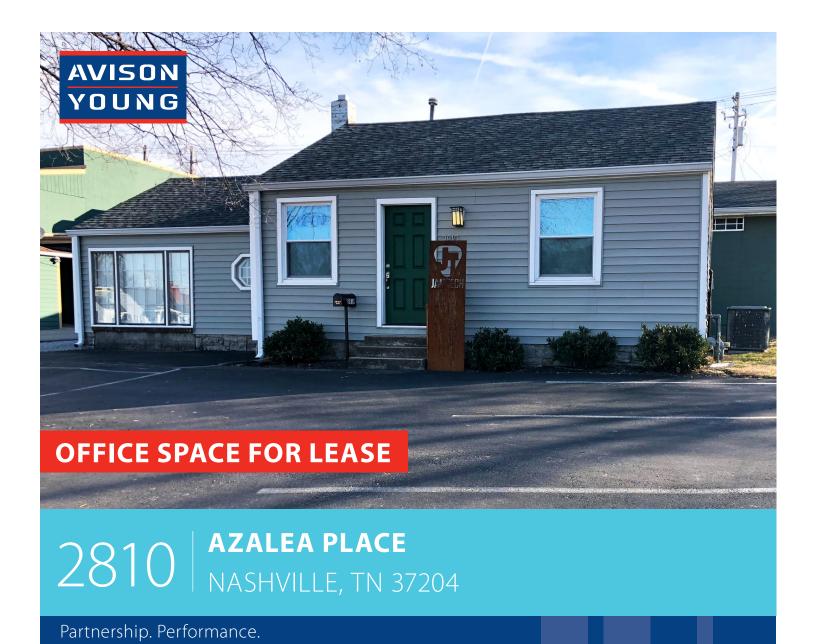

# 2810 AZALEA PLACE

## **OFFICE SPACE FOR LEASE**

### Property Overview

- Great creative space with flexible layout
- 3,614 sf available in Berry Hill
- Close proximity to One Hundred Oaks and I-65/440 interchange
- Walking distance to Berry Hill restaurants and retail
- Short drive to Melrose and 12 South
- Ample parking with additional street parking available