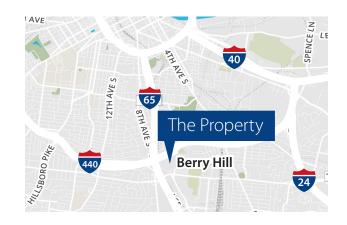

### Property Overview

- Great creative space with flexible layout
- 3,614 sf available in Berry Hill
- Close proximity to One Hundred Oaks and I-65/440 interchange
- Walking distance to Berry Hill restaurants and retail
- Short drive to Melrose and 12 South
- Ample parking with additional street parking available