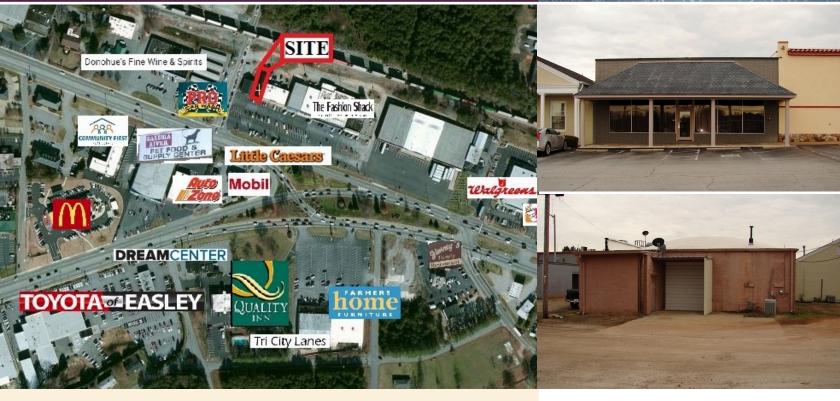

## Price Reduced! \$325,900

This is located at the intersection of Highway 123 and Highway 93 in the Forest Acres Shopping Center.

## \$25,000 Under Appraised Value

- 4.000± S/F
- · Remodeled in 2008
- Display Area & Reception Area
- Kitchen & Lounge
- 2 Offices & Warehouse Area
- Lease Available: \$13/SF NNN
- Listing Link
- Demographic Link
- Floor Plan Link
- Market Profile Link