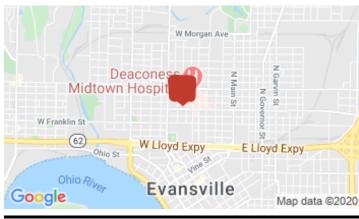

## Former Child Day Care facility

**Overview/Comments** 

- Co-tenant with The Arc of Evansville corporate offices
- Adjacent to Deaconess Hospital
- Strategically and centrally located in the heart of Evansville
- Gross Lease