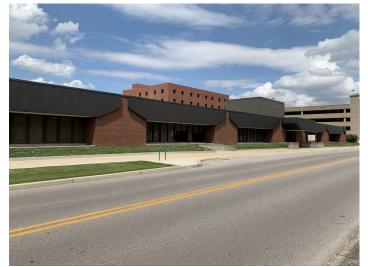

## **Office For Lease - Midtown Evansville / #3819** 615 W Virginia St, Evansville, IN 47710

Listing ID: Status: Property Type: Office Type: **Contiguous Space:** Total Available: Gross Land Area: Lease Rate: **Base Monthly Rent:** Lease Type: Nearest MSA: County: Tax ID/APN: Zoning: Class of Space: Gross Building Area: Building/Unit Size (RSF): **Property Visibility: Highway Access:** Year Built: Construction/Siding: Parking Type:

30619852 Active Office For Lease Governmental, Institutional 12.100 SF 12,100 SF 1.60 Acres \$10 PSF (Annual) \$10,083 Gross Lease Evansville Vanderburgh 82-06-19-026-010.005-029 R-4 Class B 32,790 SF 12,100 SF Excellent SR 62; US 41; SR 66 1974 Brick

## Former Child Day Care facility

**Overview/Comments** 

- Co-tenant with The Arc of Evansville corporate offices
- Adjacent to Deaconess Hospital
- Strategically and centrally located in the heart of Evansville
- Gross Lease