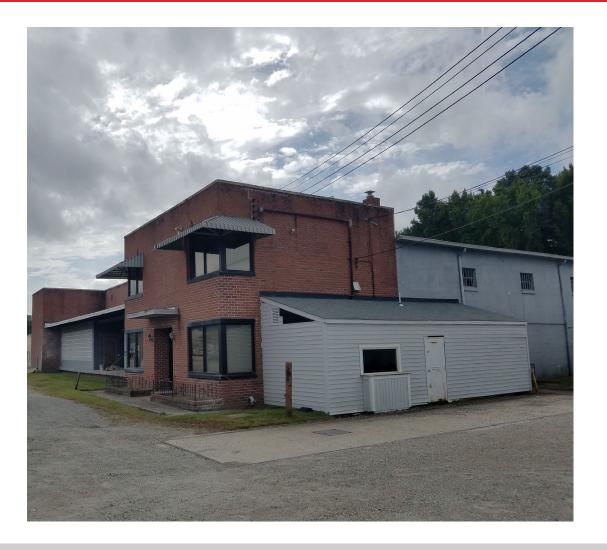

#### **Property Features**

- +/- 35,000 SF on 1.4 acres, zoned C-2, former moving and storage facility, divided into three main suites all connected, separate meters for each suite, single phase power, block construction
- Suite A 19,305 SF, two story office, scale room overlooking scale (10' x 50', inoperable at this time), 16'2" clear, minimal columns, access to one step van height door 22" high which is covered, door is 12' w x 10' h, access to Suite B via 10' x 10' opening
- Suite B 3,660 SF, 16'6" clear, access to Suites A and C, grade level door to outside 12' x 12', access to Suite C via 12'w x 10'h
- Suite C 11,200 SF, two small offices, dock level loading via well, load leveler, covered loading (12' x 82'), access to grade via loading ramp from covered area, remaining covered area is step van height (18" high), 103' from edge of dock to curb at street, access to storage area via two 12' x 12' doors, 15'11" clear, handicap accessible restroom
- Located near Newport News Shipyard in a Qualified HUB Zone until 12/31/2021, located in Enterprise Zone and Technology Zone
- Sales price \$1,000,000 (\$28.57 psf), available 12/1/18

SECTION A 16'2" CLEAR HEIGHT

**OFFICE** 

For more information, contact:

**CLAY CULBRETH, CCIM, SIOR** Senior Vice President 757 499 0386

clay.culbreth@thalhimer.com