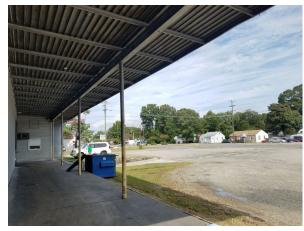

#### **Property Features**

- +/- 35,000 SF on 1.4 acres, zoned C-2, former moving and storage facility, divided into three main suites all connected, separate meters for each suite, single phase power, block construction
- Suite A 19,305 SF, two story office, scale room overlooking scale (10' x 50', inoperable at this time), 16'2" clear, minimal columns, access to one step van height door 22" high which is covered, door is 12' w x 10' h, access to Suite B via 10' x 10' opening
- Suite B 3,660 SF, 16'6" clear, access to Suites A and C, grade level door to outside 12' x 12', access to Suite C via 12'w x 10'h
- Suite C 11,200 SF, two small offices, dock level loading via well, load leveler, covered loading (12' x 82'), access to grade via loading ramp from covered area, remaining covered area is step van height (18" high), 103' from edge of dock to curb at street, access to storage area via two 12' x 12' doors, 15'11" clear, handicap accessible restroom
- Located near Newport News Shipyard in a Qualified HUB Zone until 12/31/2021, located in Enterprise Zone and Technology Zone
- Sales price \$1,000,000 (\$28.57 psf), available 12/1/18

Senior Vice President 757 499 0386 clay.culbreth@thalhimer.com

Newport News, VA

SECTION C LOADING AREA

SECTION C LOADING AREA & STEP VAN

SECTION C COVERED LOADING AREA

SECTION C 10' x 50' SCALE (Inoperable)