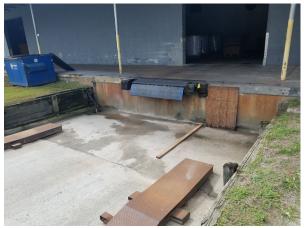

#### **Property Features**

- +/- 35,000 SF on 1.4 acres, zoned C-2, former moving and storage facility, divided into three main suites all connected, separate meters for each suite, single phase power, block construction
- Suite A 19,305 SF, two story office, scale room overlooking scale (10' x 50', inoperable at this time), 16'2" clear, minimal columns, access to one step van height door 22" high which is covered, door is 12' w x 10' h, access to Suite B via 10' x 10' opening
- Suite B 3,660 SF, 16'6" clear, access to Suites A and C, grade level door to outside 12' x 12', access to Suite C via 12'w x 10'h
- Suite C 11,200 SF, two small offices, dock level loading via well, load leveler, covered loading (12' x 82'), access to grade via loading ramp from covered area, remaining covered area is step van height (18" high), 103' from edge of dock to curb at street, access to storage area via two 12' x 12' doors, 15'11" clear, handicap accessible restroom
- Located near Newport News Shipyard in a Qualified HUB Zone until 12/31/2021, located in Enterprise Zone and Technology Zone
- Sales price \$1,000,000 (\$28.57 psf), available 12/1/18

Senior Vice President 757 499 0386 clay.culbreth@thalhimer.com

Newport News, VA

SECTION C LOADING AREA

SECTION C LOADING AREA & STEP VAN

SECTION C COVERED LOADING AREA

SECTION C 10' x 50' SCALE (Inoperable)