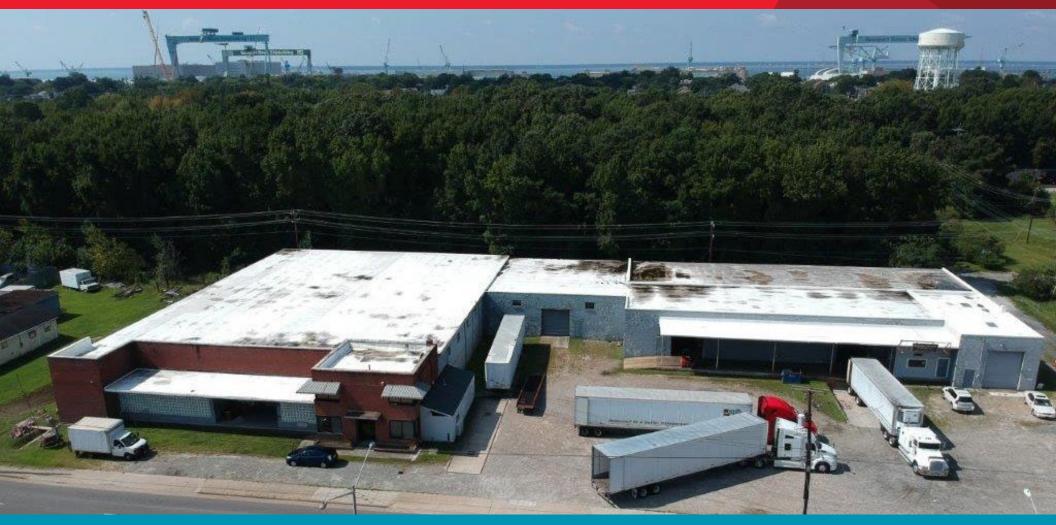

Newport News, VA

### Available December 1, 2018

For more information, contact:

CLAY CULBRETH, CCIM, SIOR

Senior Vice President 757 499 0386 clay.culbreth@thalhimer.com

Newport News, VA

#### **Property Features**

- +/- 35,000 SF on 1.4 acres, zoned C-2, former moving and storage facility, divided into three main suites all connected, separate meters for each suite, single phase power, block construction
- Suite A 19,305 SF, two story office, scale room overlooking scale (10' x 50', inoperable at this time), 16'2" clear, minimal columns, access to one step van height door 22" high which is covered, door is 12' w x 10' h, access to Suite B via 10' x 10' opening
- Suite B 3,660 SF, 16'6" clear, access to Suites A and C, grade level door to outside 12' x 12', access to Suite C via 12'w x 10'h
- Suite C 11,200 SF, two small offices, dock level loading via well, load leveler, covered loading (12' x 82'), access to grade via loading ramp from covered area, remaining covered area is step van height (18" high), 103' from edge of dock to curb at street, access to storage area via two 12' x 12' doors, 15'11" clear, handicap accessible restroom
- Located near Newport News Shipyard in a Qualified HUB Zone until 12/31/2021, located in Enterprise Zone and Technology Zone
- Sales price \$1,000,000 (\$28.57 psf), available 12/1/18