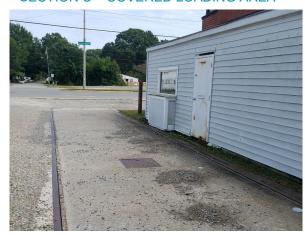

#### **Property Features**

- +/- 35,000 SF on 1.4 acres, zoned C-2, former moving and storage facility, divided into three main suites all connected, separate meters for each suite, single phase power, block construction
- Suite A 19,305 SF, two story office, scale room overlooking scale (10' x 50', inoperable at this time), 16'2" clear, minimal columns, access to one step van height door 22" high which is covered, door is 12' w x 10' h, access to Suite B via 10' x 10' opening
- Suite B 3,660 SF, 16'6" clear, access to Suites A and C, grade level door to outside 12' x 12', access to Suite C via 12'w x 10'h
- Suite C 11,200 SF, two small offices, dock level loading via well, load leveler, covered loading (12' x 82'), access to grade via loading ramp from covered area, remaining covered area is step van height (18" high), 103' from edge of dock to curb at street, access to storage area via two 12' x 12' doors, 15'11" clear, handicap accessible restroom
- Located near Newport News Shipyard in a Qualified HUB Zone until 12/31/2021, located in Enterprise Zone and Technology Zone
- Sales price \$1,000,000 (\$28.57 psf), available 12/1/18

Senior Vice President 757 499 0386 clay.culbreth@thalhimer.com

Newport News, VA

SECTION C LOADING AREA

SECTION C LOADING AREA & STEP VAN

SECTION C COVERED LOADING AREA

SECTION C 10' x 50' SCALE (Inoperable)