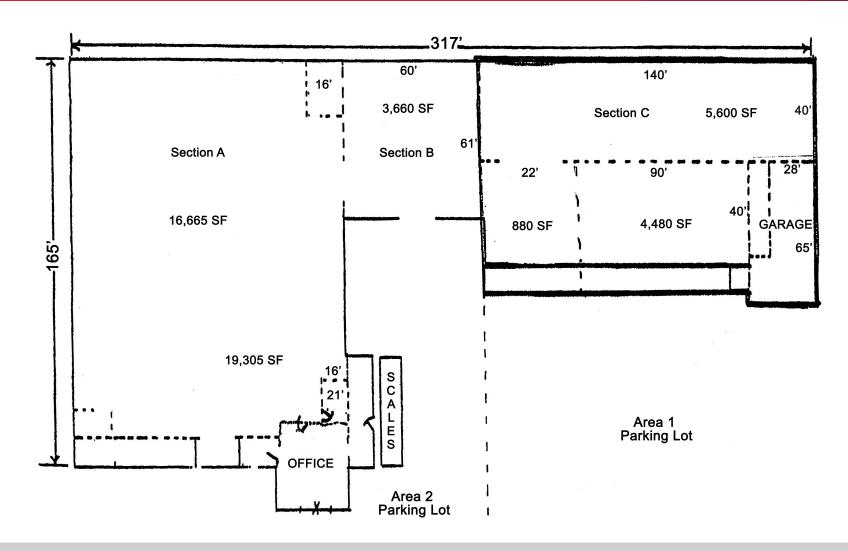

#### **Property Features**

- +/- 35,000 SF on 1.4 acres, zoned C-2, former moving and storage facility, divided into three main suites all connected, separate meters for each suite, single phase power, block construction
- Suite A 19,305 SF, two story office, scale room overlooking scale (10' x 50', inoperable at this time), 16'2" clear, minimal columns, access to one step van height door 22" high which is covered, door is 12' w x 10' h, access to Suite B via 10' x 10' opening
- Suite B 3,660 SF, 16'6" clear, access to Suites A and C, grade level door to outside 12' x 12', access to Suite C via 12'w x 10'h
- Suite C 11,200 SF, two small offices, dock level loading via well, load leveler, covered loading (12' x 82'), access to grade via loading ramp from covered area, remaining covered area is step van height (18" high), 103' from edge of dock to curb at street, access to storage area via two 12' x 12' doors, 15'11" clear, handicap accessible restroom
- Located near Newport News Shipyard in a Qualified HUB Zone until 12/31/2021, located in Enterprise Zone and Technology Zone
- Sales price \$1,000,000 (\$28.57 psf), available 12/1/18

For more information, contact:

CLAY CULBRETH, CCIM, SIOR Senior Vice President 757 499 0386

clay.culbreth@thalhimer.com

Newport News, VA

FLOOR PLAN ±35,000 SF

For more information, contact:

**CLAY CULBRETH, CCIM, SIOR** 