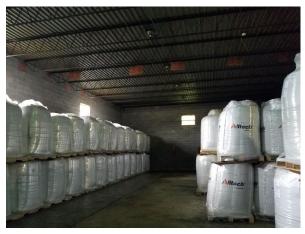

#### **Property Features**

- +/- 35,000 SF on 1.4 acres, zoned C-2, former moving and storage facility, divided into three main suites all connected, separate meters for each suite, single phase power, block construction
- Suite A 19,305 SF, two story office, scale room overlooking scale (10' x 50', inoperable at this time), 16'2" clear, minimal columns, access to one step van height door 22" high which is covered, door is 12' w x 10' h, access to Suite B via 10' x 10' opening
- Suite B 3,660 SF, 16'6" clear, access to Suites A and C, grade level door to outside 12' x 12', access to Suite C via 12'w x 10'h
- Suite C 11,200 SF, two small offices, dock level loading via well, load leveler, covered loading (12' x 82'), access to grade via loading ramp from covered area, remaining covered area is step van height (18" high), 103' from edge of dock to curb at street, access to storage area via two 12' x 12' doors, 15'11" clear, handicap accessible restroom
- Located near Newport News Shipyard in a Qualified HUB Zone until 12/31/2021, located in Enterprise Zone and Technology Zone
- Sales price \$1,000,000 (\$28.57 psf), available 12/1/18

SECTION A 16'2" CLEAR HEIGHT

**OFFICE** 

For more information, contact:

**CLAY CULBRETH, CCIM, SIOR** Senior Vice President 757 499 0386

clay.culbreth@thalhimer.com