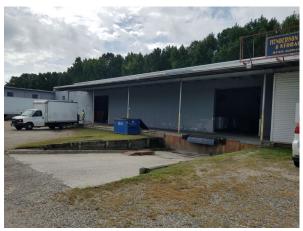

#### **Property Features**

- +/- 35,000 SF on 1.4 acres, zoned C-2, former moving and storage facility, divided into three main suites all connected, separate meters for each suite, single phase power, block construction
- Suite A 19,305 SF, two story office, scale room overlooking scale (10' x 50', inoperable at this time), 16'2" clear, minimal columns, access to one step van height door 22" high which is covered, door is 12' w x 10' h, access to Suite B via 10' x 10' opening
- Suite B 3,660 SF, 16'6" clear, access to Suites A and C, grade level door to outside 12' x 12', access to Suite C via 12'w x 10'h
- Suite C 11,200 SF, two small offices, dock level loading via well, load leveler, covered loading (12' x 82'), access to grade via loading ramp from covered area, remaining covered area is step van height (18" high), 103' from edge of dock to curb at street, access to storage area via two 12' x 12' doors, 15'11" clear, handicap accessible restroom
- Located near Newport News Shipyard in a Qualified HUB Zone until 12/31/2021, located in Enterprise Zone and Technology Zone
- Sales price \$1,000,000 (\$28.57 psf), available 12/1/18

Senior Vice President 757 499 0386 clay.culbreth@thalhimer.com

Newport News, VA

SECTION C LOADING AREA

SECTION C LOADING AREA & STEP VAN

SECTION C COVERED LOADING AREA

SECTION C 10' x 50' SCALE (Inoperable)