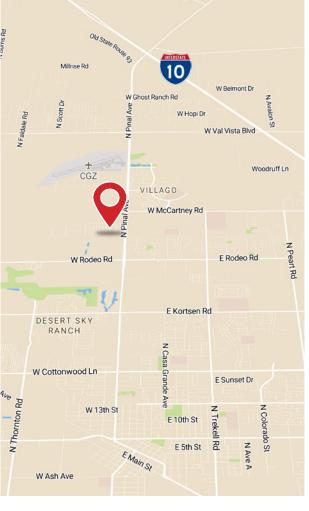

## CASA GRANDE LAND FOR SALE

New Sale Price: \$75,000 \$68,000

- Zoned CB-2 for flexible use
- ±14,000 SF (0.32 Acres)
- Utilities border property

Building Plans and Materials for ±3,750 SF Metal Structure available for additional \$40,000