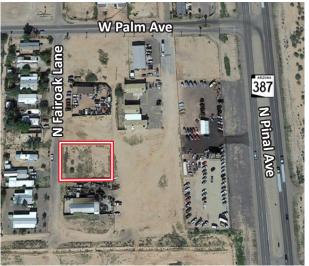

## CASA GRANDE LAND FOR SALE

New Sale Price: \$75,000 \$68,000

- Zoned CB-2 for flexible use
- ±14,000 SF (0.32 Acres)
- Utilities border property

Building Plans and Materials for ±3,750 SF Metal Structure available for additional \$40,000