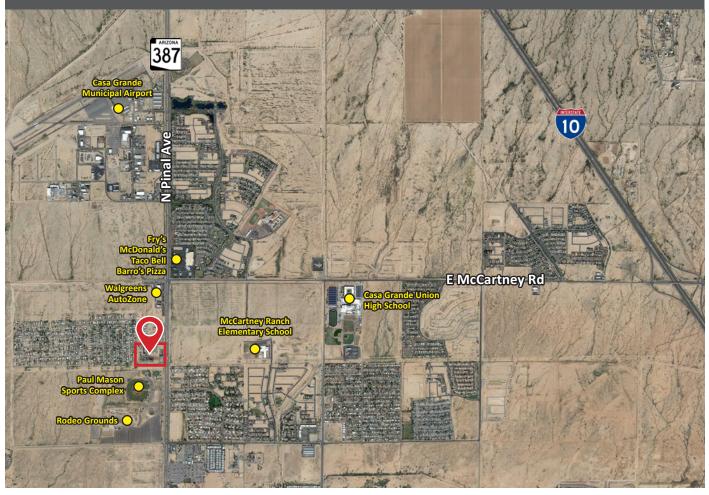

## CASA GRANDE LAND FOR SALE

New Sale Price: \$75,000 \$68,000

- Zoned CB-2 for flexible use
- ±14,000 SF (0.32 Acres)
- Utilities border property

Building Plans and Materials for ±3,750 SF Metal Structure available for additional \$40,000