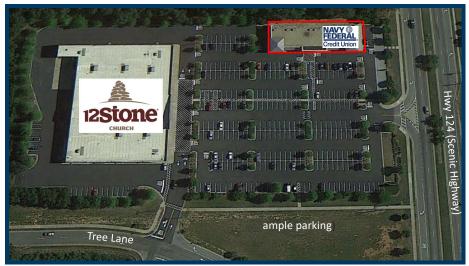

#### **PROPERTY DETAILS**

- 8,250 SF retail center in Gwinnett County located in the heart of the busy retail corridor on Scenic Highway 124 in Snellville
- Area retailers include Best Buy, Fresh Market, Lowe's, Home Depot, Walmart
- Adjacent to the popular and growing new Snellville campus of 12 Stone Church
- Strong demographics with 66,168 people within a three mile radius with an average household income of \$94,917
- Excellent visibility and access to the high-traffic Scenic Hwy. 124, which has 42,000 VPD
- · Easy ingress and egress, as well as ample parking

#### **GPS COORDINATES**

Lat. 33.8814752 Long. -84.0177709

| SUITE   | TENANT                    | SF    |
|---------|---------------------------|-------|
| 100     | Available (see diagram    | 2,000 |
|         | below)                    |       |
| 101     | Masterpiece Mixers Paint  | 1,200 |
|         | and Party Studio          |       |
| 103-105 | Navy Federal Credit Union | 5,050 |
|         | Total Sqare Feet          | 8,250 |