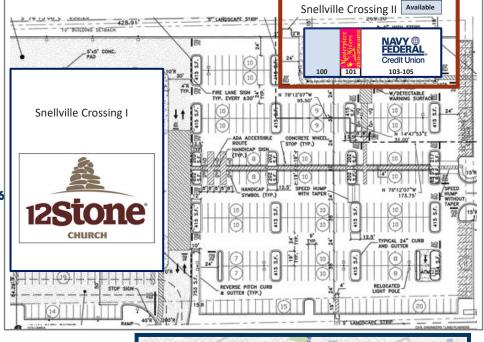

#### **GPS COORDINATES**

Lat. 33.8814752 Long. -84.0177709

| SUITE   | TENANT                    | SF    |
|---------|---------------------------|-------|
| 100     | Available (see diagram    | 2,000 |
|         | below)                    |       |
| 101     | Masterpiece Mixers Paint  | 1,200 |
|         | and Party Studio          |       |
| 103-105 | Navy Federal Credit Union | 5,050 |
|         | Total Sqare Feet          | 8,250 |