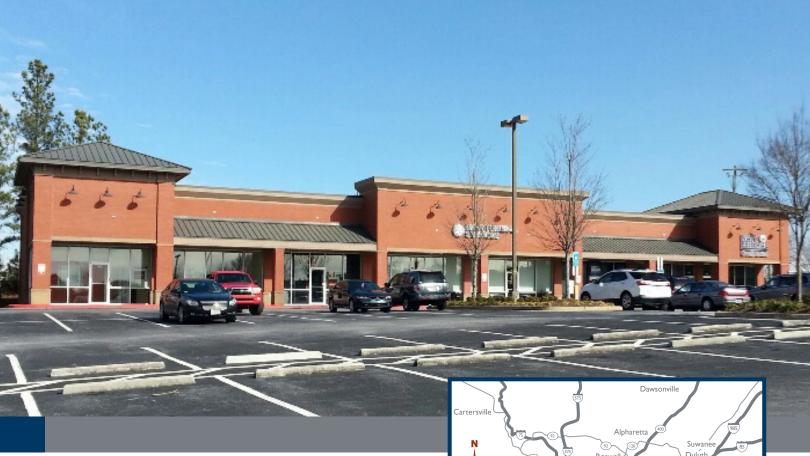

# SNELLVILLE CROSSING II

1699 HIGHWAY 124 (SCENIC HIGHWAY), SNELLVILLE, GA 30078

#### **PROPERTY DETAILS**

- 8,250 SF retail center in Gwinnett County located in the heart of the busy retail corridor on Scenic Highway 124 in Snellville
- Area retailers include Best Buy, Fresh Market, Lowe's, Home Depot, Walmart
- Adjacent to the popular and growing new Snellville campus of 12 Stone Church
- Strong demographics with 66,168 people within a three mile radius with an average household income of \$94,917
- Excellent visibility and access to the high-traffic Scenic Hwy. 124, which has 42,000 VPD
- · Easy ingress and egress, as well as ample parking