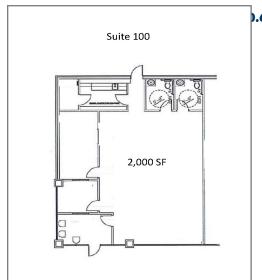

#### **GPS COORDINATES**

Lat. 33.8814752 Long. -84.0177709

| SUITE   | TENANT                    | SF    |
|---------|---------------------------|-------|
| 100     | Available (see diagram    | 2,000 |
|         | below)                    |       |
| 101     | Masterpiece Mixers Paint  | 1,200 |
|         | and Party Studio          |       |
| 103-105 | Navy Federal Credit Union | 5,050 |
|         | Total Sqare Feet          | 8,250 |