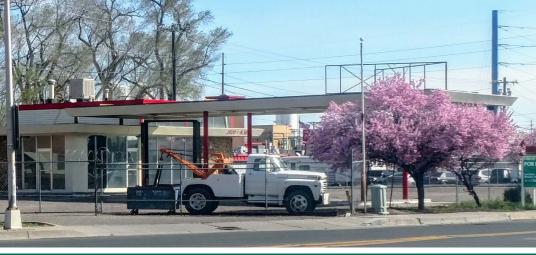

## **2020 4TH ST NW**

DOWNTOWN INDUSTRIAL/GARAGE WITH FENCED YARD

ALBUQUERQUE, NM 87102

### **AVAILABLE**

1,423 ± SF building

- + 485 ± SF lobby
- + 938± SF garage/storage

0.63 ± Acres

#### **PROPERTY FEATURES**

- + Large fenced yard
- + Zoned MX-M
- + Easy access to I-40 and I-25
- + Two 9'10" x 9'4" drive-in doors
- + 1,381 ± SF covered drive with existing automotive lift
- +  $160' \pm$  frontage along 4th St.
- + Located in an opportunity zone
- + HubZone qualified