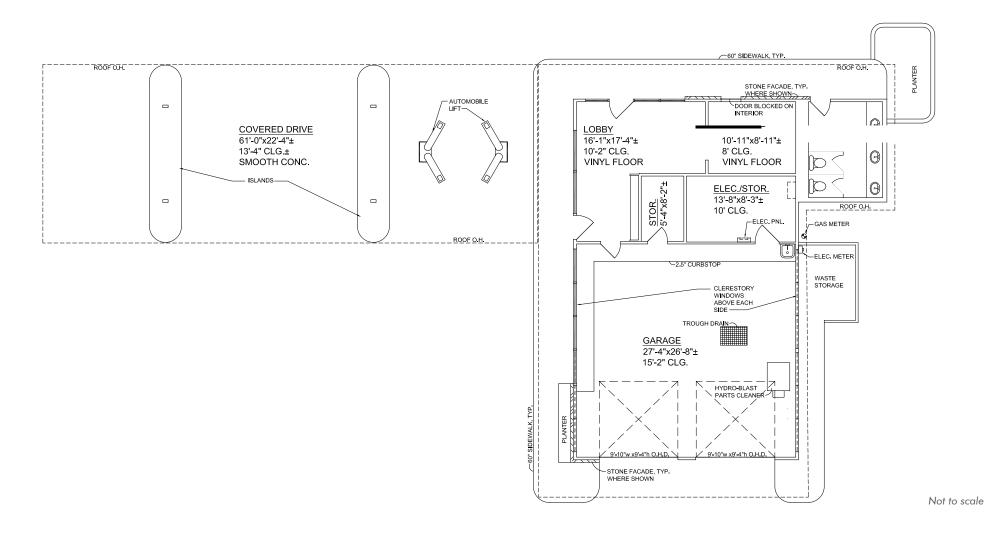

### **AVAILABLE**

1,423 ± SF building

- + 485 ± SF lobby
- + 938± SF garage/storage

0.63 ± Acres

#### **PROPERTY FEATURES**

- + Large fenced yard
- + Zoned MX-M
- + Easy access to I-40 and I-25
- + Two 9'10" x 9'4" drive-in doors
- + 1,381 ± SF covered drive with existing automotive lift
- +  $160' \pm$  frontage along 4th St.
- + Located in an opportunity zone
- + HubZone qualified