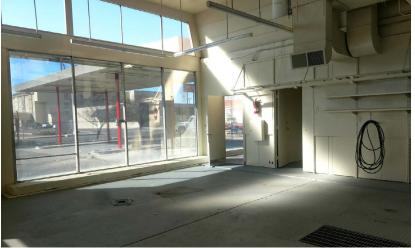

### **AVAILABLE**

1,423 ± SF building

- + 485 ± SF lobby
- + 938± SF garage/storage

0.63 ± Acres

#### **PROPERTY FEATURES**

- + Large fenced yard
- + Zoned MX-M
- + Easy access to I-40 and I-25
- + Two 9'10" x 9'4" drive-in doors
- + 1,381 ± SF covered drive with existing automotive lift
- +  $160' \pm$  frontage along 4th St.
- + Located in an opportunity zone
- + HubZone qualified