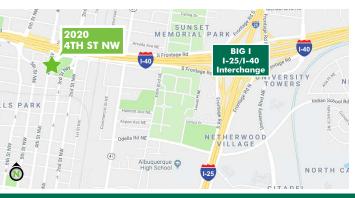

## **2020 4TH ST NW**

DOWNTOWN INDUSTRIAL/GARAGE WITH FENCED YARD

ALBUQUERQUE, NM 87102

#### **PROPERTY FEATURES**

- + Large fenced yard
- + Zoned MX-M
- + Easy access to I-40 and I-25
- + Two 9'10" x 9'4" drive-in doors
- + 1,381 ± SF covered drive with existing automotive lift
- +  $160' \pm$  frontage along 4th St.
- + Located in an opportunity zone
- + HubZone qualified