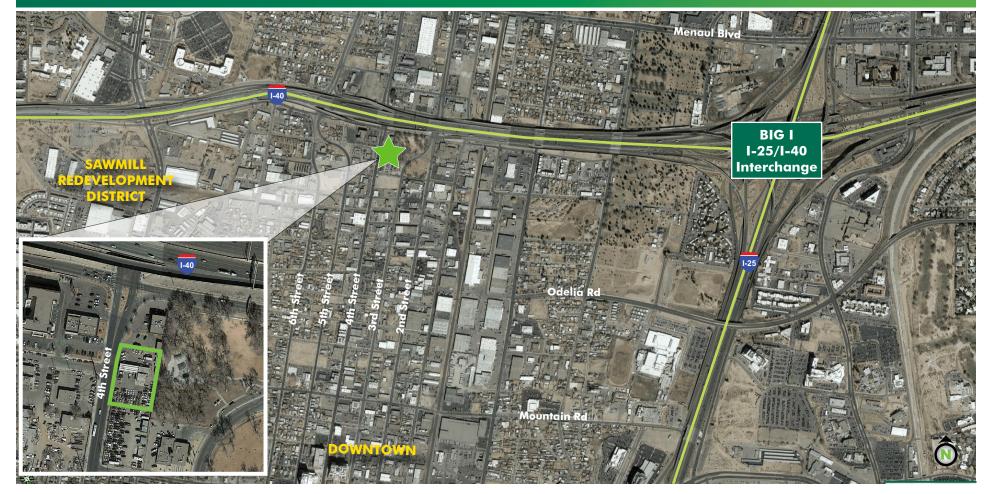

#### **PROPERTY FEATURES**

- + Large fenced yard
- + Zoned MX-M
- + Easy access to I-40 and I-25
- + Two 9'10" x 9'4" drive-in doors
- + 1,381 ± SF covered drive with existing automotive lift
- +  $160' \pm$  frontage along 4th St.
- + Located in an opportunity zone
- + HubZone qualified