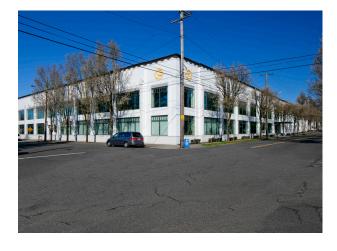

# Clinic/Creative Office in Great Eastside Location

541 NE 20th Ave. Suite 210 / Portland, OR 97232

### **Property Highlights**

- Master lease expires 12/21/2020
- 18 parking stalls available 6 in building & 12 surface
- High ceilings
- Showers and locker rooms in building
- Excellent freeway access
- · Close-in, central neighborhood
- Nearby amenities include The Circuit
  Bouldering Gym, The Pie Spot, The Zipper,
  The Sudra, Voodoo Doughnut and numerous
  other local favorites.