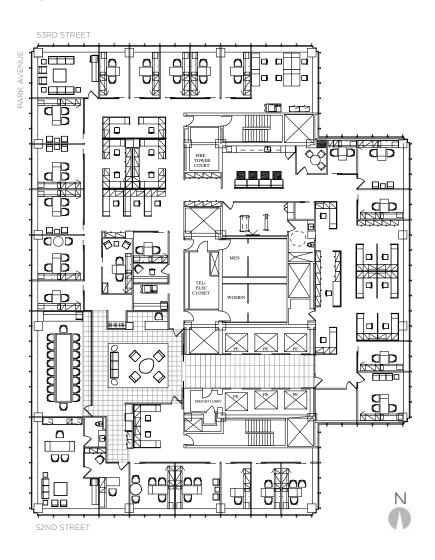

## PROPERTY PHOTOS

375 PARK AVENUE, NEW YORK















### ENTIRE 29TH FLOOR AVAILABLE

**RENT**UPON REQUEST

**AVAILABLE**IMMEDIATE

**TERM**THROUGH JULY 2026

#### **FEATURES**

- High-end installation that includes:
  - 23 glass-enclosed offices (21 perimeter)
  - One executive office with a private restroom
  - 18-person boardroom overlooking Park Avenue
  - Private fitness room with a shower
  - Additional breakout rooms and open areas
  - Fully furnished
- Iconic Park Avenue address with spectacular views and light
- On-site parking

# ENTIRE 29TH FLOOR 18,214 RENTABLE SQUARE FEET



## FOR MORE INFORMATION, PLEASE CONTACT:

ROBERT R. LOWE Executive Vice Chairman 212 841 5974 robert.lowe@cushwake.com

REMY LIEBERSOHN Director 212 841 7638 remy.liebersohn@cushwake.com

PAIGE ENGELDRUM
Director
212 841 7740
paige.engeldrum@cushwake.com

Cushman & Wakefield Copyright 2017. No warranty or representation, express or implied, is made to the accuracy or completeness of the information contained herein, and same is submitted subject to errors, omissions, change of price, rental or other conditions, withdrawal without notice, and to any special listing conditions imposed by the property owner(s). As applicable, we make no representation as to the condition of the property (or properties) in question.