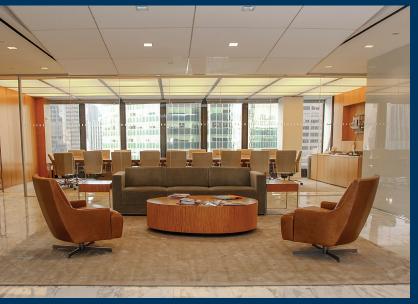

#### **FEATURES**

- High-end installation that includes:
  - 23 glass-enclosed offices (21 perimeter)
  - One executive office with a private restroom
  - 18-person boardroom overlooking Park Avenue
  - Private fitness room with a shower
  - Additional breakout rooms and open areas
  - Fully furnished
- Iconic Park Avenue address with spectacular views and light
- On-site parking