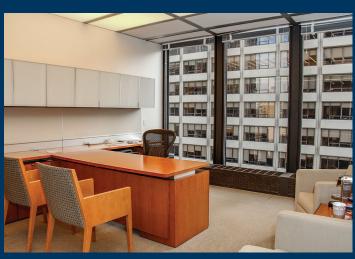

#### **FEATURES**

- High-end installation that includes:
  - 23 glass-enclosed offices (21 perimeter)
  - One executive office with a private restroom
  - 18-person boardroom overlooking Park Avenue
  - Private fitness room with a shower
  - Additional breakout rooms and open areas
  - Fully furnished
- Iconic Park Avenue address with spectacular views and light
- On-site parking