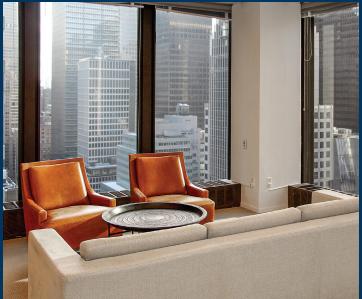

## PROPERTY PHOTOS

375 PARK AVENUE, NEW YORK

#### **FEATURES**

- High-end installation that includes:
  - 23 glass-enclosed offices (21 perimeter)
  - One executive office with a private restroom
  - 18-person boardroom overlooking Park Avenue
  - Private fitness room with a shower
  - Additional breakout rooms and open areas
  - Fully furnished
- Iconic Park Avenue address with spectacular views and light
- On-site parking