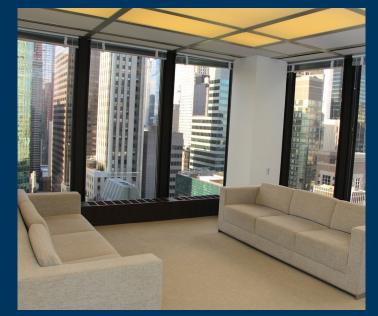

## PROPERTY PHOTOS

375 PARK AVENUE, NEW YORK

#### **FEATURES**

- High-end installation that includes:
  - 23 glass-enclosed offices (21 perimeter)
  - One executive office with a private restroom
  - 18-person boardroom overlooking Park Avenue
  - Private fitness room with a shower
  - Additional breakout rooms and open areas
  - Fully furnished
- Iconic Park Avenue address with spectacular views and light
- On-site parking