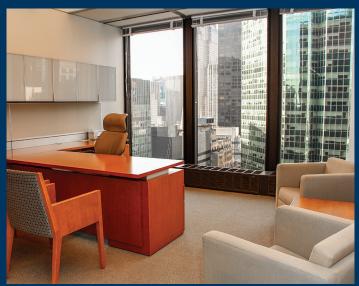

## PROPERTY PHOTOS

375 PARK AVENUE, NEW YORK

#### **FEATURES**

- High-end installation that includes:
  - 23 glass-enclosed offices (21 perimeter)
  - One executive office with a private restroom
  - 18-person boardroom overlooking Park Avenue
  - Private fitness room with a shower
  - Additional breakout rooms and open areas
  - Fully furnished
- Iconic Park Avenue address with spectacular views and light
- On-site parking