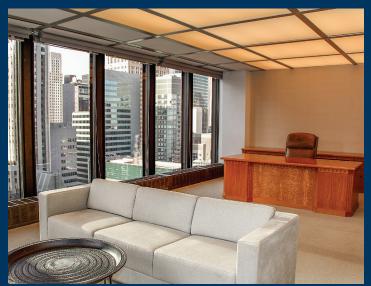

## PROPERTY PHOTOS

375 PARK AVENUE, NEW YORK

#### **FEATURES**

- High-end installation that includes:
  - 23 glass-enclosed offices (21 perimeter)
  - One executive office with a private restroom
  - 18-person boardroom overlooking Park Avenue
  - Private fitness room with a shower
  - Additional breakout rooms and open areas
  - Fully furnished
- Iconic Park Avenue address with spectacular views and light
- On-site parking