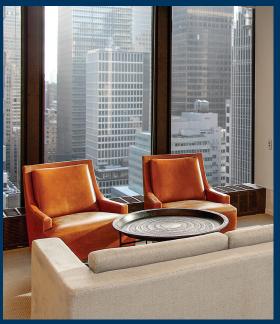

#### **FEATURES**

- High-end installation that includes:
  - 23 glass-enclosed offices (21 perimeter)
  - One executive office with a private restroom
  - 18-person boardroom overlooking Park Avenue
  - Private fitness room with a shower
  - Additional breakout rooms and open areas
  - Fully furnished
- Iconic Park Avenue address with spectacular views and light
- On-site parking