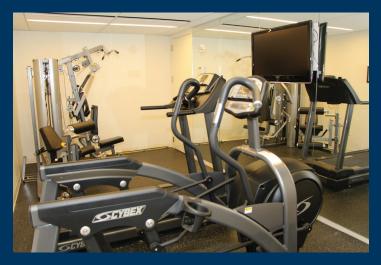

#### **FEATURES**

- High-end installation that includes:
  - 23 glass-enclosed offices (21 perimeter)
  - One executive office with a private restroom
  - 18-person boardroom overlooking Park Avenue
  - Private fitness room with a shower
  - Additional breakout rooms and open areas
  - Fully furnished
- Iconic Park Avenue address with spectacular views and light
- On-site parking