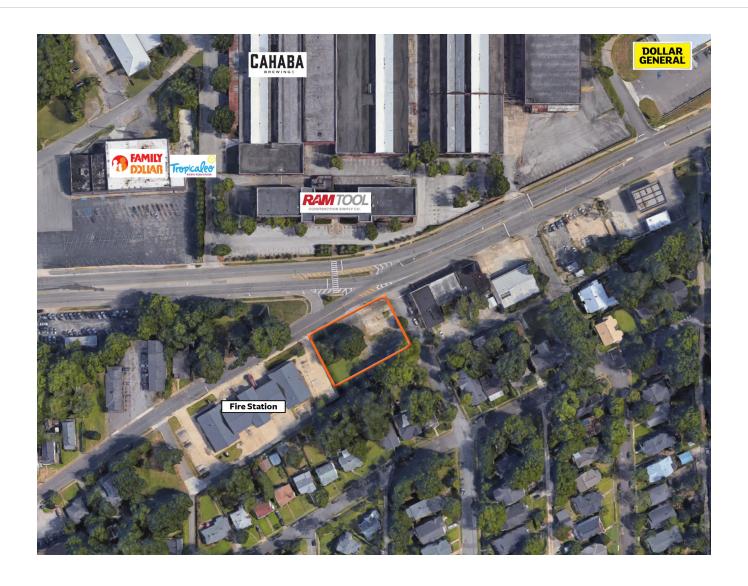

#### **PROPERTY SUMMARY**

**Sale Price:** \$319,000

(Reduced from \$399,000)

**Lot Size:** 0.53 Acres

## PROPERTY HIGHLIGHTS

- Great visibility from 5th Avenue South and 4th Avenue South
- Directly across from Cahaba Brewing Company
- Zoning: B2 General Business District and R4A Medium Density Residential
  District
- 26,150 Vehicles per Day