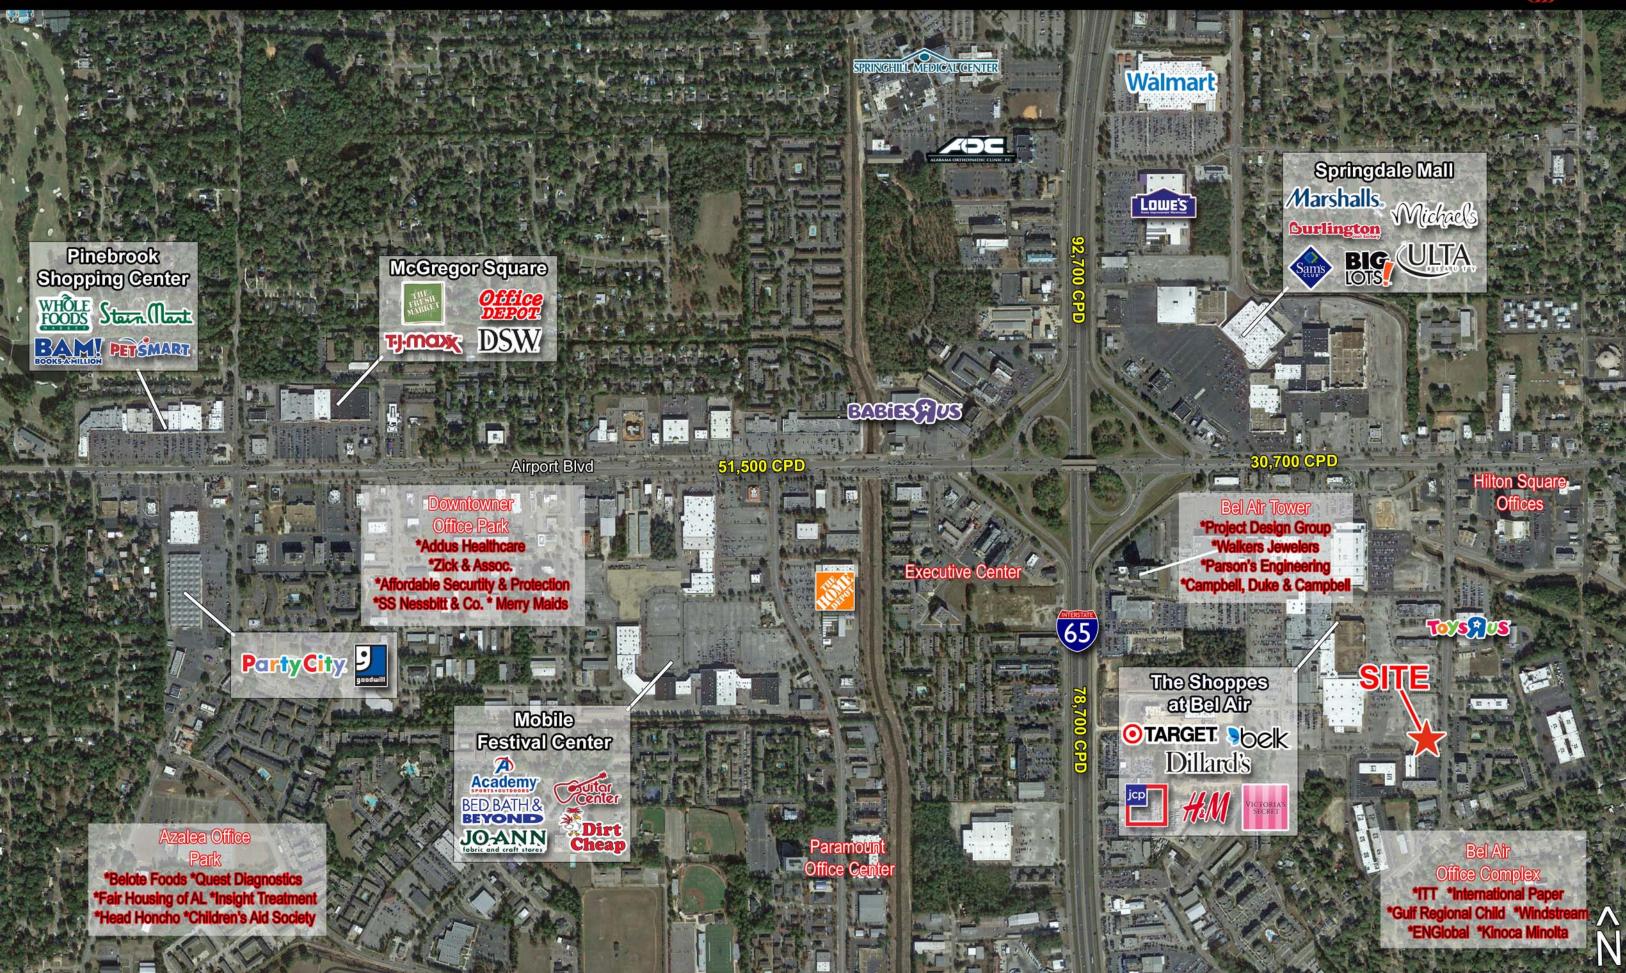

# 2,449 square feet available

- Former Wells Fargo bank branch on ±.42 acre lot
- 5 year financial use restriction
- Great site for office, medical or fast food
- Located on an outparcel at Bel Air Mall, in front of Target
- Direct access to Bel Air Boulevard and entrance to the mall

# 550 Bel Air Blvd. Mobile, AL