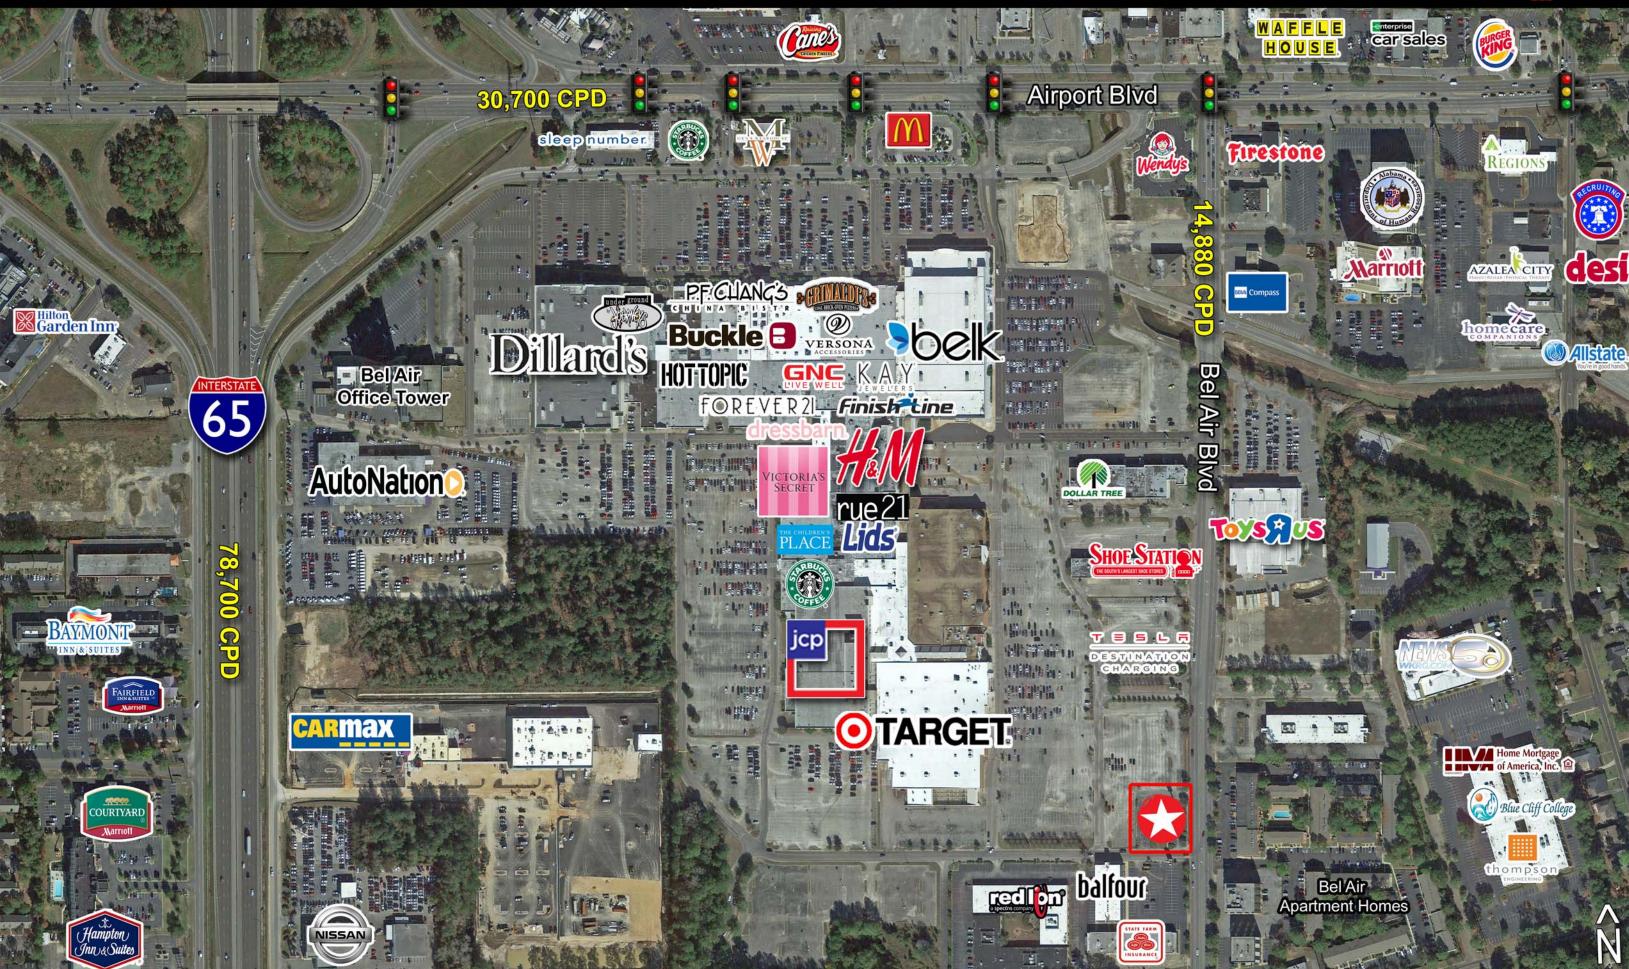

# 2,449 square feet available

- Former Wells Fargo bank branch on ±.42 acre lot
- 5 year financial use restriction
- Great site for office, medical or fast food
- Located on an outparcel at Bel Air Mall, in front of Target
- Direct access to Bel Air Boulevard and entrance to the mall

# 550 Bel Air Blvd. Mobile, AL