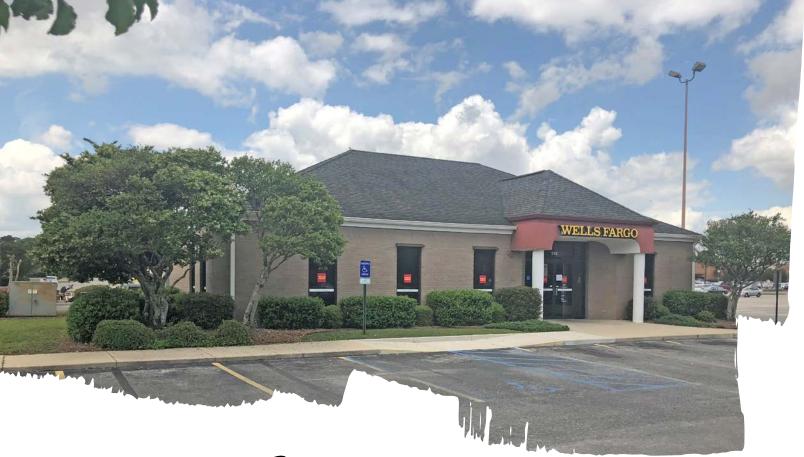

# For Sale

# 2,449 square feet available

- Former Wells Fargo bank branch on ±.42 acre lot
- 5 year financial use restriction
- Great site for office, medical or fast food
- Located on an outparcel at Bel Air Mall, in front of Target
- Direct access to Bel Air Boulevard and entrance to the mall

\*Potential for additional income in the amount of \$800 per month with sale leaseback of existing drive-up ATM\*

# 550 Bel Air Blvd. Mobile, AL