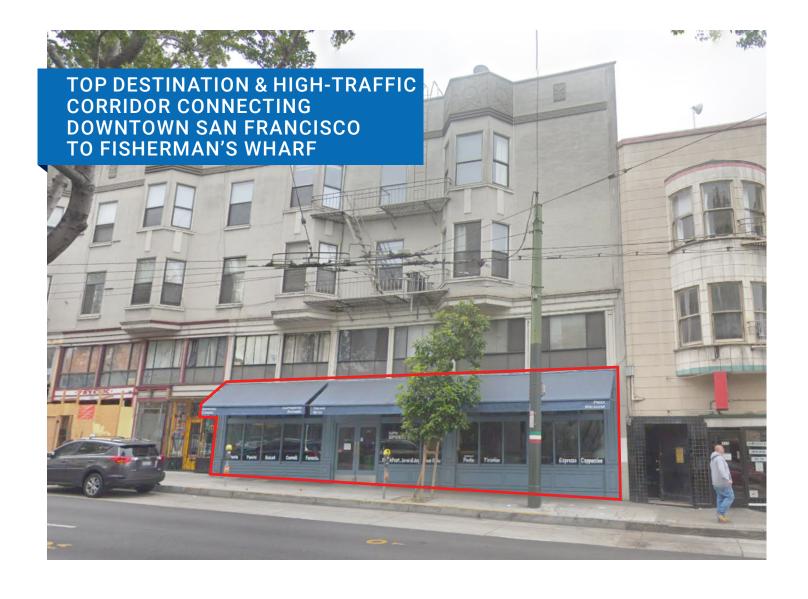

# POPULAR THOROUGHFARE FOR CARS, PUBLIC TRANSIT, TOUR BUSES, BICYCLES AND PEDESTRIANS.

Internationally recognized as 'Little Italy', the North Beach District has cultivated a rich culinary heritage in offering a delicious mix of popular classic Italian and new multicultural eateries. The neighborhood is home to young professionals and nearby Chinatown residents.