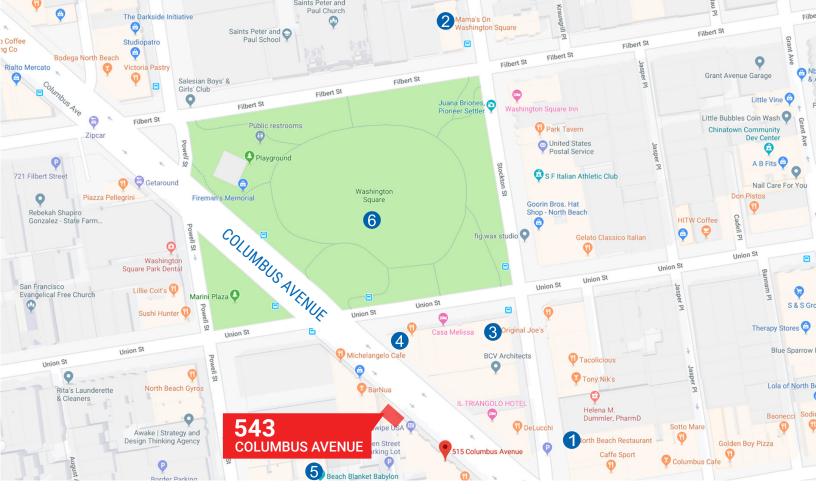

#### POPULAR NEARBY TENANTS

Popular Nearby Tenants

Only steps from historic Washington Square Park,
543 Columbus Avenue offers a rare and highly-coveted location in the Heart of North Beach. Neighboring businesses include Caffe Greco, Franchino, and countless shops that guarantee plenty of foot and vehicle traffic.