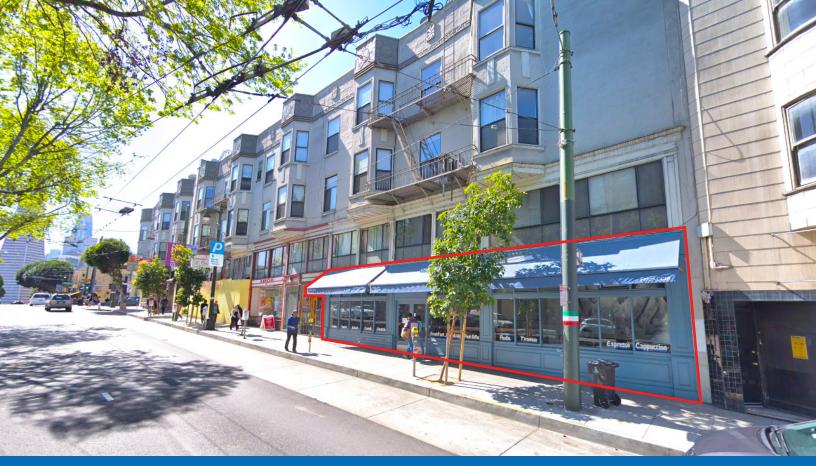

# ±1,000 SF

RESTAURANT SPACE FOR LEASE

#### **UNDERGOING NEW RENOVATIONS!**

- HEAVY TOURIST & LOCAL TRAFFIC
- CAPABLE OF ACCOMMODATING AL FRESCO DINING
- 15' WINDOW FRONTAGE & EXCELLENT SIGNAGE OPPORTUNITY
- · LOCATED IN THE VIBRANT HEART OF ICONIC NORTH BEACH

Only steps from historic Washington Square Park,
543 Columbus Avenue offers a rare and highly-coveted location in the Heart of North Beach. Neighboring businesses include Caffe Greco, Franchino, and countless shops that guarantee plenty of foot and vehicle traffic.