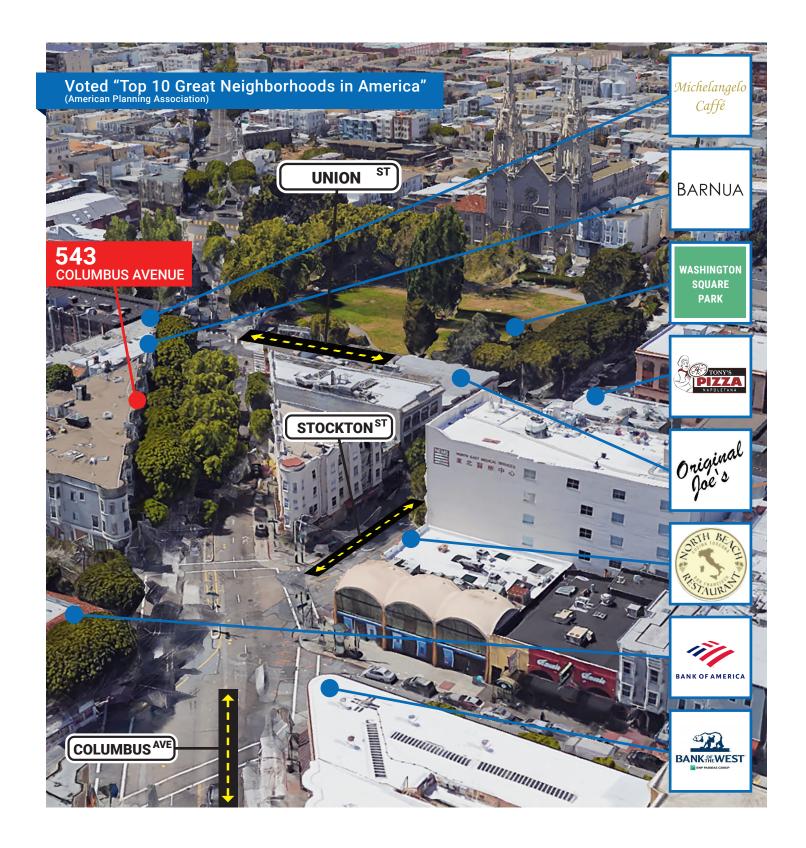

#### POPULAR NEARBY TENANTS

Popular Nearby Tenants

Only steps from historic Washington Square Park,
543 Columbus Avenue offers a rare and highly-coveted location in the Heart of North Beach. Neighboring businesses include Caffe Greco, Franchino, and countless shops that guarantee plenty of foot and vehicle traffic.