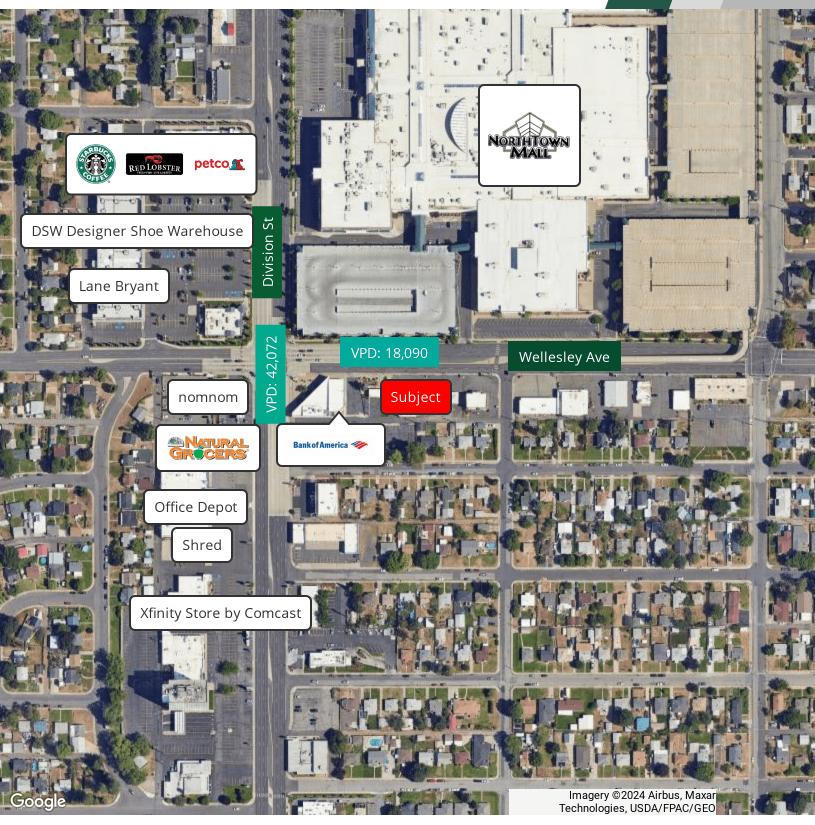

#### PROPERTY HIGHLIGHTS

- Located across the street from Northtown Mall and just east of the Division & Wellesley signalized intersection
- Drive-Thru Opportunity
- NNN Lease
- Division St VPD : 42,072
- Wellesley Ave VPD: 18,090
- 4,186 SF Available

## // RETAILER MAP

// PRESENTED BY:

34-36 E Wellesley // Spokane, WA 99207