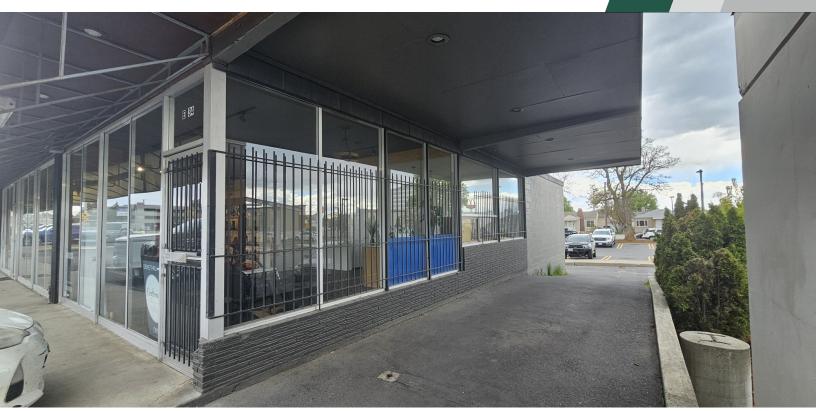

and just east of the Division & Wellesley signalized intersection
- Drive-Thru Opportunity
- NNN Lease
- Division St VPD : 42,072
- Wellesley Ave VPD: 18,090
- 4,186 SF Available

| SPACES            | LEASE RA     | TE SPA     | CE SIZE  |
|-------------------|--------------|------------|----------|
| 34 E Wellesley    | \$15.00 SF/y | r 1,20     | 0 SF     |
| 36 E Wellesley    | \$15.00 SF/y | r 2,98     | 6 SF     |
| DEMOGRAPHICS      | 1 MIL        | E 3 MILES  | 5 MILES  |
| Total Households  | 8,065        | 49,399     | 82,655   |
| Total Population  | 19,816       | 124,411    | 203,357  |
| Average HH Income | \$68,93      | 7 \$74,920 | \$83,096 |

#### // PRESENTED BY:



34-36 E Wellesley // Spokane, WA 99207

# // ADDITIONAL PHOTOS





// PRESENTED BY:



## // DRIVE-THRU





// PRESENTED BY:



## // RETAILER MAP



// PRESENTED BY:



34-36 E Wellesley // Spokane, WA 99207

### // LOCATION MAP



// PRESENTED BY: