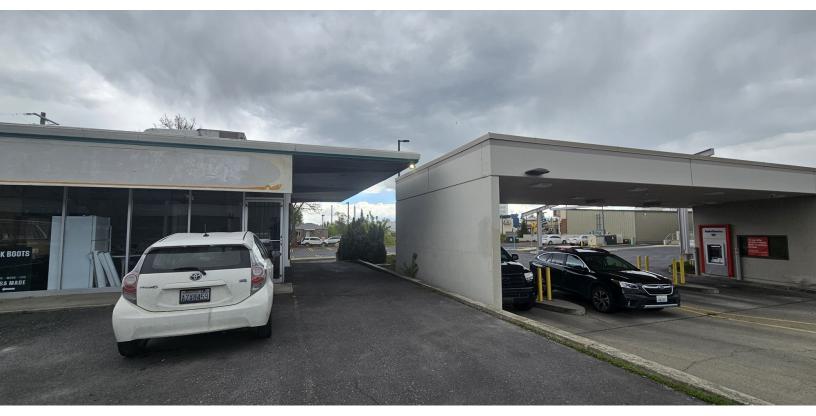

d just east of the Division & Wellesley signalized intersection
- Drive-Thru Opportunity
- NNN Lease
- Division St VPD : 42,072
- Wellesley Ave VPD: 18,090
- 4,186 SF Available

| SPACES            | LEASE RA     | TE SPA     | CE SIZE  |
|-------------------|--------------|------------|----------|
| 34 E Wellesley    | \$15.00 SF/y | r 1,20     | 0 SF     |
| 36 E Wellesley    | \$15.00 SF/y | r 2,98     | 6 SF     |
| DEMOGRAPHICS      | 1 MIL        | E 3 MILES  | 5 MILES  |
| Total Households  | 8,065        | 49,399     | 82,655   |
| Total Population  | 19,816       | 124,411    | 203,357  |
| Average HH Income | \$68,93      | 7 \$74,920 | \$83,096 |

#### // PRESENTED BY:



34-36 E Wellesley // Spokane, WA 99207

# // ADDITIONAL PHOTOS





// PRESENTED BY:



## // DRIVE-THRU





// PRESENTED BY:



## // RETAILER MAP



// PRESENTED BY:



34-36 E Wellesley // Spokane, WA 99207

### // LOCATION MAP



// PRESENTED BY: