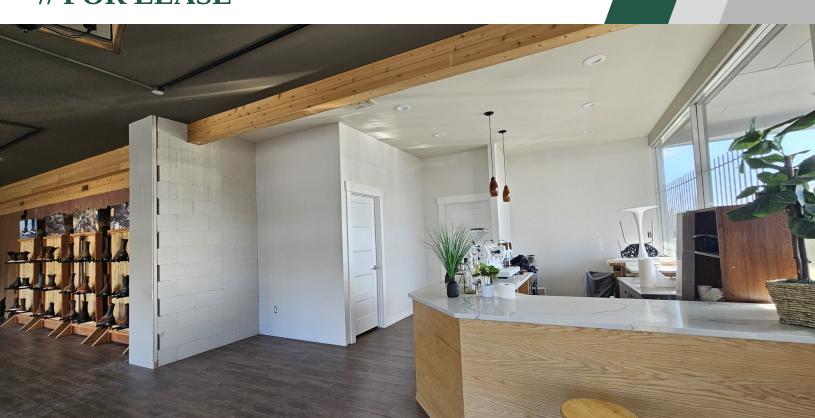

#### **PROPERTY DESCRIPTION**

Introducing a prime leasing opportunity at 34 East Wellesley Ave in Spokane, WA 99207. This centrally located property offers a total of 4,186 square feet of flexible commercial space. Currently there is a 1,200 square feet unit and a 2,986 square feet unit, perfect for a wide range of businesses looking for a new home. Situated in a bustling area, this property boasts key features and amenities that cater to the needs of modern businesses. With its convenient location, ample space, and potential for customization, this property presents an exceptional opportunity for businesses seeking a dynamic and vibrant workspace in Spokane. Don't miss out on the chance to make this property your next business destination! Contact us today to schedule a tour.

#### PROPERTY HIGHLIGHTS

- Located across the street from Northtown Mall and just east of the Division & Wellesley signalized intersection
- Drive-Thru Opportunity
- NNN Lease
- Division St VPD : 42,072
- Wellesley Ave VPD: 18,090
- 4,186 SF Available