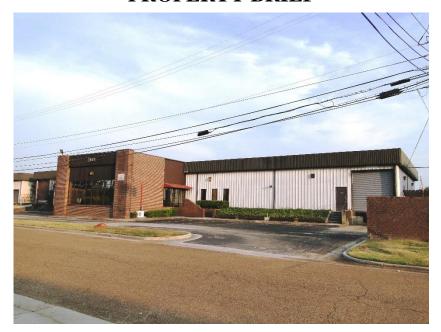

## 2103 WEST FERRY WAY PROPERTY BRIEF

**DESCRIPTION:** OFFICE/MANUFACTURING FACILITY LOCATED IN A HUB ZONE. BUILDING

IS DSS (DEFENSE SECURITY SERVICE) CLEARED AND SMDC READY.

FACILITY IS HEATED AND COOLED THROUGHOUT. WAREHOUSE HAS ONE STANDARD TRUCK HEIGHT LOADING DOCK AND ONE DRIVE IN DOOR. NEW CONCRETE PARKING LOT DESIGNED TO WITHSTAND HEAVY VECHICLES. WILLING TO SPLIT AND LEASE HALF TO RIGHT TENANT.

LOCATION: MEMORIAL PARKWAY, WEST ON DRAKE AVENUE, LEFT ON LEEMAN

FERRY ROAD, THIRD STREET ON RIGHT IS WEST FERRY WAY.

PARKING: 20 SPACES (+/-)

TERM: 36 – 60+ MONTH LEASE TERM PREFFERED BUILDING SIZE: 12,060 SQ. FT. (+/-) 6,030 – 12,060 Sq. Ft. (+/-)

AVAILABLE LAND SIZE: .57 ACRES OR 200' X 125' X 200' X 125' (+/-)

ZONING: HEAVY INDUSTRY FLOORPLAN: SEE REVERSE SIDE SALE PRICE: CALL FOR PRICE

**CONTACT:** JAMES FLATT ♦ 256-536-7777 (OFFICE) ♦ 256-655-4890 (CELL)