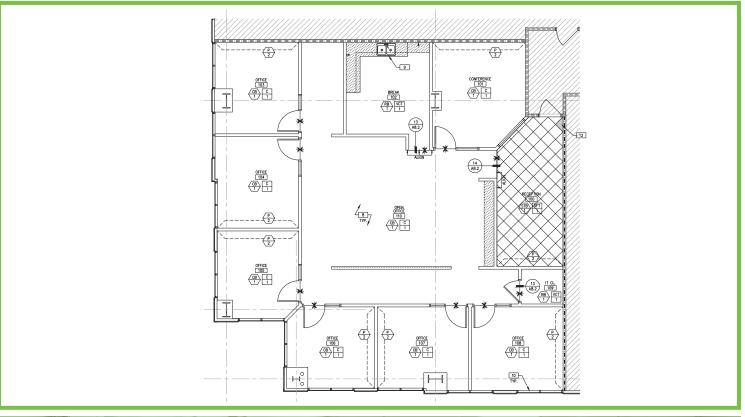

### **20 ENTERPRISE, SUITE 300 | 11,303 RSF**

### **SUITE FEATURES:**

- Double door entrance off of the elevator
- Great lobby presence
- 21 perimeter offices

- Multiple conference rooms
- Large open break room

Developed by: