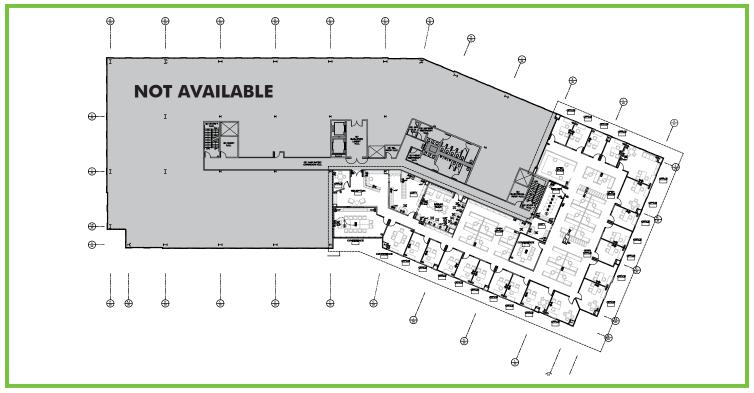

### **20 ENTERPRISE, SUITE 400 | 30,136 RSF**

PREMIER FULL FLOOR IN ALISO VIEJO

### **SUITE FEATURES:**

- Full floor opportunity
- Ideal corporate branding opportunity
- Building top signage available
- Prominent views throughout the entire space

- Grand reception area
- Collaborative work areas
- Large training rooms
- Large open kitchen