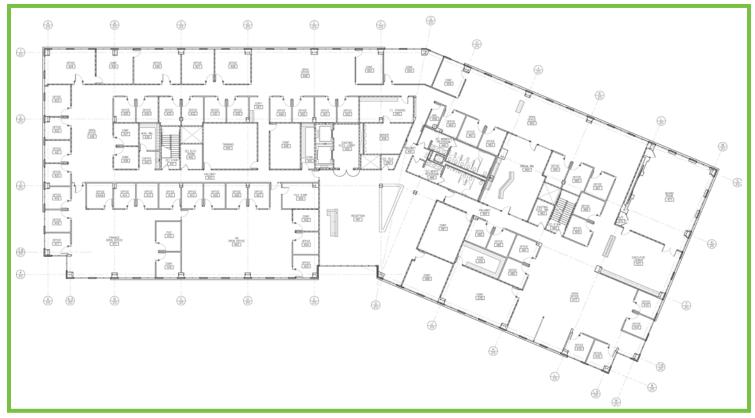

### **20 ENTERPRISE, SUITE 400 | 30,136 RSF**

PREMIER FULL FLOOR IN ALISO VIEJO

### **SUITE FEATURES:**

- Full floor opportunity
- Ideal corporate branding opportunity
- Building top signage available
- Prominent views throughout the entire space

- Grand reception area
- Collaborative work areas
- Large training rooms
- Large open kitchen