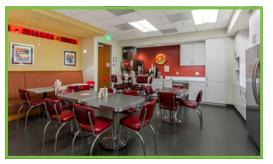

### **20 ENTERPRISE, SUITE 300 | 11,303 RSF**

### **SUITE FEATURES:**

- Double door entrance off of the elevator
- Great lobby presence
- 21 perimeter offices

- Multiple conference rooms
- Large open break room

Developed by: