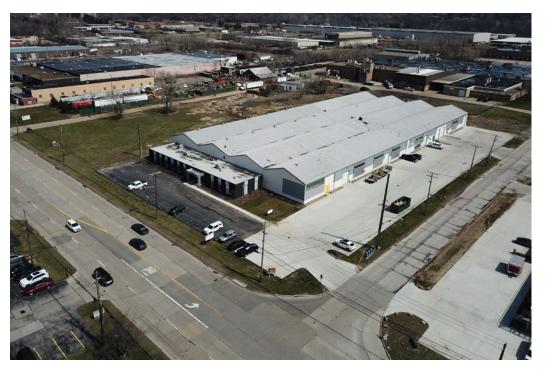

# 5185 Richmond Road

BEDFORD HTS., OHIO 44146

# 100% Occupied NNN Investment Sale

# **Property Specifications**

| TOTAL BUILDING SF 85,760 SF  LAND 3.95 acres  CONSTRUCTED 1966 |
|----------------------------------------------------------------|
|                                                                |
| CONSTRUCTED 1966                                               |
| CONSTRUCTED                                                    |
| <b>REFURBISHED</b> 2016, 2017 & 2018                           |
| CONSTRUCTION Masonry                                           |
| <b>CEILING HEIGHT</b> 17' 8" - 26'                             |
| ROOF Metal Gable (New 2017)                                    |
| <b>HEAT</b> Roof top units / reznor units                      |
| SPRINKLERED Wet System                                         |
| <b>COLUMN SPACING</b> 40' x 50'; 20' x 50'                     |
| CRANES One (1) 5 ton with 15' hook ht                          |

## Offering Highlights

- 100% occupied
- Two (2) tenants Daltile and RE Michel Company
- Completely refurbished building 2017 & 2018
- Located in opportunity zone
- Additional 2.59 acres available (same ownership)
- NOI \$351,285.74 (5 year average)