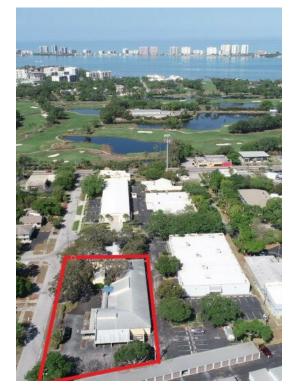

## 616 E St, Clearwater, FL 33756 Office / Medical Building for Sale

Kelly Shannon Mav Realty 1300 Fort Harrison Ave, Suite 200, Clearwater, FL 33755 Kelly@mavrealty.com (941) 223-4982

| Price:                  | \$2,100,000               |
|-------------------------|---------------------------|
| Property Type:          | Office                    |
| Property Subtype:       | Medical                   |
| Building Class:         | В                         |
| Sale Type:              | Investment or Owner User  |
| Lot Size:               | 0.74 AC                   |
| Total Building Area:    | 14,242 SF                 |
| Rentable Building Area: | 11,713 SF                 |
| Sale Conditions:        | 1031 Exchange             |
| No. Stories:            | 1                         |
| Year Built:             | 1984                      |
| Tenancy:                | Multiple                  |
| Parking Ratio:          | 4.95/1,000 SF             |
| Zoning Description:     | IRT - Industrial/Research |
| APN / Parcel ID:        | 21-29-15-06462-009-0090   |
|                         |                           |

## 616 E St, Clearwater, FL

\$2,100,000

Exceptional opportunity for an Owner Occupant! Totaling 11,713sqft this property is divided into three separate office spaces A, B, & C. Unit A is 4,500sqft and just resigned a long term lease Ending May 31, 2028. Provides new owner with immediate income! The property is already cash flowing and still has 62% of leasable space available. Suite's B and C are vacant and were built out in 2001 for a pulmonary group and sleep lab, totaling 7,213 SQFT. (Available space could be combined or offered for lease individually). Solid concrete/block building can easily be reconfigured to suit the new owner's needs. The building is sprinklered and had a new roof installed in 2013. The Interior and exterior were both freshly painted in 2020 and the parking lot was also recently resealed.