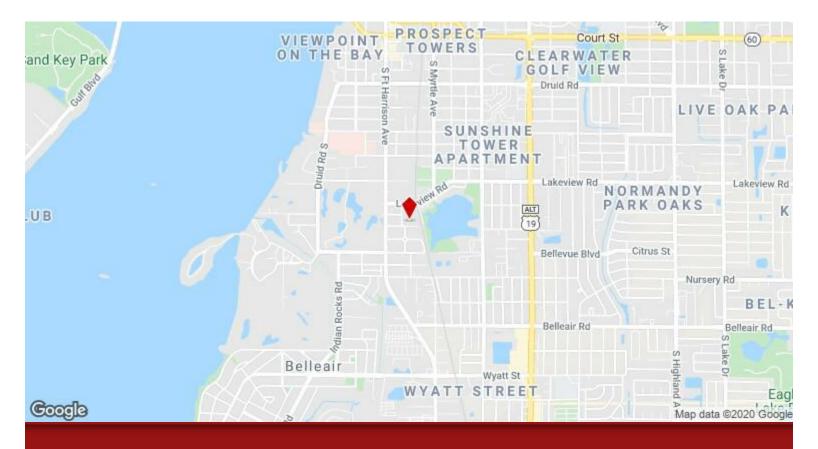

## 616 E St, Clearwater, FL 33756 Office / Medical Building for Sale

Kelly Shannon Mav Realty 1300 Fort Harrison Ave, Suite 200, Clearwater, FL 33755 Kelly@mavrealty.com (941) 223-4982

| Price:                  | \$2,100,000               |
|-------------------------|---------------------------|
| Property Type:          | Office                    |
| Property Subtype:       | Medical                   |
| Building Class:         | В                         |
| Sale Type:              | Investment or Owner User  |
| Lot Size:               | 0.74 AC                   |
| Total Building Area:    | 14,242 SF                 |
| Rentable Building Area: | 11,713 SF                 |
| Sale Conditions:        | 1031 Exchange             |
| No. Stories:            | 1                         |
| Year Built:             | 1984                      |
| Tenancy:                | Multiple                  |
| Parking Ratio:          | 4.95/1,000 SF             |
| Zoning Description:     | IRT - Industrial/Research |
| APN / Parcel ID:        | 21-29-15-06462-009-0090   |
|                         |                           |

- Exceptional Owner Occupant opportunity with
- 7,213sqft available
- Long term tenant in place & currently cash flowing
- Excellent location in Belleair and close to Morton Plant Hospital