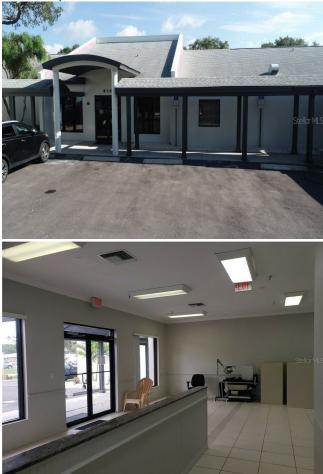

## 616 E St, Clearwater, FL

\$2,100,000

Exceptional opportunity for an Owner Occupant! Totaling 11,713sqft this property is divided into three separate office spaces A, B, & C. Unit A is 4,500sqft and just resigned a long term lease Ending May 31, 2028. Provides new owner with immediate income! The property is already cash flowing and still has 62% of leasable space available. Suite's B and C are vacant and were built out in 2001 for a pulmonary group and sleep lab, totaling 7,213 SQFT. (Available space could be combined or offered for lease individually). Solid concrete/block building can easily be reconfigured to suit the new owner's needs. The building is sprinklered and had a new roof installed in 2013. The Interior and exterior were both freshly painted in 2020 and the parking lot was also recently resealed.