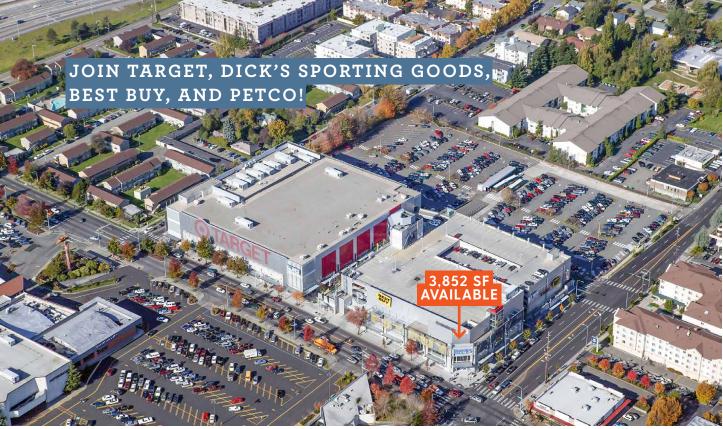

RETAIL SPACE AVAILABLE

## NORTHGATE NORTH

302 NE NORTHGATE WAY | SEATTLE, WA 98125

JOHN CHELICO 206.859.4500 johnc@jshproperties.com

**BRPAI** 

1809 7TH AVENUE, SUITE 1209 | SEATTLE, WA 98101 206.859.4500 | www.jshproperties.com

NE NORTHGATE WAY

Great location across the street from Northgate Mall. Close to the affluent neighborhoods of Phinney Ridge, Wedgewood, and Broadview. Northgate Mall is proposing a major renovation, including adding 500,000 to 750,000 sf of office space which would accommodate about 2,500 to 3,700 office workers. Along with office, the National Hockey League (NHL) Seattle is building its headquarters, training center and three NHL regulation rinks at Northgate. In addition, Sound Transit's Northgate Light Rail Station will open by 2021.