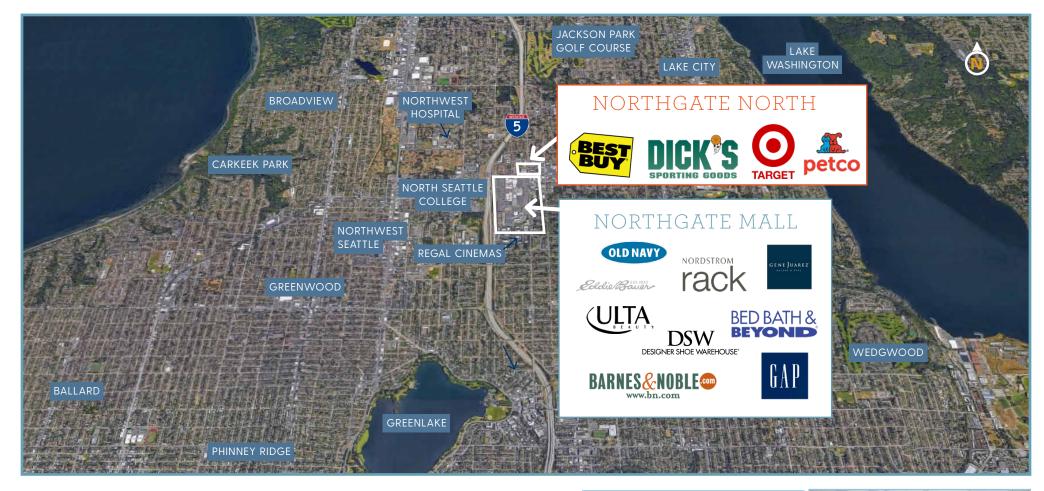

NE NORTHGATE WAY

Great location across the street from Northgate Mall. Close to the affluent neighborhoods of Phinney Ridge, Wedgewood, and Broadview. Northgate Mall is proposing a major renovation, including adding 500,000 to 750,000 sf of office space which would accommodate about 2,500 to 3,700 office workers. Along with office, the National Hockey League (NHL) Seattle is building its headquarters, training center and three NHL regulation rinks at Northgate. In addition, Sound Transit's Northgate Light Rail Station will open by 2021.