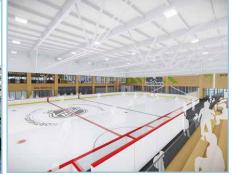

NE NORTHGATE WAY

Great location across the street from Northgate Mall. Close to the affluent neighborhoods of Phinney Ridge, Wedgewood, and Broadview. Northgate Mall is proposing a major renovation, including adding 500,000 to 750,000 sf of office space which would accommodate about 2,500 to 3,700 office workers. Along with office, the National Hockey League (NHL) Seattle is building its headquarters, training center and three NHL regulation rinks at Northgate. In addition, Sound Transit's Northgate Light Rail Station will open by 2021.