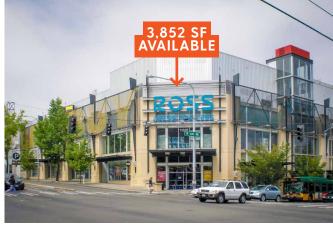

RETAIL SPACE AVAILABLE



## NORTHGATE NORTH

302 NE NORTHGATE WAY | SEATTLE, WA 98125

JOHN CHELICO 206.859.4500 johnc@jshproperties.com



**BRPAI** 



1809 7TH AVENUE, SUITE 1209 | SEATTLE, WA 98101 206.859.4500 | www.jshproperties.com

## NORTHGATE NORTH DEMOGRAPHICS & SITE PLAN

| 1       | Best Buy                    | 51,202         |  |
|---------|-----------------------------|----------------|--|
| 2       | NGate Buffet                | 5,576          |  |
| 2A      | Jenny Craig                 | 2,718          |  |
| 3       | Petco                       | 15,411         |  |
| 4       | Poke Cafe                   | 1,315          |  |
|         |                             | ,              |  |
| 5A      | AVAILABLE                   | 3,852          |  |
| 5A<br>6 |