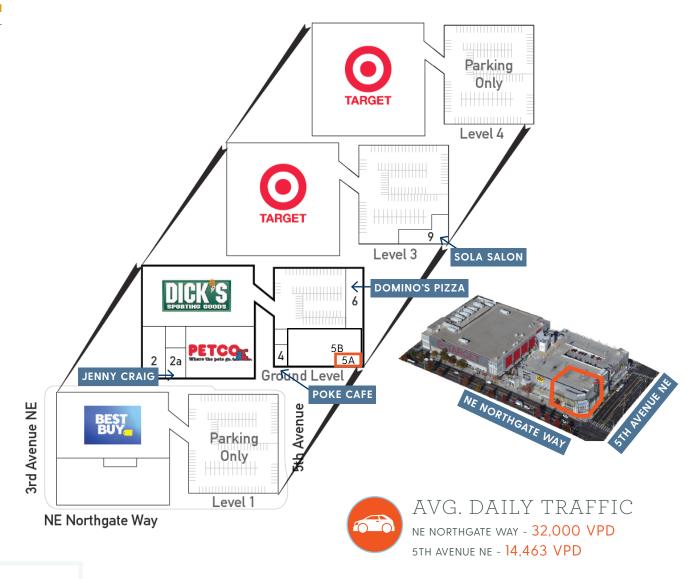

## NORTHGATE NORTH DEMOGRAPHICS & SITE PLAN

| 1       | Best Buy                    | 51,202         |  |
|---------|-----------------------------|----------------|--|
| 2       | NGate Buffet                | 5,576          |  |
| 2A      | Jenny Craig                 | 2,718          |  |
| 3       | Petco                       | 15,411         |  |
| 4       | Poke Cafe                   | 1,315          |  |
|         |                             | ,              |  |
| 5A      | AVAILABLE                   | 3,852          |  |
| 5A<br>6 | AVAILABLE<br>Domino's Pizza | ,              |  |
|         |                             | 3,852          |  |
| 6       | Domino's Pizza              | 3,852<br>3,110 |  |

## AVAILABLE \_\_\_\_