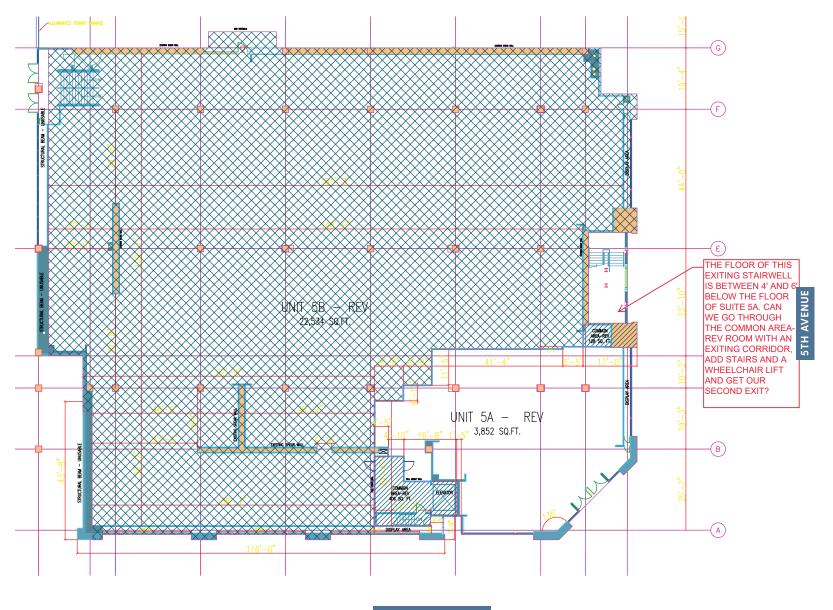

## NORTHGATE NORTH DEMOGRAPHICS & SITE PLAN

| 1       | Best Buy                    | 51,202         |  |
|---------|-----------------------------|----------------|--|
| 2       | NGate Buffet                | 5,576          |  |
| 2A      | Jenny Craig                 | 2,718          |  |
| 3       | Petco                       | 15,411         |  |
| 4       | Poke Cafe                   | 1,315          |  |
|         |                             | ,              |  |
| 5A      | AVAILABLE                   | 3,852          |  |
| 5A<br>6 | AVAILABLE<br>Domino's Pizza | ,              |  |
|         |                             | 3,852          |  |
| 6       | Domino's Pizza              | 3,852<br>3,110 |  |

## AVAILABLE \_\_\_\_