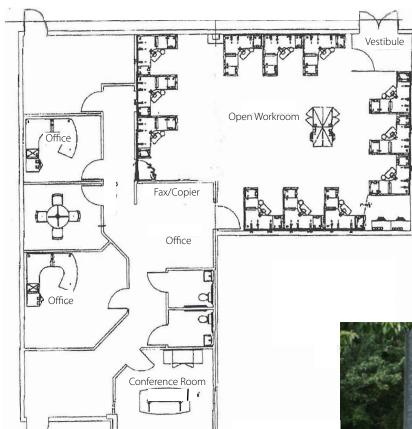

# 136 **Quade Drive**

#### Partnership. Performance.

### Opportunity

Single-story office space Type

Close proximity to Cary Parkway and Weston Parkway Location

Available Date October 1, 2019

Available 2,800 sf

\$14.00/sf or \$3,267/month, mg. Rental Rate

Landlord pays TICAM and water; tenant pays utilities and janitorial

**Michael Vulpis Senior Vice President** 

919.420.1562

michael.vulpis@avisonyoung.com





Platinum member

## 136 Quade Drive Cary, NC 27513

#### Floor Plan

2,800 SF Available



#### **Amenities**

- 100% office fitup
- 100% heated and cooled
- Easy access to Research Triangle Park and Raleigh-Durham International Airport
- Building signage available
- Three private offices
- Conference room
- Reception area
- Two bathrooms
- Breakroom
- Very large open space for desk cubicles or training area
- Move-in condition





## 136 Quade Drive Cary, NC 27513

### Nearby Amenities





919.420.1562 michael.vulpis@avisonyoung.com 5440 Wade Park Boulevard, Suite 200 | Raleigh, NC 27607 | 919.785.3434 | avisonyoung.com

The information contained herein was obtained from sources believed reliable; however, Avison Young makes no guarantees, warranties, or representations as to the completeness or accuracy thereof. The presentation of this property is submitted subject to err