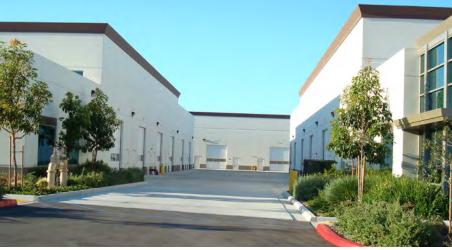

### **Features**

**AVAILABLE** 3,111 SF - 6,222 SF with 40% office finish **DOORS** Two 12'x14' grade level loading doors **CLEAR HEIGHT** 28' - 30' clear height BUILDING High image R&D/Flex units; LEED certified **FEATURES** by the U.S Green Building Council **AMENITIES** Easy access to I-5 and within close proximity to banking, hotels, restaurants, retal and McCellan-Palomar Airport **ASKING RENT** \$1.35/SF NNN