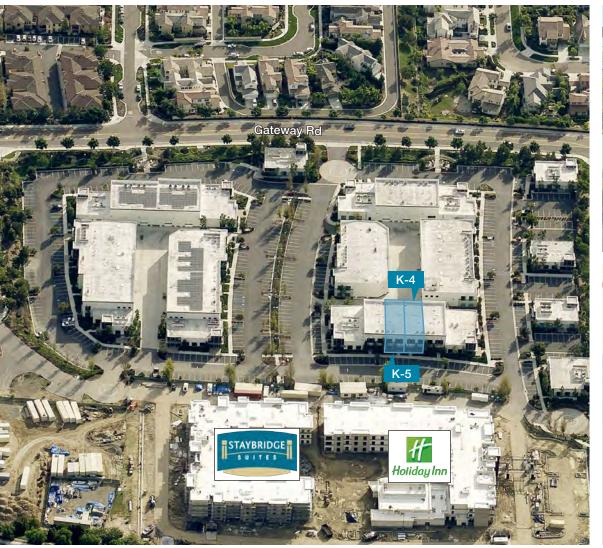

# **Availabilities**

SUITE K-4 SUITE K-5 SUITES K-4 & 5

3,111 SF 3,111 SF 6,222 SF