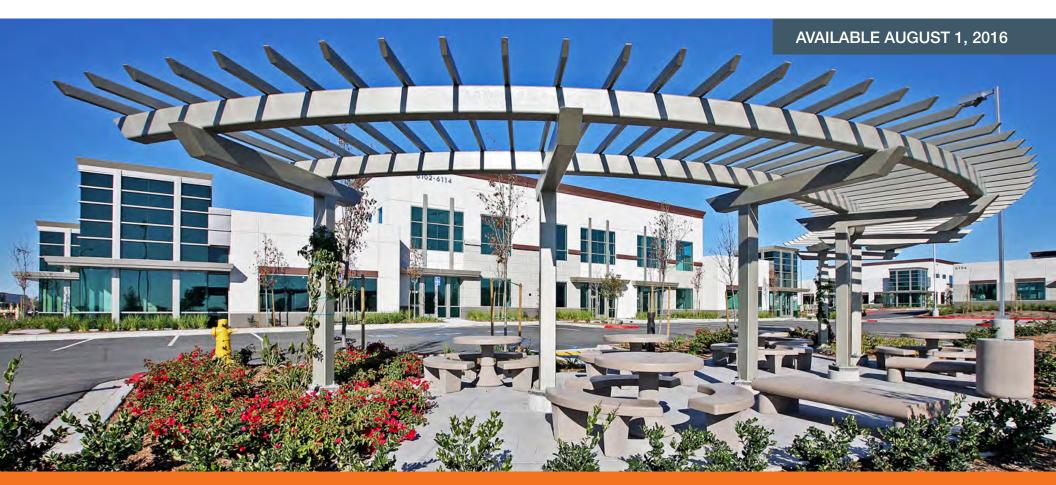

**FOR LEASE** 

A 6,222 SF R&D/Flex Unit Divisible to 3,111 SF Located within The Towers at Bressi Ranch

**KIDDER MATHEWS** 

Russ Jabara

858.369.3053 rjabara@kiddermathews.com LIC #01315296 **CARDINAL INDUSTRIAL** 

### **Features**

**AVAILABLE** 3,111 SF - 6,222 SF with 40% office finish **DOORS** Two 12'x14' grade level loading doors **CLEAR HEIGHT** 28' - 30' clear height BUILDING High image R&D/Flex units; LEED certified **FEATURES** by the U.S Green Building Council **AMENITIES** Easy access to I-5 and within close proximity to banking, hotels, restaurants, retal and McCellan-Palomar Airport **ASKING RENT** \$1.35/SF NNN