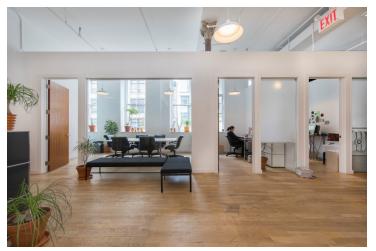

Bright full-floor sublease in heart of Soho. High ceilings. Keyed elevator. Oversized windows front and back. Tenant-controlled HVAC. Cast-iron columns. Hardwood floors. ADA restrooms.

Creative installation with glass conference room; 5 windowed offices, breakout rooms; 2 large editing suites/internal conference; storage; open area; wet pantry.