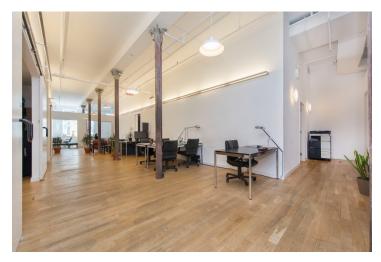

Bright full-floor sublease in heart of Soho. High ceilings. Keyed elevator. Oversized windows front and back. Tenant-controlled HVAC. Cast-iron columns. Hardwood floors. ADA restrooms.

Creative installation with glass conference room; 5 windowed offices, breakout rooms; 2 large editing suites/internal conference; storage; open area; wet pantry.