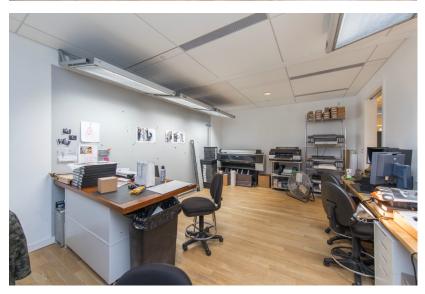

Bright full-floor sublease in heart of Soho. High ceilings. Keyed elevator. Oversized windows front and back. Tenant-controlled HVAC. Cast-iron columns. Hardwood floors. ADA restrooms.

Creative installation with glass conference room; 5 windowed offices, breakout rooms; 2 large editing suites/internal conference; storage; open area; wet pantry.