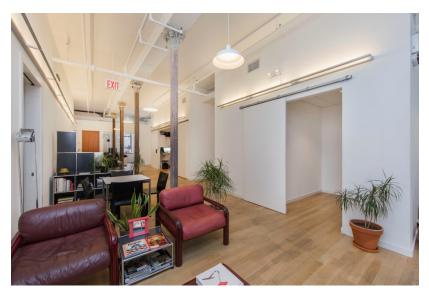

Bright full-floor sublease in heart of Soho. High ceilings. Keyed elevator. Oversized windows front and back. Tenant-controlled HVAC. Cast-iron columns. Hardwood floors. ADA restrooms.

Creative installation with glass conference room; 5 windowed offices, breakout rooms; 2 large editing suites/internal conference; storage; open area; wet pantry.