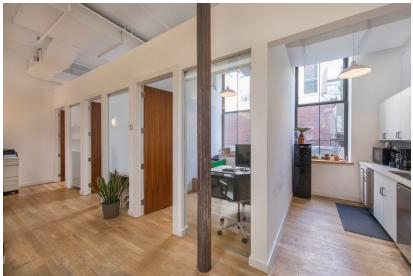

Bright full-floor sublease in heart of Soho. High ceilings. Keyed elevator. Oversized windows front and back. Tenant-controlled HVAC. Cast-iron columns. Hardwood floors. ADA restrooms.

Creative installation with glass conference room; 5 windowed offices, breakout rooms; 2 large editing suites/internal conference; storage; open area; wet pantry.