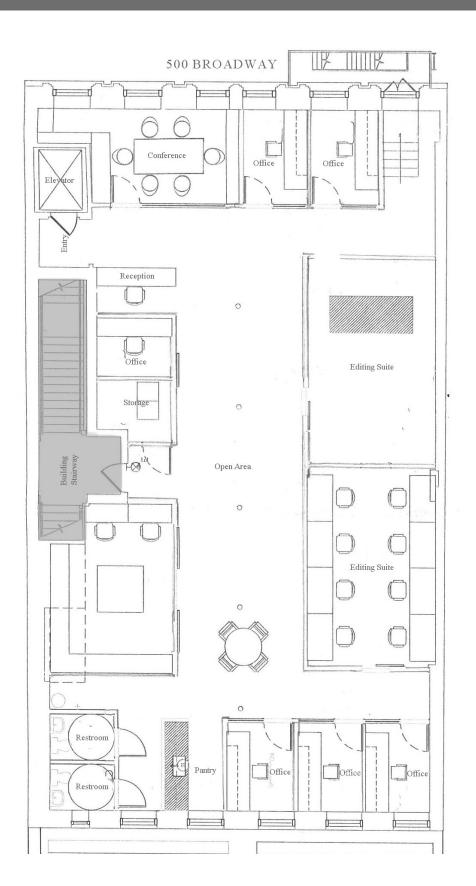

Bright full-floor sublease in heart of Soho. High ceilings. Keyed elevator. Oversized windows front and back. Tenant-controlled HVAC. Cast-iron columns. Hardwood floors. ADA restrooms.

Creative installation with glass conference room; 5 windowed offices, breakout rooms; 2 large editing suites/internal conference; storage; open area; wet pantry.