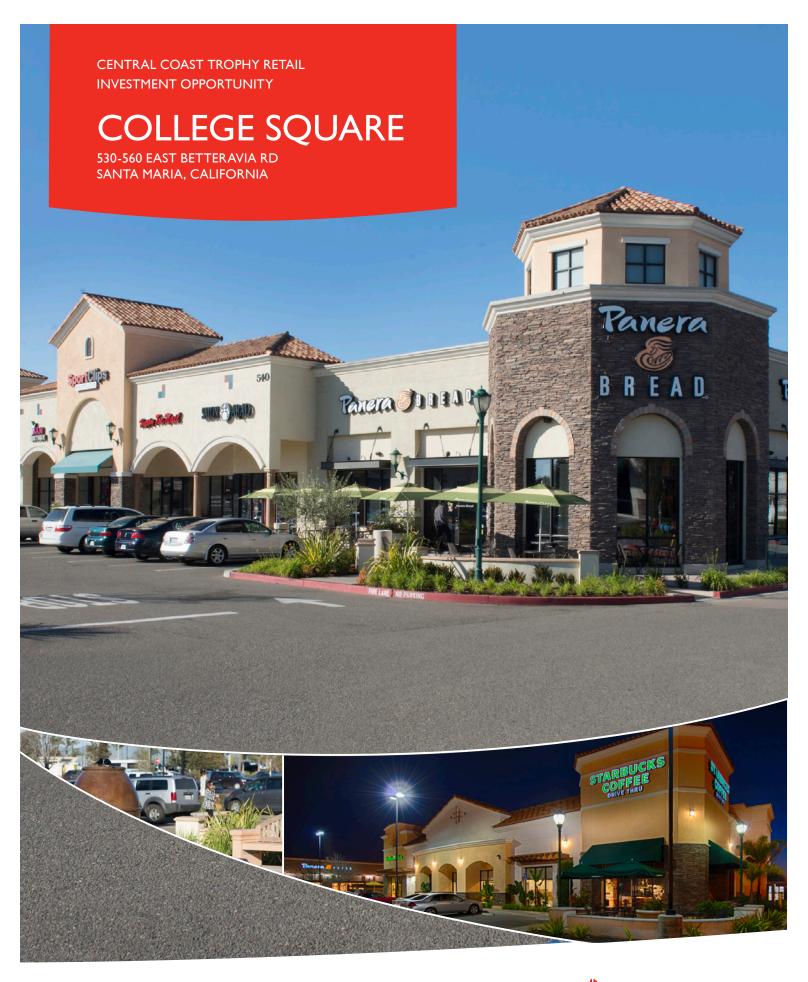

## **OFFERING**

College Square, built in 2007, is a 47,025 square foot neighborhood convenience center constructed to the highest of quality standards. College Square is anchored by Panera Bread, Verizon Wireless, Starbucks, Jamba Juice, Sports Clips, See's Candy, Wingstop and Subway. The center is the most prominent neighborhood center in Santa Maria and defines the term "best-in-class." Featuring a tenant line-up and improvements that are unrivaled in the trade area, College Square is located at the heart of the Betteravia retail corridor, two blocks from Highway 101, benefiting from significant traffic counts and a regional customer base. College Square is "shadow-anchored" by a number of national retailers including Wal-Mart, Target, Home Depot, and Costco as well as neighborhood draws TJ Maxx, Walgreens, Smart & Final, PetSmart and CVS. The Betteravia trade area reports current occupancy of over 96.3%.