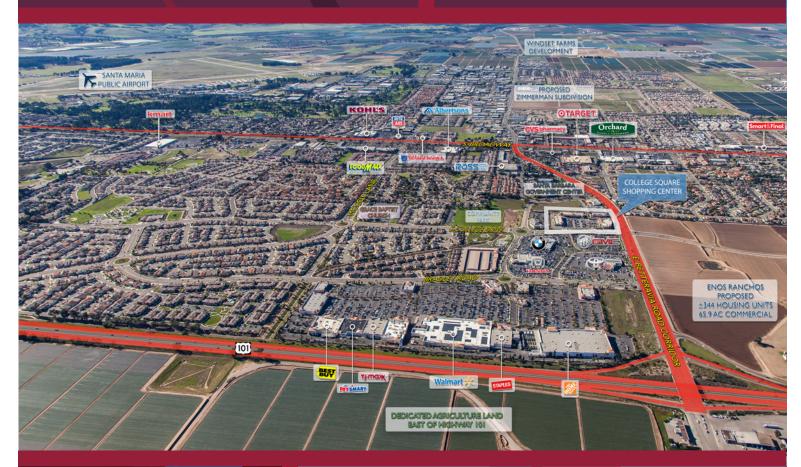

## **OFFERING**

College Square, built in 2007, is a 47,025 square foot neighborhood convenience center constructed to the highest of quality standards. College Square is anchored by Panera Bread, Verizon Wireless, Starbucks, Jamba Juice, Sports Clips, See's Candy, Wingstop and Subway. The center is the most prominent neighborhood center in Santa Maria and defines the term "best-in-class." Featuring a tenant line-up and improvements that are unrivaled in the trade area, College Square is located at the heart of the Betteravia retail corridor, two blocks from Highway 101, benefiting from significant traffic counts and a regional customer base. College Square is "shadow-anchored" by a number of national retailers including Wal-Mart, Target, Home Depot, and Costco as well as neighborhood draws TJ Maxx, Walgreens, Smart & Final, PetSmart and CVS. The Betteravia trade area reports current occupancy of over 96.3%.