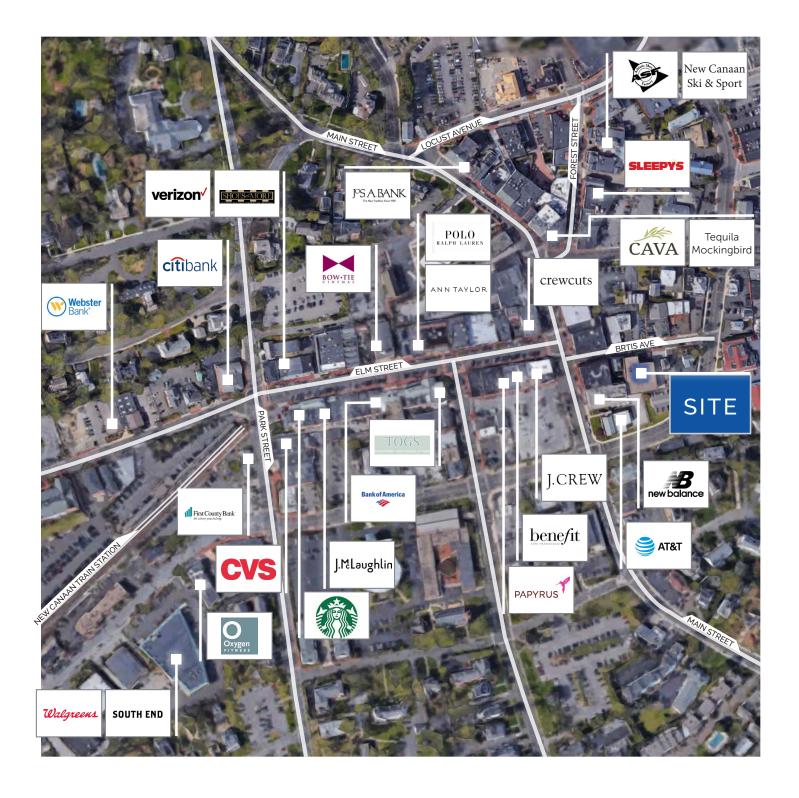

## 11 BURTIS AVENUE

NEW CANAAN, CT

**USE**OFFICE/MEDICAL/RETAIL

SIZE 900 RSF & 1,000 RSF ON 2ND FLOOR RENT PSF \$19 PSF GROSS + UTILITIES **AVAILABLE**IMMEDIATELY

**DESCRIPTION:** Second floor office/medical/retail space available for lease in excellent downtown New Canaan location. 900 +/- RSF and 1,000 +/- RSF units may be combined for 1,900 +/- RSF total. Building offers convenient on-site parking, lobby, and elevator. Short walk to Main Street & Elm Street shops, restaurants, and MetroNorth train station.