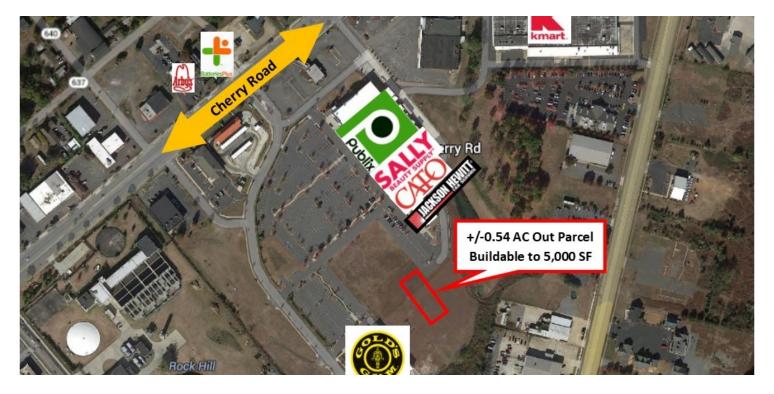

## **PROPERTY OVERVIEW**

Site is an out parcel in a new Publix anchored shopping center, located less than 1 mile from I-77 in Rock Hill, SC. Highly visible out parcel site located in the heart of one of Rock Hill's busiest commercial corridor's, Cherry Road, and directly in the new Publix Shopping Center.

#### **PROPERTY HIGHLIGHTS**

- .54 acre site approved to build up to 5,000 SF
- Pad ready delivery condition with utilities stubbed
- Traffic light access on Cherry Rd. (25,000 CPD)

# Retailer Map