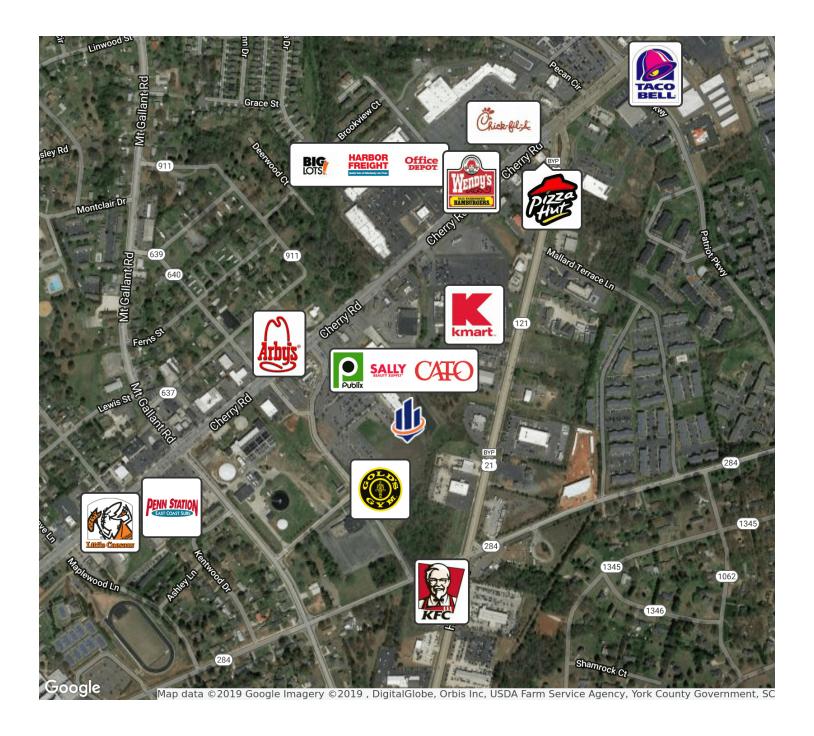

## **PROPERTY OVERVIEW**

Site is an out parcel in a new Publix anchored shopping center, located less than 1 mile from I-77 in Rock Hill, SC. Highly visible out parcel site located in the heart of one of Rock Hill's busiest commercial corridor's, Cherry Road, and directly in the new Publix Shopping Center.

# Retailer Map