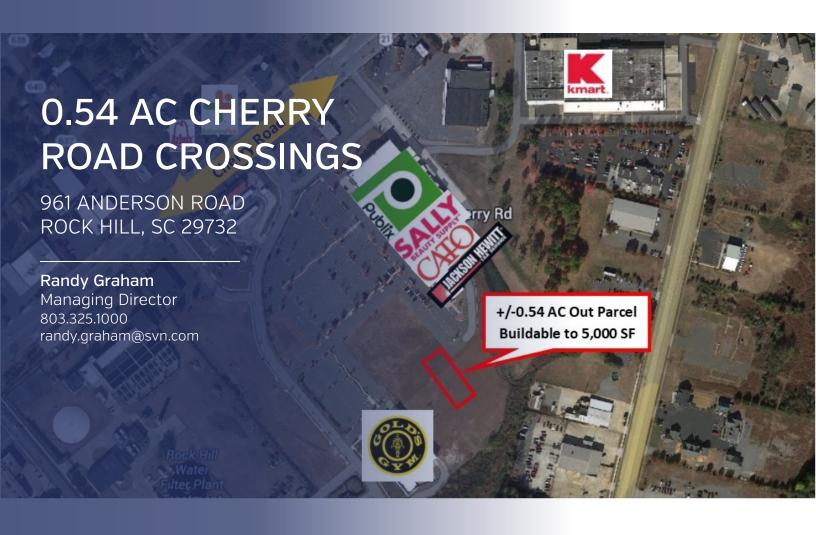

## **PROPERTY OVERVIEW**

Site is an out parcel in a new Publix anchored shopping center, located less than 1 mile from I-77 in Rock Hill, SC. Highly visible out parcel site located in the heart of one of Rock Hill's busiest commercial corridor's, Cherry Road, and directly in the new Publix Shopping Center.

#### **PROPERTY HIGHLIGHTS**

- .54 acre site approved to build up to 5,000 SF
- Pad ready delivery condition with utilities stubbed
- Traffic light access on Cherry Rd. (25,000 CPD)