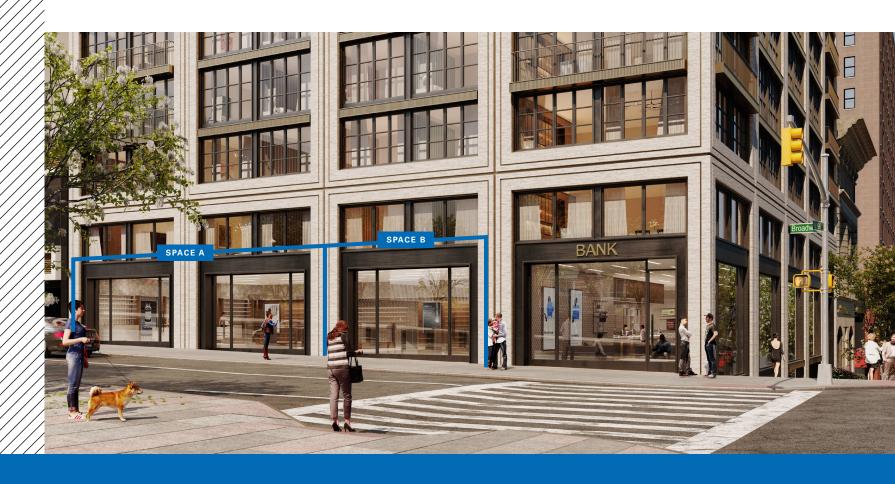

#### Location

Southwest corner of Broadway and West 96th Street

# **Frontage**

Space A 40 FT Space B 25 FT

#### **Comments**

Spaces can be combined

Located at the base of a newly built, 144-unit luxury condominium building

Adjacent to the 96th Street **123** subway station, servicing approximately 11,700,000 riders annually