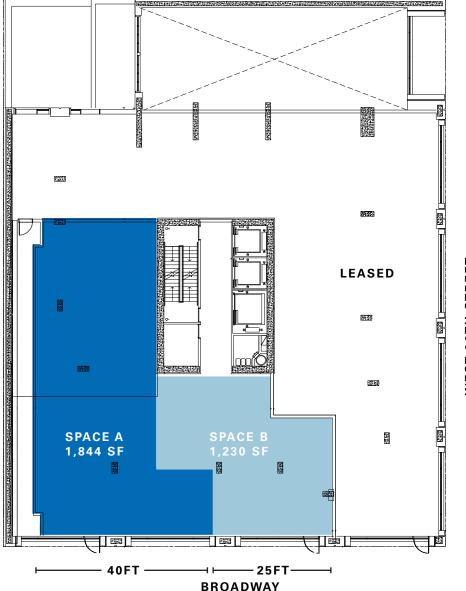

### **Approximate Size**

Ground Floor

 Space A
 1,844 SF

 Space B
 1,230 SF

 Total
 3,074 SF

# **Frontage**

Space A 40 FT Space B 25 FT

## **Ceiling heights**

13 FT 10 IN