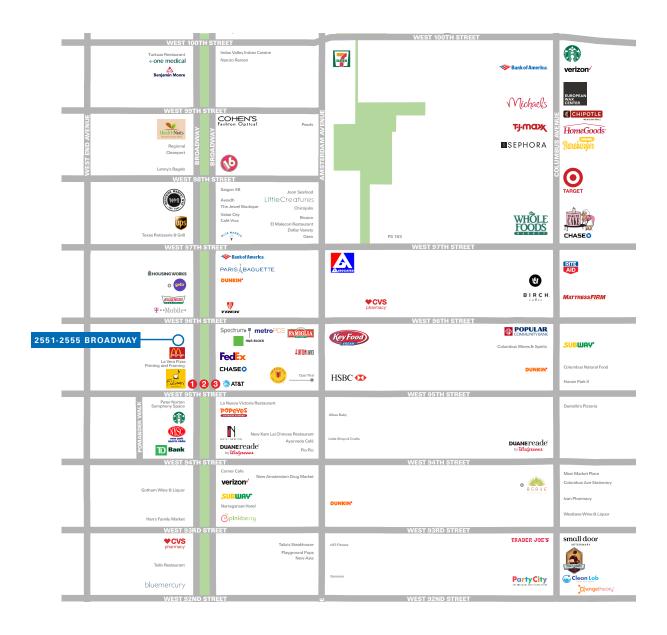

#### Location

Southwest corner of Broadway and West 96th Street

#### **Comments**

Spaces can be combined

Located at the base of a newly built, 144-unit luxury condominium building

Adjacent to the 96th Street **123** subway station, servicing approximately 11,700,000 riders annually