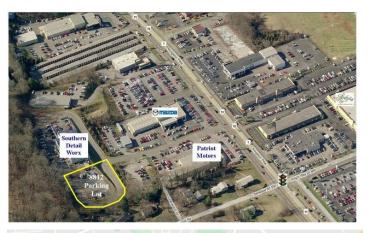

## **Overview/Comments**

The property is currently a vacant lot located beside Line- X, available for a long term land lease. Owner is interested in a build to suit on the 8,000 SF pad.

Up the hill from Mazda on Kingston Pike and convenient to I-40 and Pellissippi Pkwy.