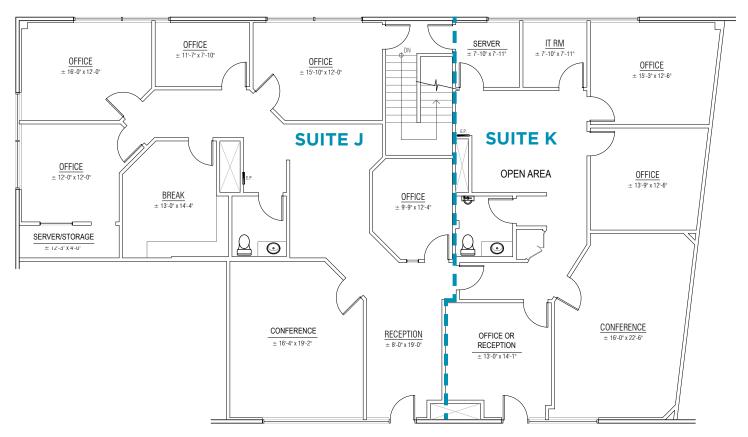

#### AVAILABILITY

| 101 State Place |          |           |                    |                                                                             |
|-----------------|----------|-----------|--------------------|-----------------------------------------------------------------------------|
| Suite           | Size     | Available | Base Rent          | Comments                                                                    |
| J               | 2,133 SF | Now       | \$1.70 /SF/MO +U+J | Reception, Conference, 5 offices, Breakroom,<br>Server/Storage and Restroom |
| К               | 1,512 SF | Now       | \$1.70 /SF/MO +U+J | Large Conference, 3 Offices, Storage, Server,<br>Open Area and Restroom     |
| J&K             | 3,645 SF | Now       | \$1.65 /SF/MO +U+J | 100% Office (Second Floor), City View                                       |

## Suites J & K - Office Suite