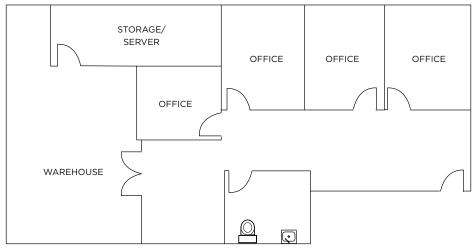

## Suite Q - R&D Suite

#### **AVAILABILITY**

|       |          |           | 101 State Place    |                                                                                 |
|-------|----------|-----------|--------------------|---------------------------------------------------------------------------------|
| Suite | Size     | Available | Base Rent          | Comments                                                                        |
| Q     | 1,699 SF | Now       | \$1.45 /SF/MO +U&J | Reception area, 6 private offices, data closet, storage, warehouse, 2 restrooms |