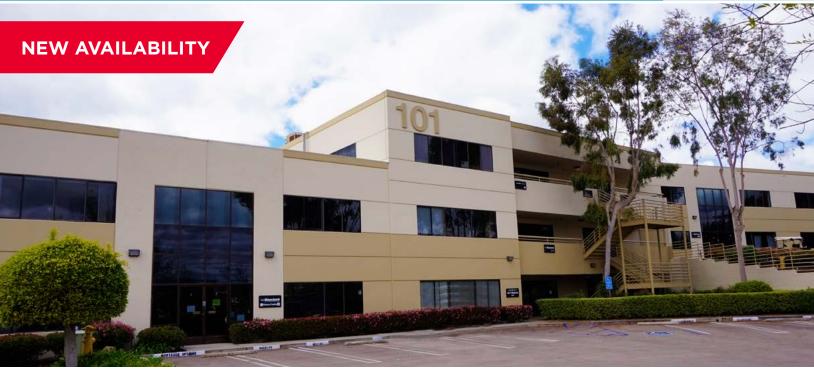

OFFICE AND R&D SPACE FOR LEASE **State Place Business Center** 101 State Place, Escondido, CA 92029

### **PROPERTY HIGHLIGHTS**

- Unique 32,368 SF, two-story office & industrial multi-tenant business park
- Excellent location in the heart of Escondido's Research & Technology Center, just minutes to Highway 78 and I-15 freeways
- Nice improvements throughout
- Panoramic views of the Escondido valley
- Abundant parking on-site in the front or rear of the property
- 21' Clear Height in Warehouses, Power: 125a/110-208v 3p