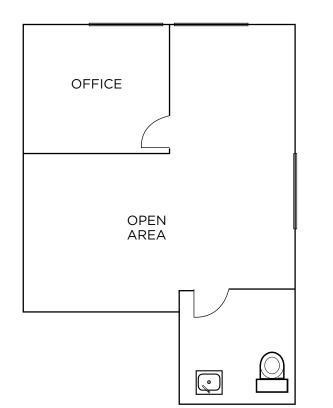

#### AVAILABILITY

|       |        |           | 101 State Place |                                            |
|-------|--------|-----------|-----------------|--------------------------------------------|
| Suite | Size   | Available | Base Rent       | Comments                                   |
| 101A  | 495 SF | Now       | \$800 /MO       | Private office, open office area, restroom |
| 101B  | 495 SF | Now       | \$800 /MO       | Private office, open office area, restroom |

## Suite 101A - Office Suite

### Suite 101B - Office Suite