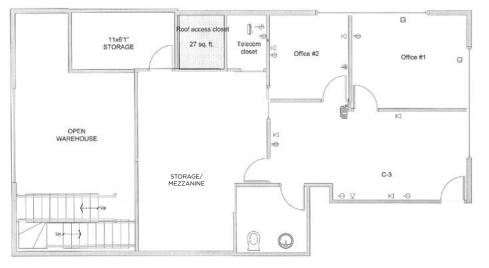

#### Q - 1st Floor

#### **AVAILABILITY**

|       |          |           | 101 State Place    |                                                                                 |
|-------|----------|-----------|--------------------|---------------------------------------------------------------------------------|
| Suite | Size     | Available | Base Rent          | Comments                                                                        |
| Q     | 1,699 SF | Now       | \$1.45 /SF/MO +U&J | Reception area, 6 private offices, data closet, storage, warehouse, 2 restrooms |