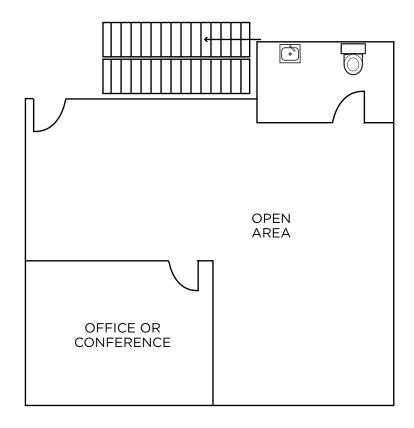

## Suites J & K - Office Suite

#### AVAILABILITY

| 101 State Place |          |           |                    |                                                                             |
|-----------------|----------|-----------|--------------------|-----------------------------------------------------------------------------|
| Suite           | Size     | Available | Base Rent          | Comments                                                                    |
| J               | 2,133 SF | Now       | \$1.70 /SF/MO +U+J | Reception, Conference, 5 offices, Breakroom,<br>Server/Storage and Restroom |
| К               | 1,512 SF | Now       | \$1.70 /SF/MO +U+J | Large Conference, 3 Offices, Storage, Server,<br>Open Area and Restroom     |
| J&K             | 3,645 SF | Now       | \$1.65 /SF/MO +U+J | 100% Office (Second Floor), City View                                       |