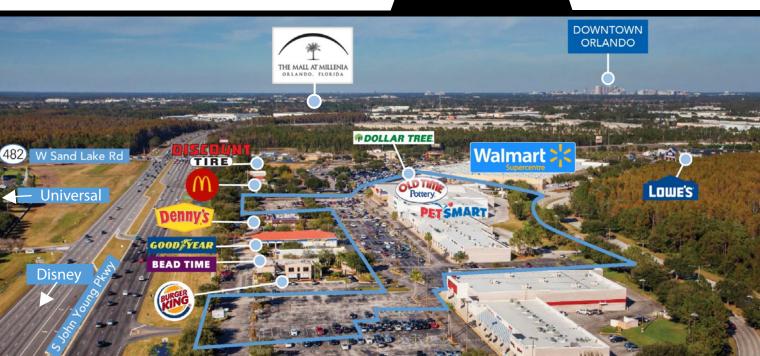

Sand Lake Corners North, located at the southeast intersection of S. John Young Pkwy and Sand Lake Rd, is a specialty retail strip center adjacent to Walmart and Lowe's, with a diverse mix of retailers, combining to meet the needs of this densely populated community. With more than 96,000 daytime employees in the immediate area, the center provides an unmatched customer base for prospective retailers