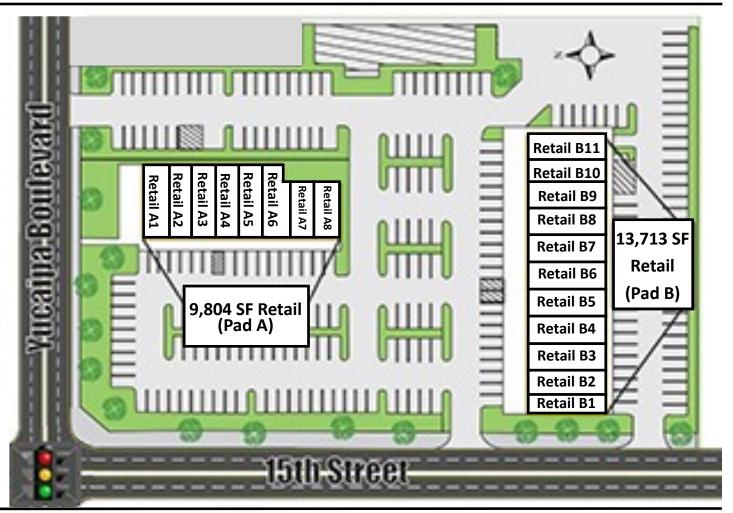

## Pad A

| Retail A1 | Lease Pending |
|-----------|---------------|
| Retail A2 | Lease Pending |
| Retail A3 | 1,115 SF      |
| Retail A4 | 1,115 SF      |
| Retail A5 | 1,115 SF      |
| Retail A6 | 984 SF        |
| Retail A8 | 795 SF        |

## Pad B

| Retail B1  | <b>Lease Pending</b> |
|------------|----------------------|
| Retail B2  | 1,191 SF             |
| Retail B3  | 1,195 SF             |
| Retail B4  | 1,191 SF             |
| Retail B5  | 1,195 SF             |
| Retail B6  | 1,191 SF             |
| Retail B7  | 1,195 SF             |
| Retail B8  | 1,191 SF             |
| Retail B9  | 1,195 SF             |
| Retail B10 | 1,191 SF             |
| Retail B11 | 1,075 SF             |
|            |                      |