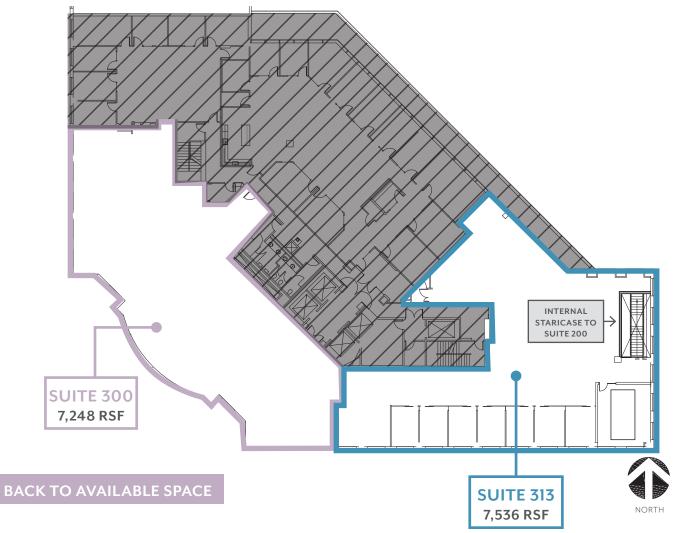

## **CORNER BUILDING** 3<sup>rd</sup> Floor • **Suite 300 (7,248 RSF) + Suite 313 (7,563 RSF)** = 14,784 RSF

## SPACE FEATURES

- Available Now
- Suite 300 in shell condition
- Suite 313 selective demo completed with a conference room and 7 private offices remaining
- Suite 300 and 313 are currently combined

- Suite 313 is connected to Suite 200 with an internal staircase
- High-end glass private offices
- New double-door glass entrance
- New elevator lobby and corridor renovation