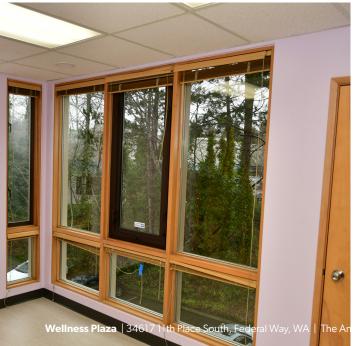

## WELLNESS PLAZA

Wellness Plaza | 34617 11th Place South, Federal Way, WA | The Andover Company, Inc.

21,098 SF DISTINGUISHED CLASS A MEDICAL OFFICE BUILDING

MAIN LOBBY OFFERS A MODERN TECH LOOK

METRO BUS ROUTE COMES WITHIN 1 BLOCK OF THE BUILDING