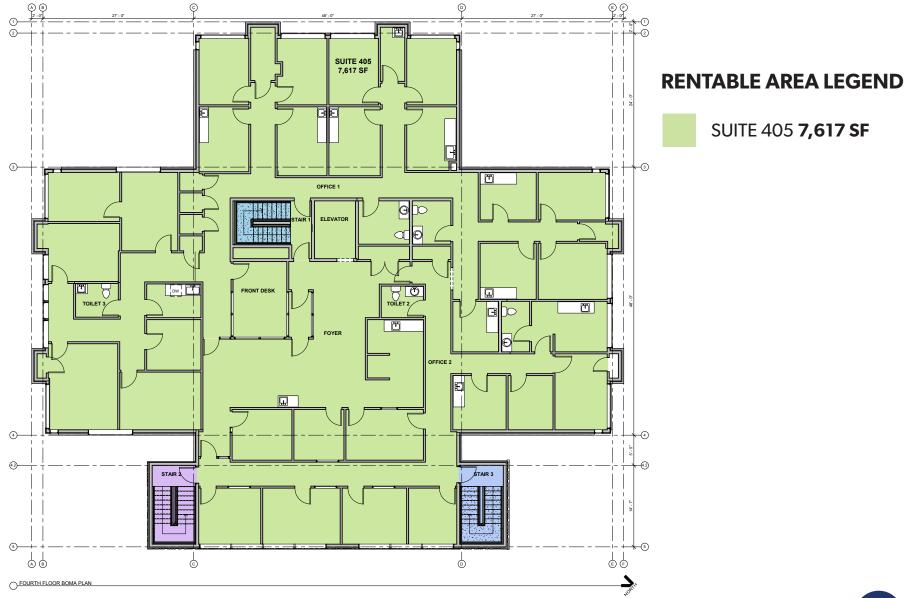

#### **Available Spaces - 4th Floor**

### AVAILABLE SPACES

| FLOOR | SUITE                   | RENTABLE SF           |
|-------|-------------------------|-----------------------|
| 2     | 202                     | 1,730                 |
| 3     | 300<br>303<br>300 + 303 | 1,500<br>811<br>2,311 |
| 4     | 405                     | 7,617                 |