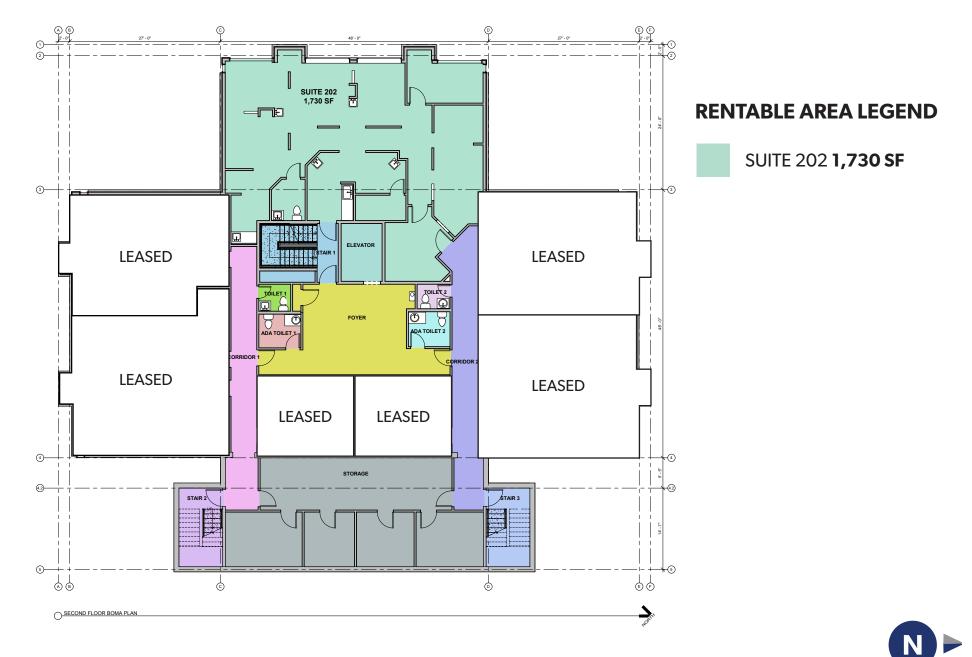

### AVAILABLE SPACES

| FLOOR | SUITE                   | RENTABLE SF           |
|-------|-------------------------|-----------------------|
| 2     | 202                     | 1,730                 |
| 3     | 300<br>303<br>300 + 303 | 1,500<br>811<br>2,311 |
| 4     | 405                     | 7,617                 |

#### **Available Spaces - 2<sup>nd</sup> Floor**