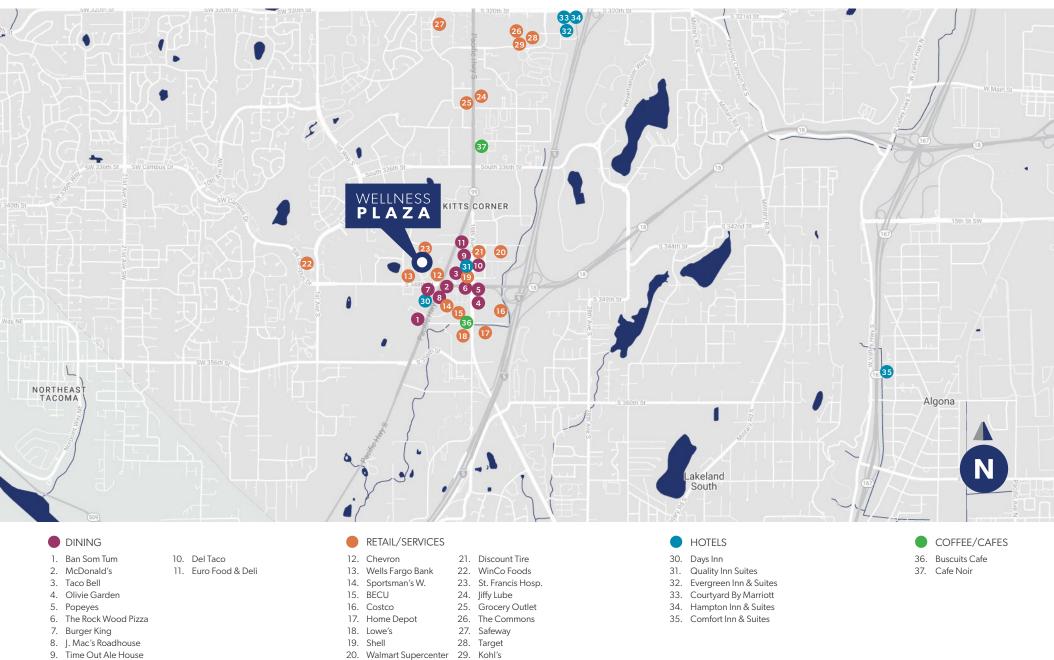

#### **Area Amenities**

Wellness Plaza | 34617 11th Place South, Federal Way, WA | The Andover Company, Inc.