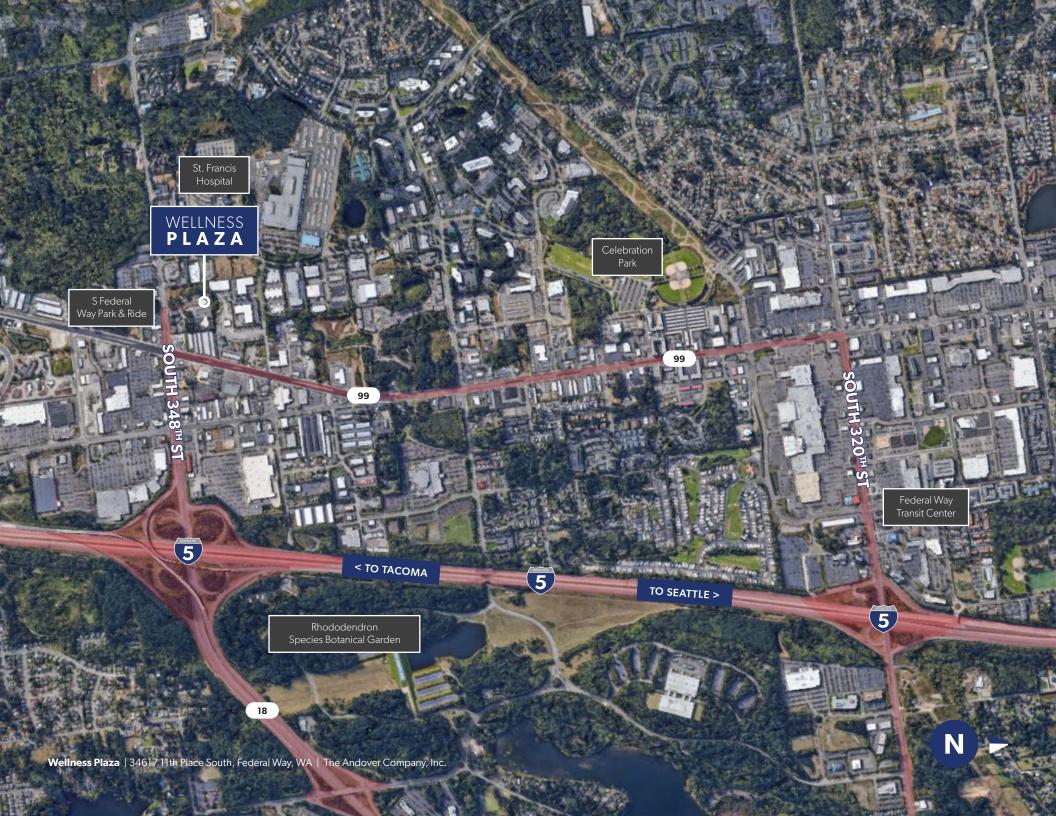

## WELLNESS PLAZA

Wellness Plaza | 34617 11th Place South, Federal Way, WA | The Andover Company, Inc.

21,098 SF DISTINGUISHED CLASS A MEDICAL OFFICE BUILDING

MAIN LOBBY OFFERS A MODERN TECH LOOK

METRO BUS ROUTE COMES WITHIN 1 BLOCK OF THE BUILDING

PLENTIFUL FREE 6.90/1,000 SF PARKING RATIO

STATE-OF-THE-ART TELECOMMUNICATION SERVICE THROUGH CENTURYLINK & COMCAST

FIVE BLOCKS FROM ST. FRANCIS HOSPITAL

5 MINUTES TO RHODODENDRON SPECIES GARDEN

PARK AND RIDE WITHIN 1 BLOCK OF THE BUILDING

### **Information Sheet**

| <b>Building Size</b>        | 21,098 SF on four floors.                                                                                                                                                                                                                                   |                     |
|-----------------------------|-------------------------------------------------------------------------------------------------------------------------------------------------------------------------------------------------------------------------------------------------------------|---------------------|
| Location                    | 34617 11th Place South, Federal Way, WA 98003                                                                                                                                                                                                               |                     |
| Communications<br>Available | State-of-the-art telecommunication service provided through Cent<br>(including CenturyLink Fiber) and Comcast Business Cable Service                                                                                                                        |                     |
| Operating<br>Expenses       | Operating costs and expenses shall include all expenses paid or incurred<br>by Landlord for maintaining, operating, repairing, and administering<br>the Building and common areas, including real property taxes, utilities,<br>assessments, and insurance. |                     |
| Transit                     | Wellness Plaza has metro bus stops three blocks away on S 348th St.                                                                                                                                                                                         |                     |
| Distance To                 | St. Francis Hospital<br>SeaTac International Airport                                                                                                                                                                                                        | .3 miles<br>8 miles |