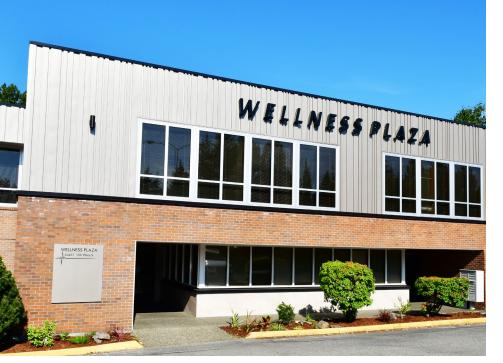

## WELLNESS PLAZA

Wellness Plaza | 34617 11th Place South, Federal Way, WA | The Andover Company, Inc.

21,098 SF DISTINGUISHED CLASS A MEDICAL OFFICE BUILDING

MAIN LOBBY OFFERS A MODERN TECH LOOK

METRO BUS ROUTE COMES WITHIN 1 BLOCK OF THE BUILDING

# WELLNESS PLAZA

WELLINESS PLAZA