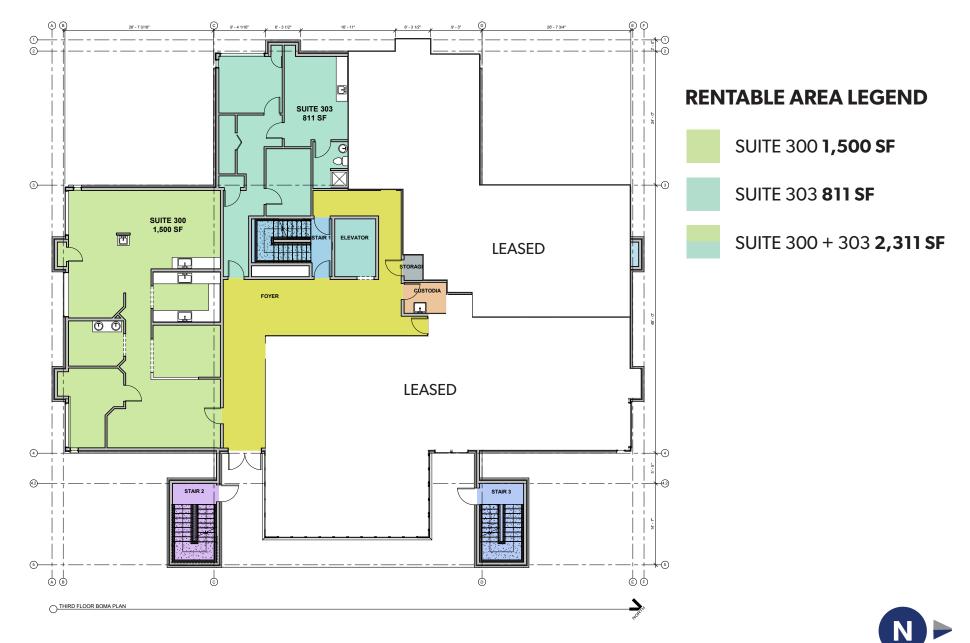

### AVAILABLE SPACES

| FLOOR | SUITE                   | RENTABLE SF           |
|-------|-------------------------|-----------------------|
| 2     | 202                     | 1,730                 |
| 3     | 300<br>303<br>300 + 303 | 1,500<br>811<br>2,311 |
| 4     | 405                     | 7,617                 |

#### **Available Spaces - 3rd Floor**