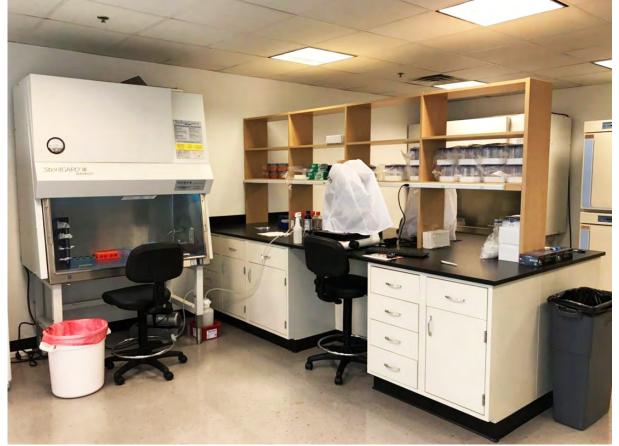

#### PROPERTY DESCRIPTION

This newly renovated, 4,600 square foot research unit comes with lab space, offices, conference room, kitchen, storage room and one bathroom. The spacious lab, including a clean tissue culture room, is fully equipped (currently in use) and is ready for immediate move-in.

Multiple pieces of general lab equipment are also included. This research unit has all the infrastructure needed to start your business right away (essentially you could start your project the day you move in).

### **INTERIOR PHOTOS**