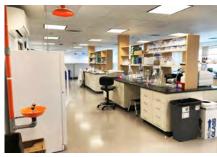

#### PROPERTY DESCRIPTION

This newly renovated, 4,600 square foot research unit comes with lab space, offices, conference room, kitchen, storage room and one bathroom. The spacious lab, including a clean tissue culture room, is fully equipped (currently in use) and is ready for immediate move-in.

Multiple pieces of general lab equipment are also included. This research unit has all the infrastructure needed to start your business right away (essentially you could start your project the day you move in).

### **INTERIOR PHOTOS**