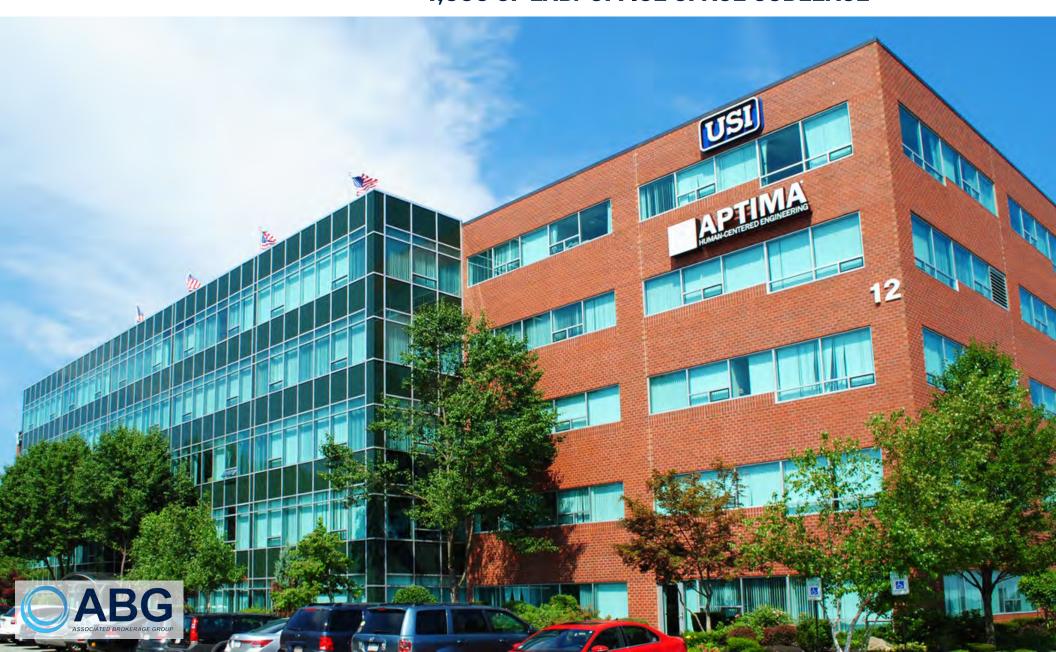

# 12 GILL STREET WOBURN, MA

4,600 SF LAB/OFFICE SPACE SUBLEASE

#### PROPERTY DESCRIPTION

This newly renovated, 4,600 square foot research unit comes with lab space, offices, conference room, kitchen, storage room and one bathroom. The spacious lab, including a clean tissue culture room, is fully equipped (currently in use) and is ready for immediate move-in.