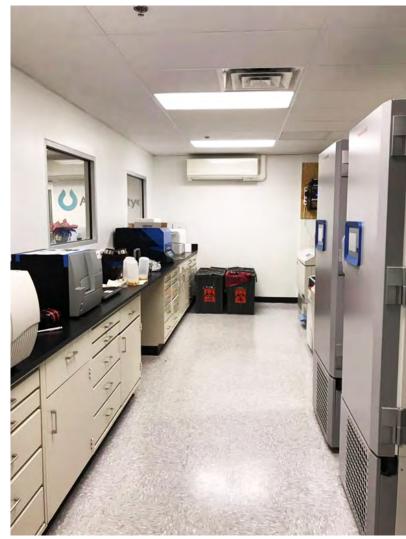

#### PROPERTY DESCRIPTION

This newly renovated, 4,600 square foot research unit comes with lab space, offices, conference room, kitchen, storage room and one bathroom. The spacious lab, including a clean tissue culture room, is fully equipped (currently in use) and is ready for immediate move-in.

Multiple pieces of general lab equipment are also included. This research unit has all the infrastructure needed to start your business right away (essentially you could start your project the day you move in).

### **INTERIOR PHOTOS**