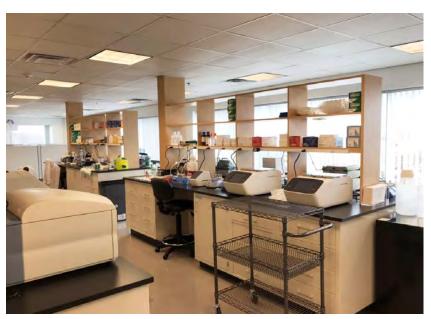

#### PROPERTY DESCRIPTION

This newly renovated, 4,600 square foot research unit comes with lab space, offices, conference room, kitchen, storage room and one bathroom. The spacious lab, including a clean tissue culture room, is fully equipped (currently in use) and is ready for immediate move-in.

Multiple pieces of general lab equipment are also included. This research unit has all the infrastructure needed to start your business right away (essentially you could start your project the day you move in).

### **INTERIOR PHOTOS**