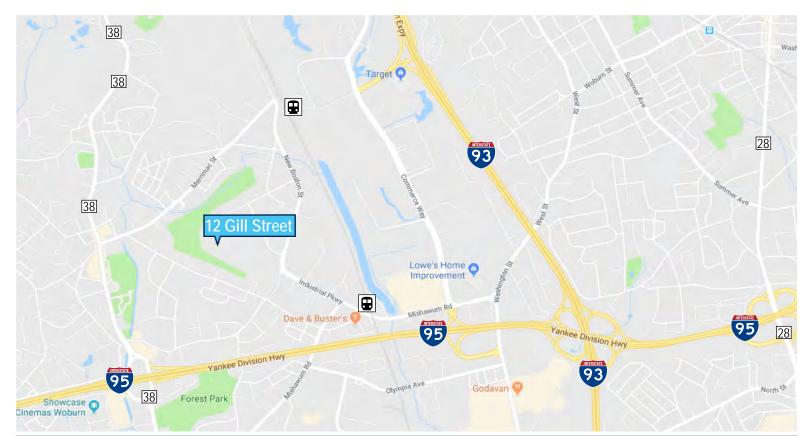

# 12 GILL STREET WOBURN, MA

4,600 SF LAB/OFFICE SPACE SUBLEASE



#### PROPERTY DESCRIPTION

This newly renovated, 4,600 square foot research unit comes with lab space, offices, conference room, kitchen, storage room and one bathroom. The spacious lab, including a clean tissue culture room, is fully equipped (currently in use) and is ready for immediate move-in.

Multiple pieces of general lab equipment are also included. This research unit has all the infrastructure needed to start your business right away (essentially you could start your project the day you move in).





#### HIGHLIGHTS

- Minutes to I-93 & I-95
- Lab/Office space sublease
- Ready-to-use equipment
- Completely furnished office/kitchen



### **INTERIOR PHOTOS**









## LOCATION



#### **Stephanie Deering**

Vice President
781-608-5964
sdeering@abgrealty.com

ABG Commercial Advisors
617-492-9900
307 Cambridge St. Cambridge, MA 02141