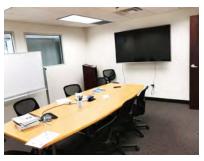

#### PROPERTY DESCRIPTION

This newly renovated, 4,600 square foot research unit comes with lab space, offices, conference room, kitchen, storage room and one bathroom. The spacious lab, including a clean tissue culture room, is fully equipped (currently in use) and is ready for immediate move-in.

### **INTERIOR PHOTOS**