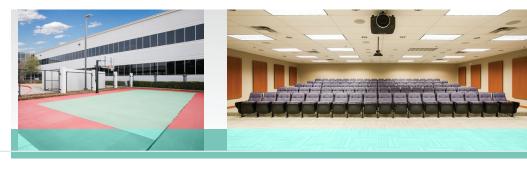

#### UNIQUE AMENITIES:

#### CURRENT LAYOUT:

Outdoor courtyard Outdoor basketball court Indoor fitness facility with showers Large auditorium with theater seating, podium, overhead projector - 90 seat capacity available for tenant use Suite 200 92 cubicles (6' x 6') 16 offices 9 collaborative work rooms/conference rooms 2 break rooms (1 large) Suite 220 58 cubicles (6' x 6') 4 offices Kitchen Large training room Large conference Room

## PLUG AND PLAY LAYOUT

- (Optional) Furnished offices, furnished cubicles, existing audio visual equipment, etc.
- Large, flexible floor plate allows for custom layout designed around tenant specific needs
- +4 / 1,000 surface parking
- 17 reserved covered parking spaces available at no charge
- Desirable location in Legacy Business Park
- Close proximity to numerous area amenities located at The Shops at Legacy and Legacy West
- 30+ restaurants within walking distance
- Outdoor courtyard
- Outdoor basketball court
- Indoor fitness facility with showers
- Large auditorium available for tenant use