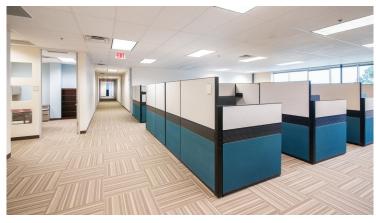

#### CURRENT LAYOUT:

Outdoor courtyard Outdoor basketball court Indoor fitness facility with showers Large auditorium with theater seating, podium, overhead projector - 90 seat capacity available for tenant use Suite 200 92 cubicles (6' x 6') 16 offices 9 collaborative work rooms/conference rooms 2 break rooms (1 large) Suite 220 58 cubicles (6' x 6') 4 offices Kitchen Large training room Large conference Room