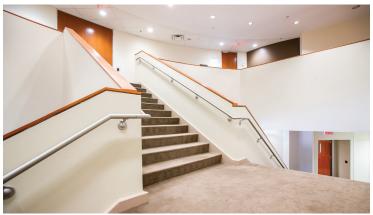

#### CURRENT LAYOUT:

Outdoor courtyard Outdoor basketball court Indoor fitness facility with showers Large auditorium with theater seating, podium, overhead projector - 90 seat capacity available for tenant use Suite 200 92 cubicles (6' x 6') 16 offices 9 collaborative work rooms/conference rooms 2 break rooms (1 large) Suite 220 58 cubicles (6' x 6') 4 offices Kitchen Large training room Large conference Room