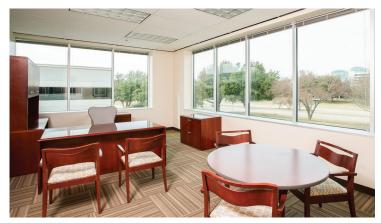

#### CURRENT LAYOUT:

Outdoor courtyard Outdoor basketball court Indoor fitness facility with showers Large auditorium with theater seating, podium, overhead projector - 90 seat capacity available for tenant use Suite 200 92 cubicles (6' x 6') 16 offices 9 collaborative work rooms/conference rooms 2 break rooms (1 large) Suite 220 58 cubicles (6' x 6') 4 offices Kitchen Large training room Large conference Room