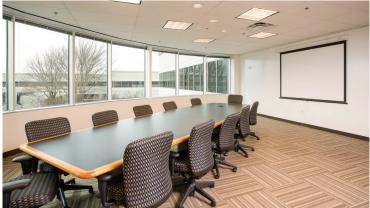

#### CURRENT LAYOUT:

Outdoor courtyard Outdoor basketball court Indoor fitness facility with showers Large auditorium with theater seating, podium, overhead projector - 90 seat capacity available for tenant use Suite 200 92 cubicles (6' x 6') 16 offices 9 collaborative work rooms/conference rooms 2 break rooms (1 large) Suite 220 58 cubicles (6' x 6') 4 offices Kitchen Large training room Large conference Room