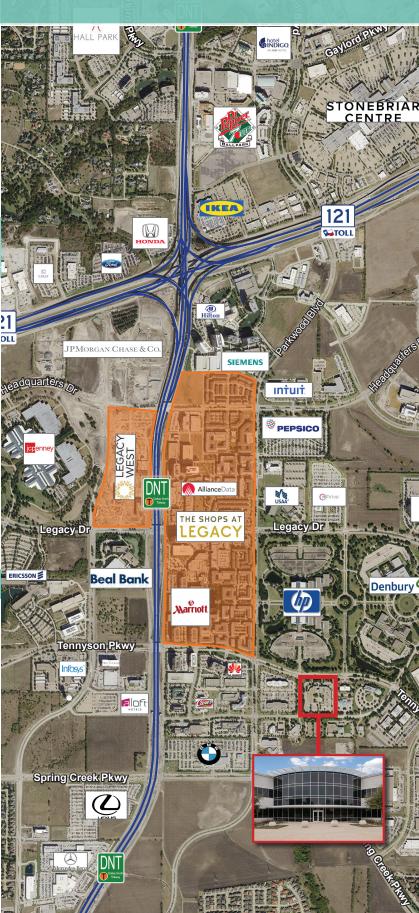

### **PROPERTY HIGHLIGHTS**

- Suite 200 25,753 SF
- Suite 220 10,283 SF
- 2-Story office building consisting of approximately 100,528 SF
- Plug and Play (Optional) Furnished offices, furnished cubicles, existing audio visual equipment, etc.
- Large, flexible floor plate allows for custom layout designed around tenant specific needs
- +4 / 1,000 surface parking
- Limited covered parking
- Desirable location in Legacy Business
  Park
- Close proximity to numerous area amenities located at The Shops at Legacy and Legacy West
- 30+ restaurants within walking distance

### ACCESS TO TRANSPORTATION

- 22 Miles to DFW Airport
- 22 Miles North of Downtown
- 20 Miles to Dallas Love Field Airport
- 9 Miles to Addison Airport
- 6 Miles to George Bush Turnpike
- Immediate Access to Dallas North Tollway
- Immediate Access to SH 121
- Immediate Proximity to Dense Employee Base