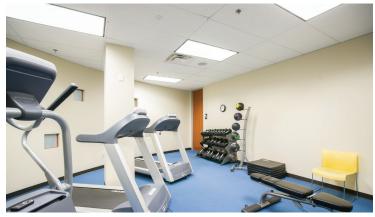

#### CURRENT LAYOUT:

Outdoor courtyard Outdoor basketball court Indoor fitness facility with showers Large auditorium with theater seating, podium, overhead projector - 90 seat capacity available for tenant use Suite 200 92 cubicles (6' x 6') 16 offices 9 collaborative work rooms/conference rooms 2 break rooms (1 large) Suite 220 58 cubicles (6' x 6') 4 offices Kitchen Large training room Large conference Room

## PLUG AND PLAY LAYOUT

- (Optional) Furnished offices, furnished cubicles, existing audio visual equipment, etc.
- Large, flexible floor plate allows for custom layout designed around tenant specific needs
- +4 / 1,000 surface parking
- 17 reserved covered parking spaces available at no charge
- Desirable location in Legacy Business Park
- Close proximity to numerous area amenities located at The Shops at Legacy and Legacy West
- 30+ restaurants within walking distance
- Outdoor courtyard
- Outdoor basketball court
- Indoor fitness facility with showers
- Large auditorium available for tenant use