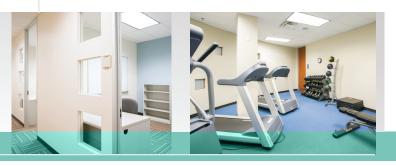

#### CURRENT LAYOUT:

Outdoor courtyard Outdoor basketball court Indoor fitness facility with showers Large auditorium with theater seating, podium, overhead projector - 90 seat capacity available for tenant use Suite 200 92 cubicles (6' x 6') 16 offices 9 collaborative work rooms/conference rooms 2 break rooms (1 large) Suite 220 58 cubicles (6' x 6') 4 offices Kitchen Large training room Large conference Room

## PLUG AND PLAY LAYOUT

- (Optional) Furnished offices, furnished cubicles, existing audio visual equipment, etc.
- Large, flexible floor plate allows for custom layout designed around tenant specific needs
- +4 / 1,000 surface parking
- 17 reserved covered parking spaces available at no charge
- Desirable location in Legacy Business Park
- Close proximity to numerous area amenities located at The Shops at Legacy and Legacy West
- 30+ restaurants within walking distance
- Outdoor courtyard
- Outdoor basketball court
- Indoor fitness facility with showers
- Large auditorium available for tenant use