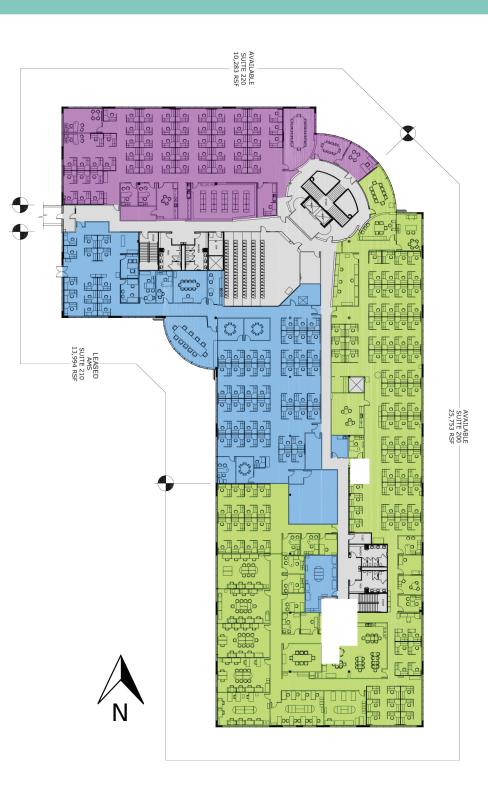

# 36,036 RSF Available for Lease \$26.00 + electric (\$1.25 psf)

### **PROPERTY HIGHLIGHTS**

- Suite 200 25,753 SF
- Suite 220 10,283 SF
- 2-Story office building consisting of approximately 100,528 SF
- Plug and Play (Optional) Furnished offices, furnished cubicles, existing audio visual equipment, etc.
- Large, flexible floor plate allows for custom layout designed around tenant specific needs
- +4 / 1,000 surface parking
- Limited covered parking
- Desirable location in Legacy Business
  Park
- Close proximity to numerous area amenities located at The Shops at Legacy and Legacy West
- 30+ restaurants within walking distance

## 2ND FLOOR 36,036 TOTAL SF AVAILABLE