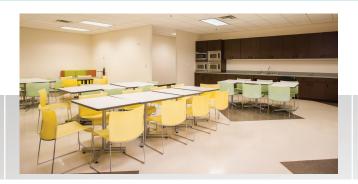

#### CURRENT LAYOUT:

Outdoor courtyard Outdoor basketball court Indoor fitness facility with showers Large auditorium with theater seating, podium, overhead projector - 90 seat capacity available for tenant use Suite 200 92 cubicles (6' x 6') 16 offices 9 collaborative work rooms/conference rooms 2 break rooms (1 large) Suite 220 58 cubicles (6' x 6') 4 offices Kitchen Large training room Large conference Room