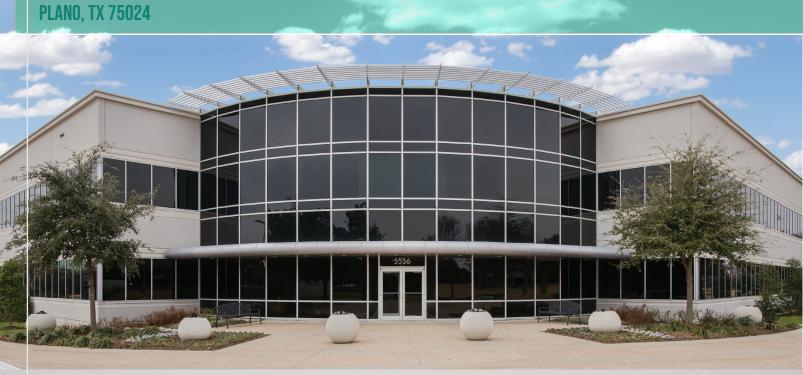

# 5556 TENNYSON PARKWAY



# 36,036 RSF Available for Lease \$26.00 + electric (\$1.25 psf)

### **PROPERTY HIGHLIGHTS**

- Suite 200 25,753 SF
- Suite 220 10,283 SF
- 2-Story office building consisting of approximately 100,528 SF
- Plug and Play (Optional) Furnished offices, furnished cubicles, existing audio visual equipment, etc.
- Large, flexible floor plate allows for custom layout designed around tenant specific needs
- +4 / 1,000 surface parking
- Limited covered parking
- Desirable location in Legacy Business
  Park
- Close proximity to numerous area amenities located at The Shops at Legacy and Legacy West
- 30+ restaurants within walking distance

#### UNIQUE AMENITIES:

#### CURRENT LAYOUT:

Outdoor courtyard Outdoor basketball court Indoor fitness facility with showers Large auditorium with theater seat