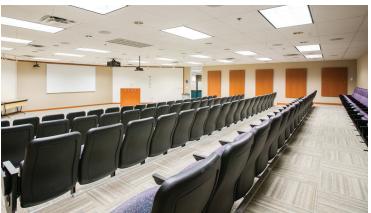

#### CURRENT LAYOUT:

Outdoor courtyard Outdoor basketball court Indoor fitness facility with showers Large auditorium with theater seating, podium, overhead projector - 90 seat capacity available for tenant use Suite 200 92 cubicles (6' x 6') 16 offices 9 collaborative work rooms/conference rooms 2 break rooms (1 large) Suite 220 58 cubicles (6' x 6') 4 offices Kitchen Large training room Large conference Room