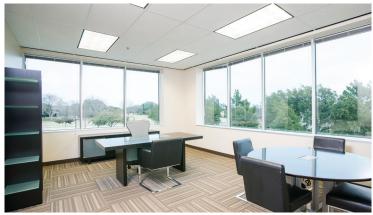

#### CURRENT LAYOUT:

Outdoor courtyard Outdoor basketball court Indoor fitness facility with showers Large auditorium with theater seating, podium, overhead projector - 90 seat capacity available for tenant use Suite 200 92 cubicles (6' x 6') 16 offices 9 collaborative work rooms/conference rooms 2 break rooms (1 large) Suite 220 58 cubicles (6' x 6') 4 offices Kitchen Large training room Large conference Room

## PLUG AND PLAY LAYOUT

- (Optional) Furnished offices, furnished cubicles, existing audio visual equipment, etc.
- Large, flexible floor plate allows for custom layout designed around tenant specific needs
- +4 / 1,000 surface parking
- 17 reserved covered parking spaces available at no charge
- Desirable location in Legacy Business Park
- Close proximity to numerous area amenities located at The Shops at Legacy and Legacy West
- 30+ restaurants within walking distance
- Outdoor courtyard
- Outdoor basketball court
- Indoor fitness facility with showers
- Large auditorium available for tenant use