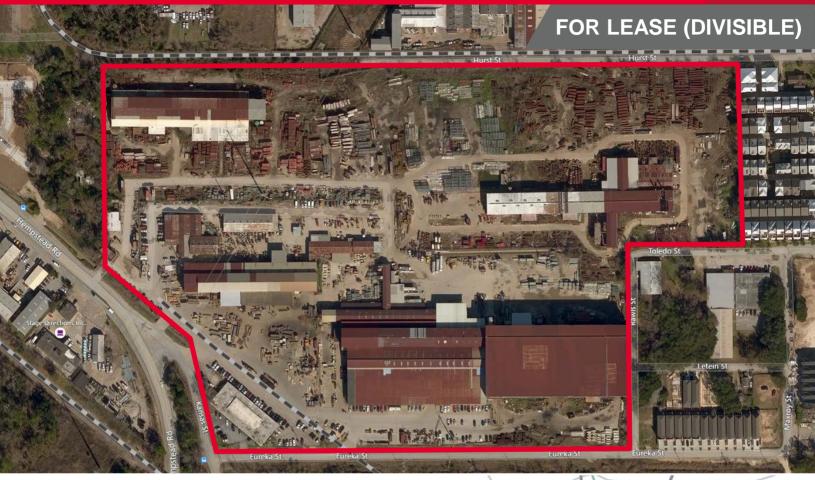

## Infill Outside Storage (Divisible) 8320 Hempstead Road

Houston, TX 77008

### **Property Highlights**

- Approximately 275,000 SF of Improvements (Divisible)
- On 38.19 Acres (Divisible to 5 Acre Parcels)
- · Partially stabilized and paved
- Fully Fenced and Secured
- Access via Hempstead Rd.
- Great central location with easy access to I-10 and 610 L<sup>1</sup>
- Rent: \$2,000/acre/month NNN
- Property Taxes: \$1,500/acre/month NNN