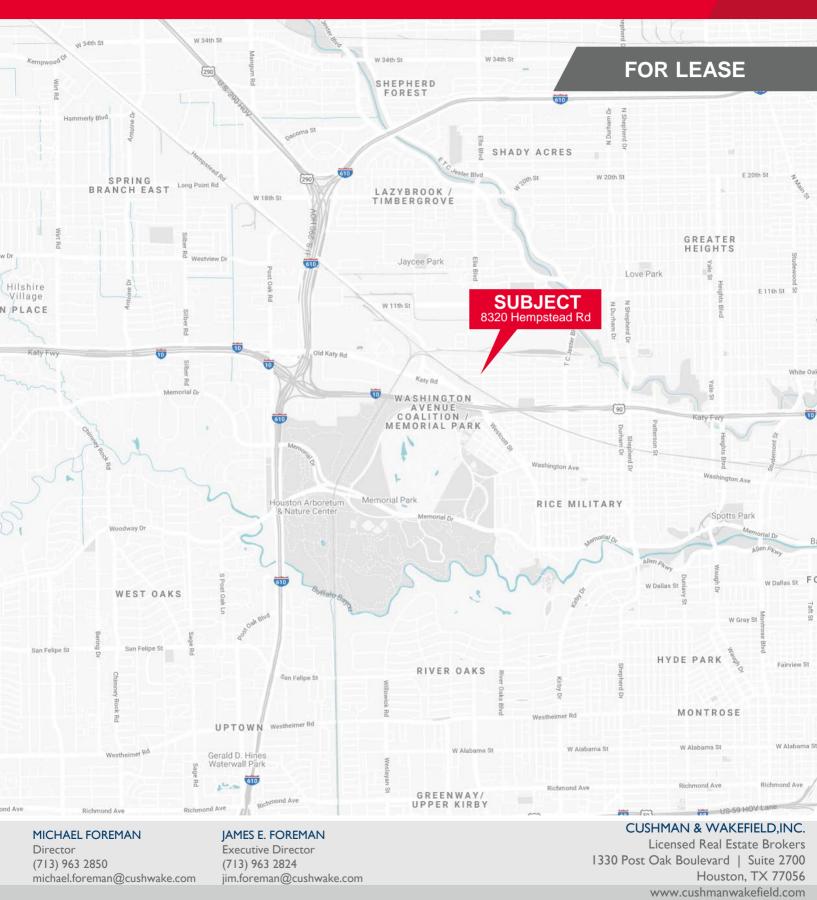

## Infill Outside Storage (Divisible) 8320 Hempstead Road

Houston, TX 77008

### **Property Highlights**

- Approximately 275,000 SF of Improvements (Divisible)
- On 38.19 Acres (Divisible to 5 Acre Parcels)
- · Partially stabilized and paved
- Fully Fenced and Secured
- Access via Hempstead Rd.
- Great central location with easy access to I-10 and 610 L<sup>1</sup>
- Rent: \$2,000/acre/month NNN
- Property Taxes: \$1,500/acre/month NNN