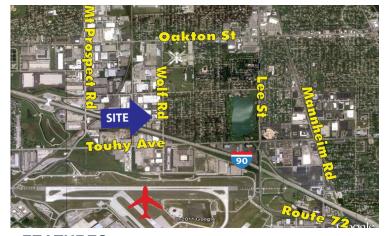

## **AVAILABLE FOR SALE**

## **2180 S. WOLF RD, DES PLAINES, IL 60018**



## **BUILDING SPECIFICATIONS**

**SIZE:** 60,922 SF

**OFFICE**: ± 5,600 SF

LOADING: 8 Int Docks with Levelers

1 Drive-in Door

CEILING: 18' - 6" Clear

**POWER:** 800 amps; 480/277 volt

600 amps; 208/120 volt

**PARKING:** 67 Cars (expandable)

**BAY SIZE**: 40' x 36'

**HEAT:** Gas units

SPRINKLER: Yes

\$57,418.08 / \$0.94 psf (2017)

**REAL ESTATE TAXES**: \*Taxes artificially low due to

vacancy

**SALE PRICE:** \$3,900,000 (\$64.02 psf)



### **FEATURES**

- Minutes from O'Hare Airport
- · Racking can be included

#### New in 2019:

• 20-ton and 3-ton A/C Units

### 2013 Renovations Include:

- New paint and carpet in offices
- New lunch/ break room
- New office lighting with motion sensors
- New T-8 warehouse lighting with motion sensors

FOR ADDITIONAL INFORMATION, PLEASE CONTACT:

**DAN PRENDERGAST** 

Broker

dprendergast@darwinrealty.com



## **AVAILABLE FOR SALE**

# 2180 S. WOLF RD, DES PLAINES, IL 60018



FOR ADDITIONAL INFORMATION, PLEASE CONTACT:

DAN PRENDERGAST Broker

dprendergast@darwinrealty.com