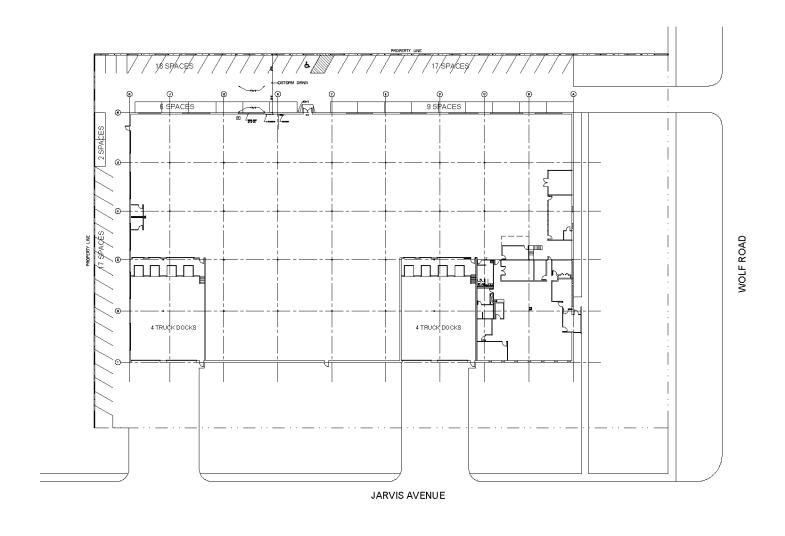

## **BUILDING SPECIFICATIONS**

**SIZE:** 60,922 SF

**OFFICE**: ± 5,600 SF

LOADING: 8 Int Docks with Levelers

1 Drive-in Door

CEILING: 18' - 6" Clear

**POWER:** 800 amps; 480/277 volt

600 amps; 208/120 volt

**PARKING:** 67 Cars (expandable)

**BAY SIZE**: 40' x 36'

**HEAT:** Gas units

SPRINKLER: Yes

\$57,418.08 / \$0.94 psf (2017)

**REAL ESTATE TAXES**: \*Taxes artificially low due to

vacancy

**SALE PRICE:** \$3,900,000 (\$64.02 psf)