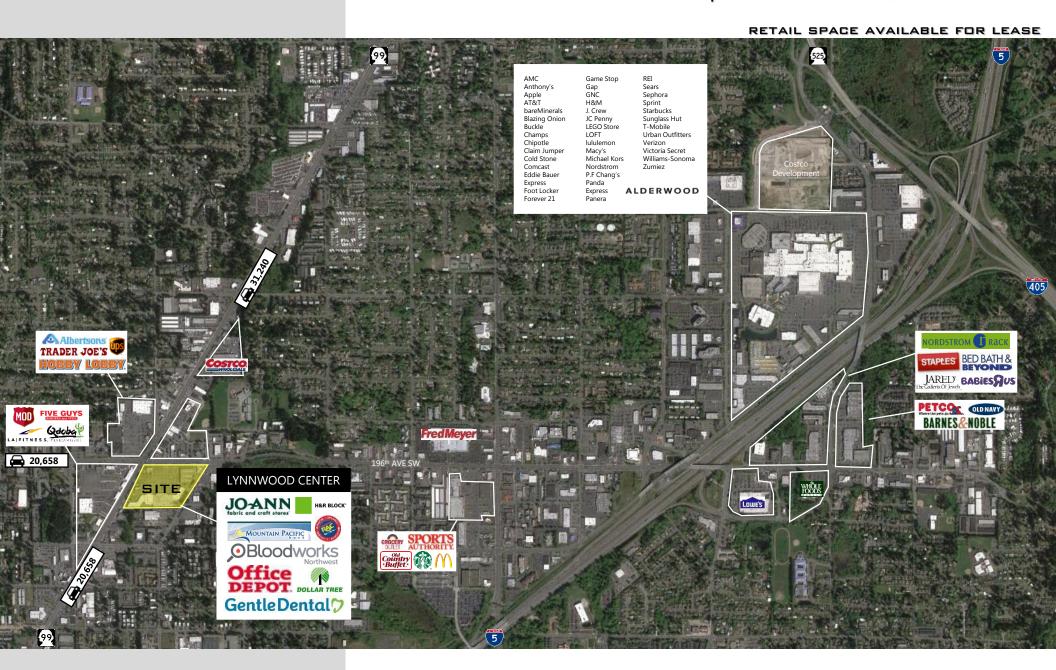

#### Tenants:

JOHN CHELICO

206.859.4500 JOHNC@JSHPROPERTIES.COM

19701 HIGHWAY 99 LYNNWOOD, WA 98036

RETAIL SPACE AVAILABLE FOR LEASE

19701 HIGHWAY 99 | LYNNWOOD, WA 98036