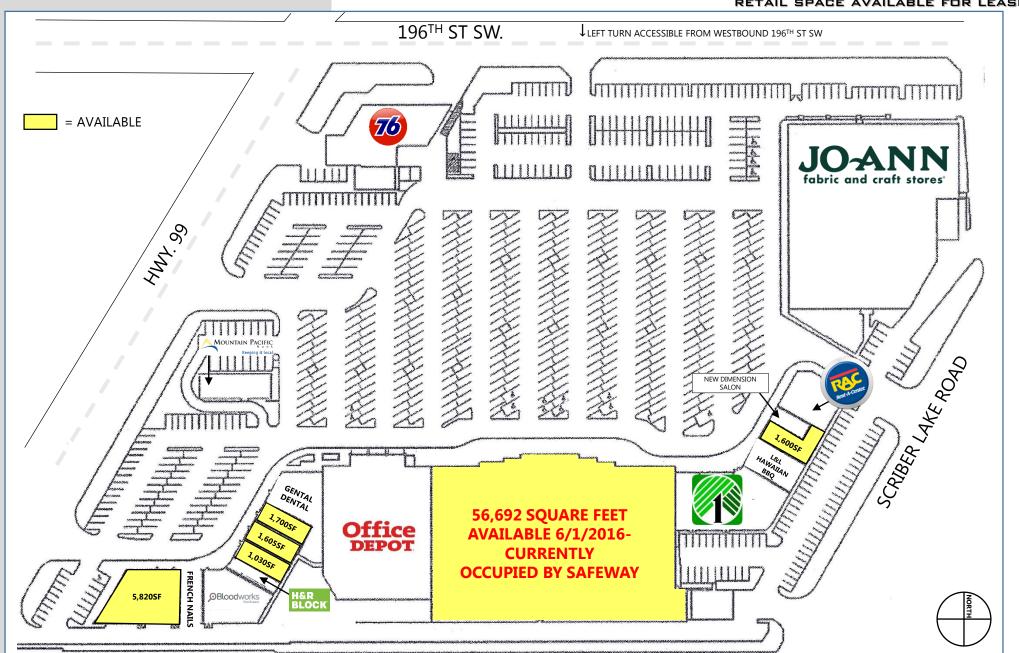

#### Tenants:

JOHN CHELICO

206.859.4500 JOHNC@JSHPROPERTIES.COM

19701 HIGHWAY 99 LYNNWOOD, WA 98036

RETAIL SPACE AVAILABLE FOR LEASE

19701 HIGHWAY 99 | LYNNWOOD, WA 98036