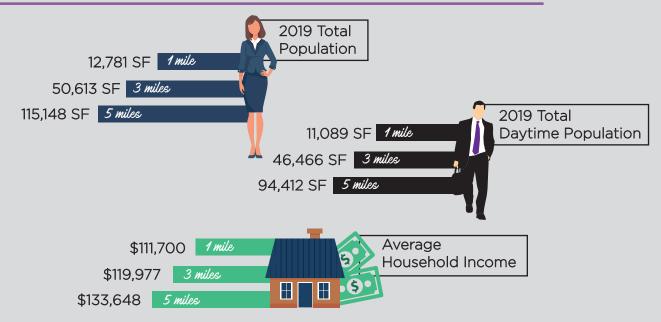

## FOR SALE OR LEASE



- RETAIL LAND FOR SALE, LEASE OR GROUND LEASE OR BUILD TO SUIT
- CONTACT BROKER FOR PRICING



JASON F. KINSEY 303 283 4598 jason.kinsey@colliers.com BRADY KINSEY 720 83<u>3</u> 4618 brady.kinsey@colliers.com 4643 South Ulster Street, Suite 1000 Denver, CO 80237 +1 303 745 5800 fax +1 303 745 5888 www.colliers.com/denver



## HIGHLIGHTS

- $\rangle$   $\;$  Retail land pad across from King Soopers anchored center  $\;$
- > RI/RO access off both Baseline Rd. & Hwy. 287
- > Pad ready utilities stubbed to site
- > Adjacent from 120 unit Affinity at Lafayette
- > Drive-thru potential



## DEMOGRAPHICS