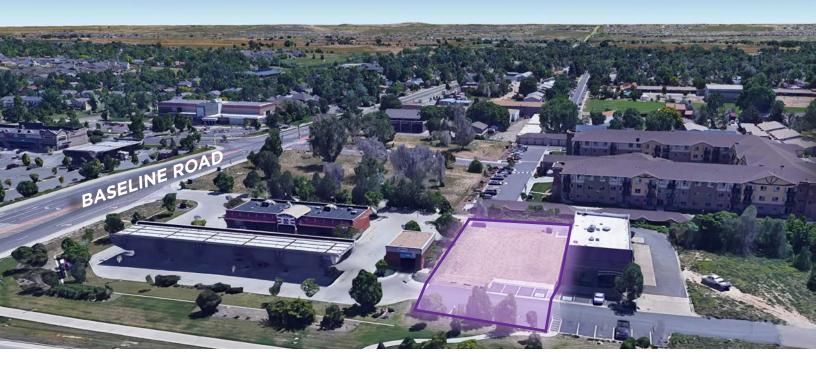

## HIGHLIGHTS

- $\rangle$   $\;$  Retail land pad across from King Soopers anchored center  $\;$
- > RI/RO access off both Baseline Rd. & Hwy. 287
- > Pad ready utilities stubbed to site
- > Adjacent from 120 unit Affinity at Lafayette
- > Drive-thru potential