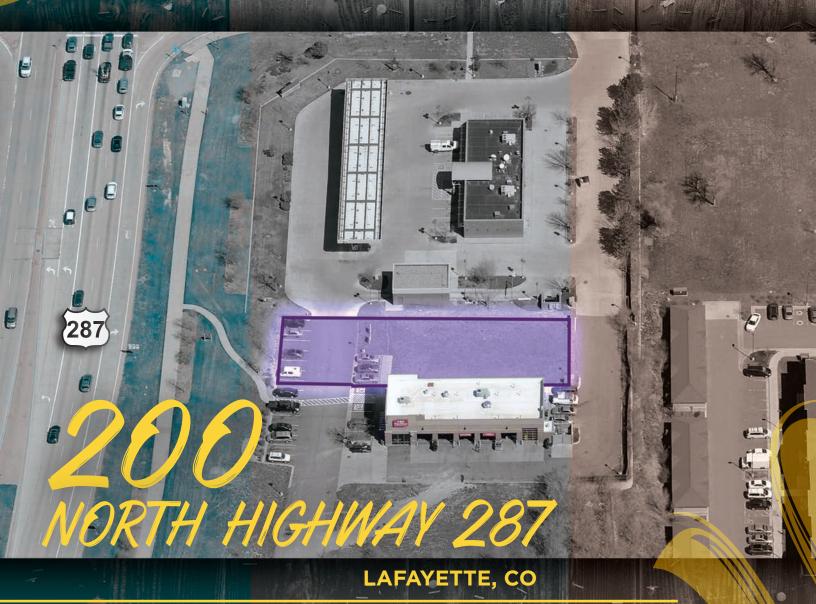

## FOR SALE OR LEASE

- RETAIL LAND FOR SALE, LEASE OR GROUND LEASE OR BUILD TO SUIT
- CONTACT BROKER FOR PRICING

JASON F. KINSEY 303 283 4598 jason.kinsey@colliers.com BRADY KINSEY 720 83<u>3</u> 4618 brady.kinsey@colliers.com 4643 South Ulster Street, Suite 1000 Denver, CO 80237 +1 303 745 5800 fax +1 303 745 5888 www.colliers.com/denver

## HIGHLIGHTS

- $\rangle$   $\;$  Retail land pad across from King Soopers anchored center  $\;$
- > RI/RO access off both Baseline Rd. & Hwy. 287
- > Pad ready utilities stubbed to site
- > Adjacent from 120 unit Affinity at Lafayette
- > Drive-thru potential