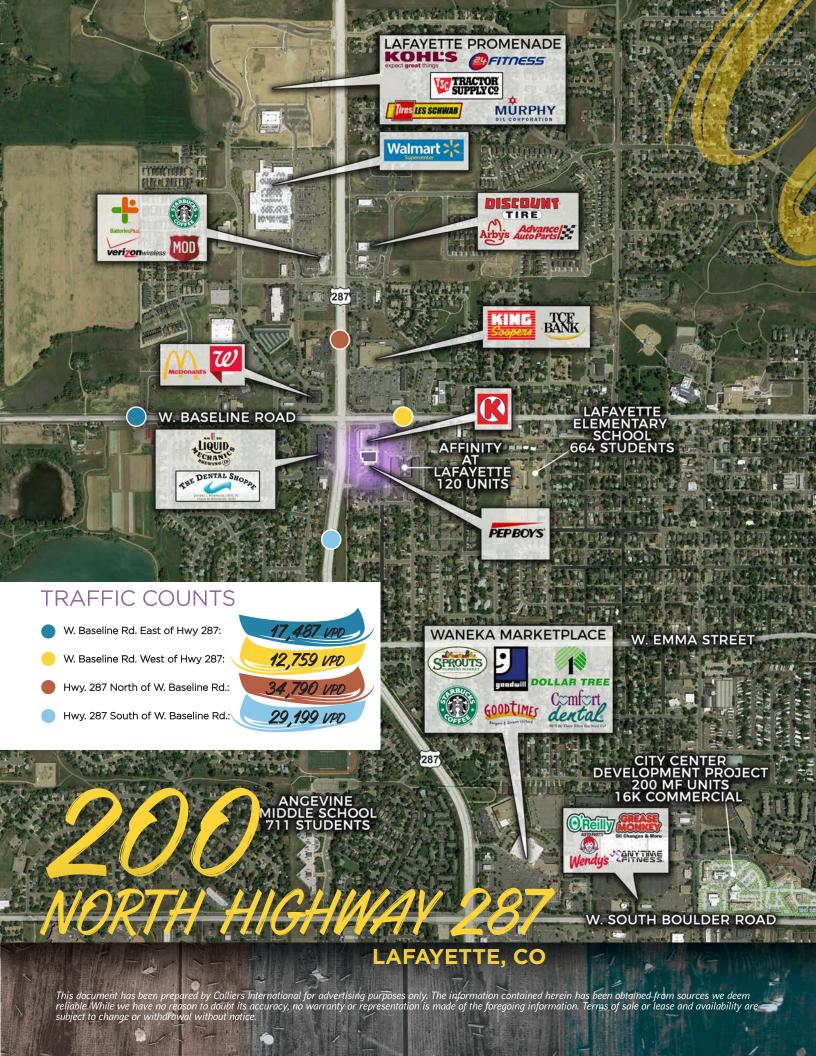

## HIGHLIGHTS

- $\rangle$   $\;$  Retail land pad across from King Soopers anchored center  $\;$
- > RI/RO access off both Baseline Rd. & Hwy. 287
- > Pad ready utilities stubbed to site
- > Adjacent from 120 unit Affinity at Lafayette
- > Drive-thru potential