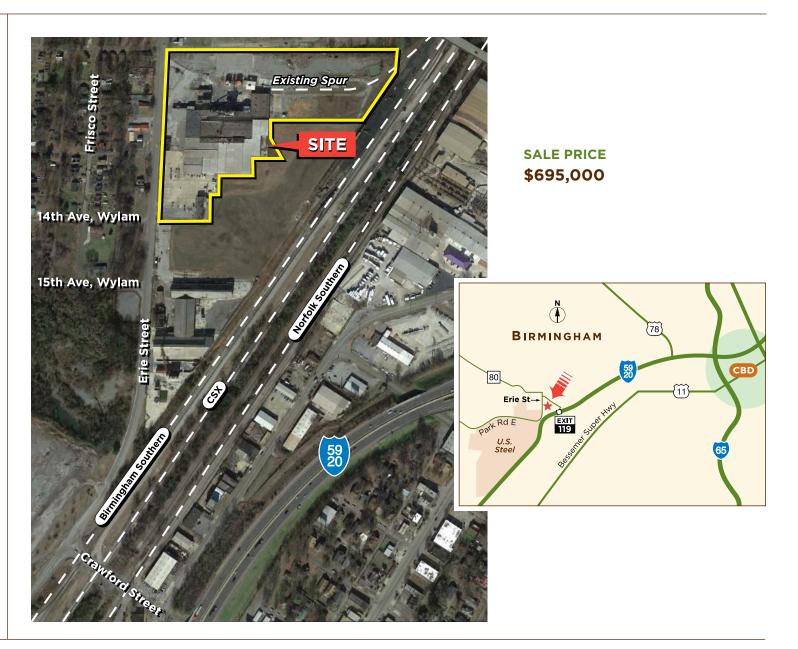

## SALE

1327 Erie Street Birmingham, AL 35224

## **PROPERTY INFORMATION**

- ± 17 Acres
- Site is served by Birmingham Terminal Railway (formerly Birmingham Southern)
- Birmingham Terminal Railway connects to BNSF, CSX & NS
- Onsite spur approximately 700 linear feet in length
- ± 4,000 SF office building recently renovated
- ± 150,000 SF warehouse/ manufacturing space
- M-2, Heavy Industrial Zoning, City of Birmingham