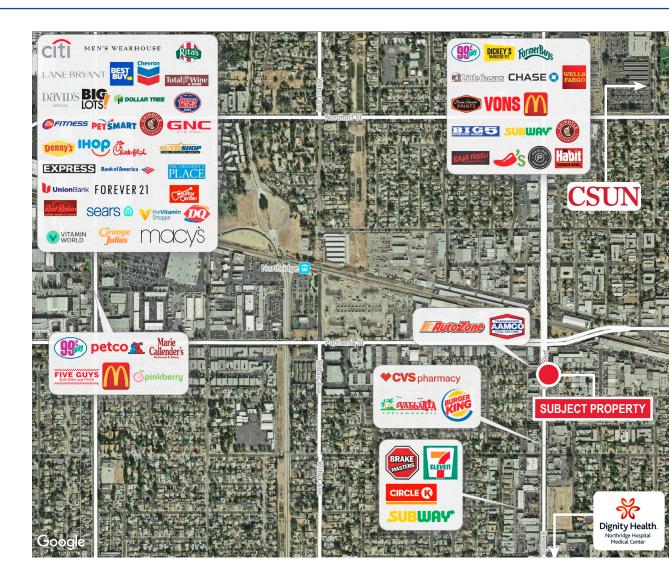

## **LOCATION HIGHLIGHTS**

- Prime Northridge Location
- Excellent Foot and Traffic Counts
- Strong Demographics
- Minutes from CSUN, Northridge Hospital, and Westfield Northridge Fashion Center
- Easy Freeway Access