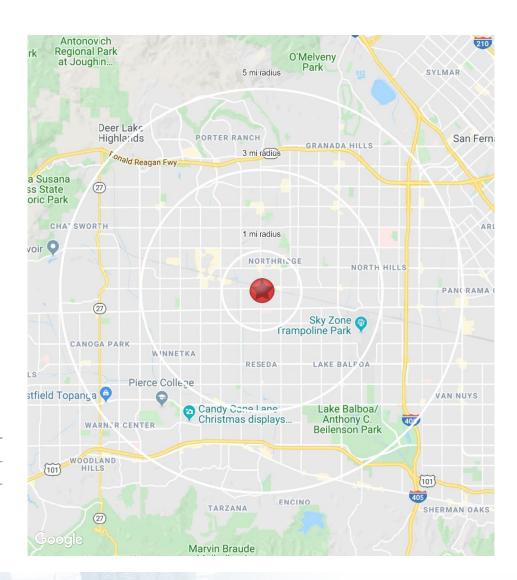

## **DEMOGRAPHIC DATA**

| POPULATION                | 1 MILE    | 3 MILES    | 5 MILES    |
|---------------------------|-----------|------------|------------|
| 2019 Estimated Population | 28,191    | 229,947    | 630,279    |
| 2024 Projected Population | 28,179    | 229,823    | 629,897    |
| Trade Area Size           | 3.1 sq mi | 28.3 sq mi | 78.5 sq mi |

| ESTIMATED INCOME                   | 1 MILE   | 3 MILES  | 5 MILES  |
|------------------------------------|----------|----------|----------|
| 2019 Est. Average Household Income | \$80,411 | \$95,414 | \$94,263 |
| 2019 Est. Median Household Income  | \$64,322 | \$75,556 | \$74,387 |
| 2019 Est. Per Capita Income        | \$25.758 | \$31.674 | \$31.950 |

| DAYTIME DEMOGRAPHICS       | 1 MILE | 3 MILES | 5 MILES |
|----------------------------|--------|---------|---------|
| 2019 Est. Total Businesses | 1,958  | 10,287  | 31,154  |
| 2019 Est. Total Employees  | 17,353 | 92,437  | 251,618 |