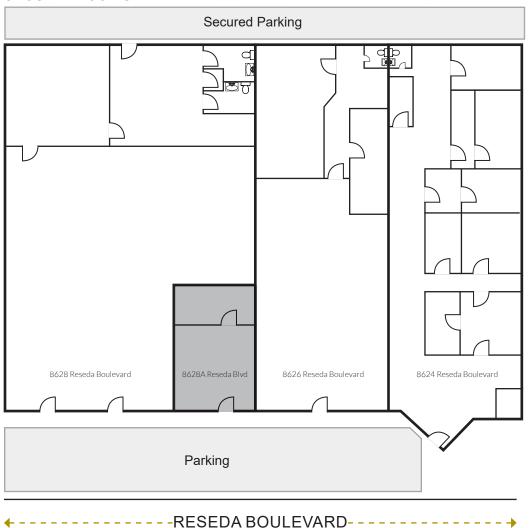

## **GROUND FLOOR SITE PLAN - RETAIL**

# **AVAILABILITY**

| Suite 8628 | 2,200 SF (End-Cap) |
|------------|--------------------|
| Suite 8626 | 1,700 SF (In-Line) |
| Suite 8624 | 1,800 SF (In-Line) |
| Contiguous | Up to 5,700 SF     |