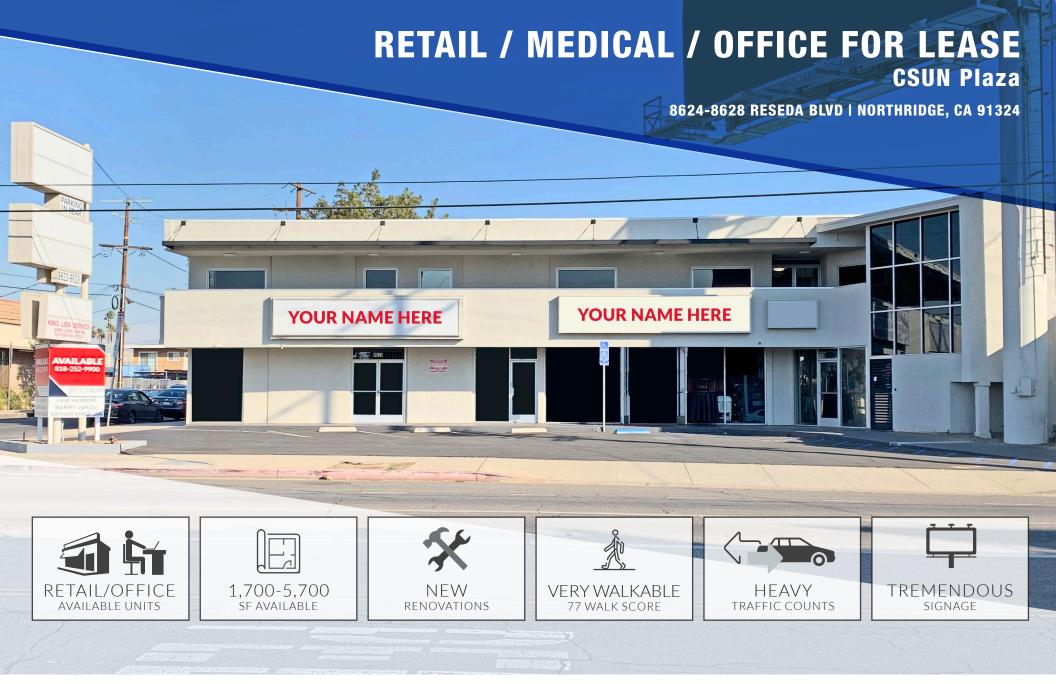

## **PROPERTY FEATURES**

- Prime Retail / Medical / Office Center
- Newly Renovated
- Available:

- First Floor: 1,700-5,700 SF - Second Floor: 830-990 SF

- Excellent Street Frontage with Building and Pylon Signage
- Ample On-Site and Street Parking
- Electronically Gated and Secured Rear Parking
- Ideal for Multiple Applications

## **LOCATION HIGHLIGHTS**

- Prime Northridge Location
- Excellent Foot and Traffic Counts
- Strong Demographics
- Minutes from CSUN, Northridge Hospital, and Westfield Northridge Fashion Center
- Easy Freeway Access

8624-8628 Reseda Blvd | Northridge, CA 91324