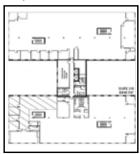

## **AVAILABILITY:**

| 100 | 12,271 RSF | Suite 100 is an outstanding opportunity for a tenant with entryway exposure as part of their requirement. This suite features open space, private offices, work rooms, break rooms & storage space. |
|-----|------------|-----------------------------------------------------------------------------------------------------------------------------------------------------------------------------------------------------|
| 200 | 11,700 RSF | Features 27 perimeter offices, 7 interior offices, open areas, conference room and server room                                                                                                      |
| 260 | 6,202 RSF  | 8 perimeter offices, storage and open area                                                                                                                                                          |
| 310 | 8,848 RSF  | Some perimeter offices, mostly open plan                                                                                                                                                            |
| 320 | 12,247 RSF | Some perimeter offices, mostly open plan                                                                                                                                                            |