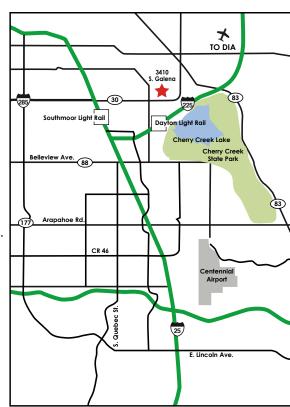

Parking: 5.0: 1,000 (some covered)

**Lease Rates:** starting at \$12.00

- 2 miles from the Dayton Light Rail Station, 4 miles from the Southmoor light rail station and access to major RTD bus routes along Hampden and Yosemite.
- Newly renovated Tiffany Plaza is only minutes away, offering numerous dining options and plentiful retail amenities.
- Close proximity to the 27-hole Kennedy Golf Course, Cherry Creek Reservoir and bike paths, and numerous health clubs.
- DTC, just minutes south via Yosemite, offers many upscale dining and retail amenities.
- Fully functional break room
- Remodeled common areas