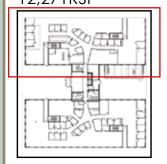

## 3410 SOUTH GALENA STREET

FOR SALE OR LEASE - OWNER USER OPPORTUNITY

First Floor: 12.271RSF

2nd Floor: 17,904 RSF

3rd Floor: 21,550 RSF

FOR SALE OR LEASE **OWNER - CARRY!** 