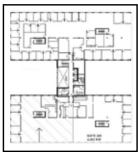

## **AVAILABILITY:**

| 100 | 12,271 RSF | Suite 100 is an outstanding opportunity for a tenant with entryway exposure as part of their requirement. This suite features open space, private offices, work rooms, break rooms & storage space. |
|-----|------------|-----------------------------------------------------------------------------------------------------------------------------------------------------------------------------------------------------|
| 200 | 11,700 RSF | Features 27 perimeter offices, 7 interior offices, open areas, conference room and server room                                                                                                      |
| 260 | 6,202 RSF  | 8 perimeter offices, storage and open area                                                                                                                                                          |
| 310 | 8,848 RSF  | Some perimeter offices, mostly open plan                                                                                                                                                            |
| 320 | 12,247 RSF | Some perimeter offices, mostly open plan                                                                                                                                                            |