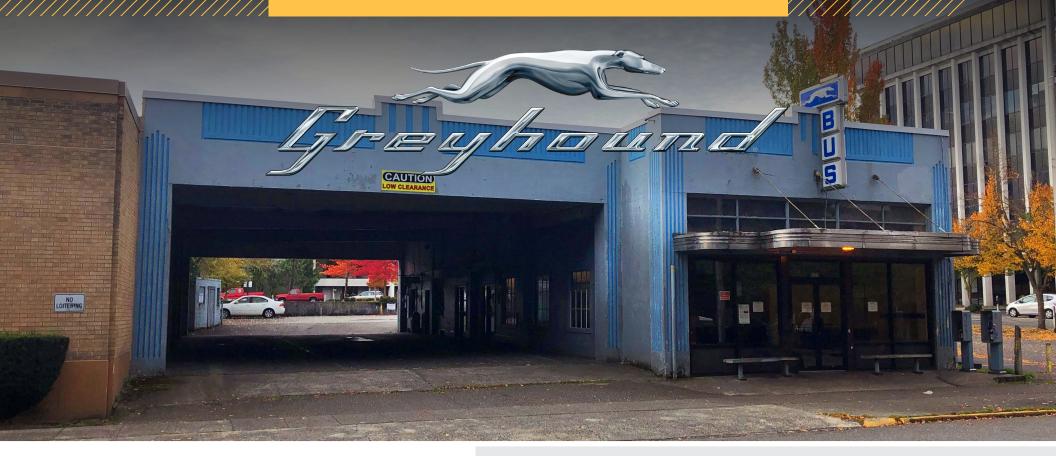

## THE OFFERING

CBRE Capital Markets, as exclusive advisor, is pleased to present the extraordinary opportunity to acquire the Greyhound Terminal at Union Station, a prime redevelopment site located in Olympia's downtown, within the Olympia Downtown Historic District.

The 0.26-acre site boasts an unparalleled location with immediate access to Sylvester Park and the State Capitol Building.

## **PROPERTY SUMMARY**

| Call for Offers   | November 18, 2019                       |
|-------------------|-----------------------------------------|
| Address           | 107 7th Avenue SE   Olympia, WA 98501   |
| Parcel Numbers    | 78501700200                             |
| Land Area         | ±0.26 Acres                             |
| Zoning            | DB - Downtown Business                  |
| Zoning District   | City of Olympia                         |
| Net Rentable Area | ±3,024 SF Main Floor   ±2,817 SF Garage |
|                   | Shed                                    |
| Construction      | 1945                                    |
| Historic District | Yes                                     |
| Height Limit      | 35'                                     |