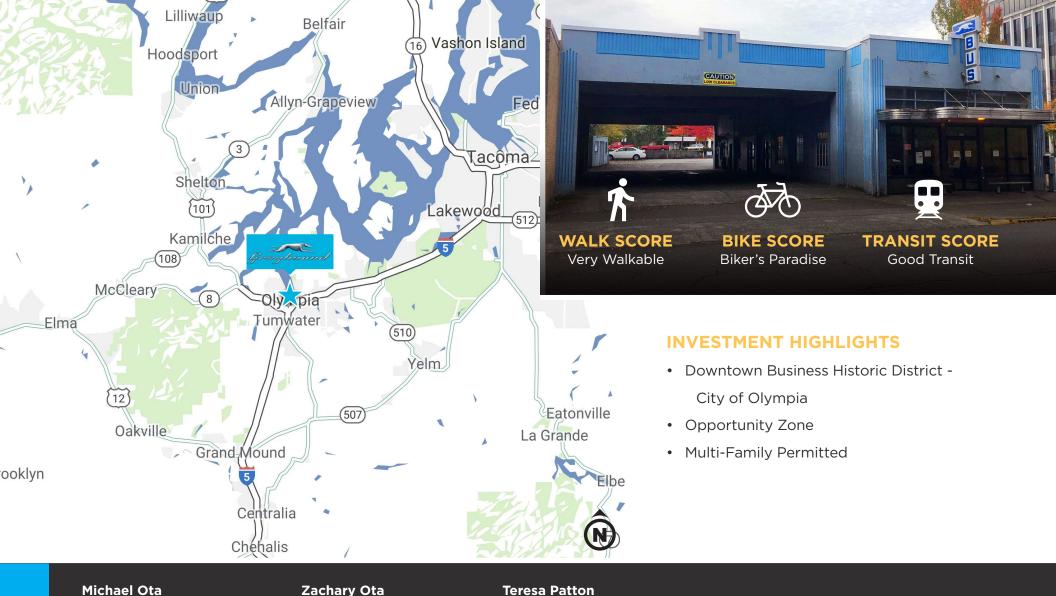

## THE OFFERING

CBRE Capital Markets, as exclusive advisor, is pleased to present the extraordinary opportunity to acquire the Greyhound Terminal at Union Station, a prime redevelopment site located in Olympia's downtown, within the Olympia Downtown Historic District.

The 0.26-acre site boasts an unparalleled location with immediate access to Sylvester Park and the State Capitol Building.

## **PROPERTY SUMMARY**

| Call for Offers   | November 18, 2019                       |
|-------------------|-----------------------------------------|
| Address           | 107 7th Avenue SE   Olympia, WA 98501   |
| Parcel Numbers    | 78501700200                             |
| Land Area         | ±0.26 Acres                             |
| Zoning            | DB - Downtown Business                  |
| Zoning District   | City of Olympia                         |
| Net Rentable Area | ±3,024 SF Main Floor   ±2,817 SF Garage |
|                   | Shed                                    |
| Construction      | 1945                                    |
| Historic District | Yes                                     |
| Height Limit      | 35'                                     |