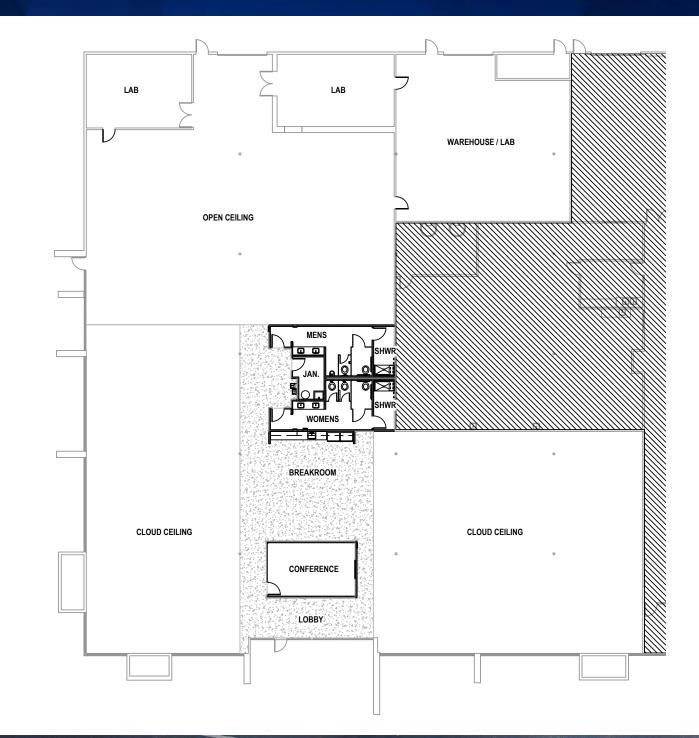

USE

SOCIAL DISTANCING PLAN

**IES** 

SPACE PROGRAM

| Conference         | 4  |
|--------------------|----|
| Offices            | 10 |
| 6x8 Workstations   | 48 |
| 7'-6" Benching     | 33 |
| Collaboration      | 1  |
| Machine            | 1  |
| Mothers            | 1  |
| Server             | 1  |
| Labs               | 2  |
| Shipping/Receiving | 1  |
| Copy/Print         | 1  |
| Break              | 1  |