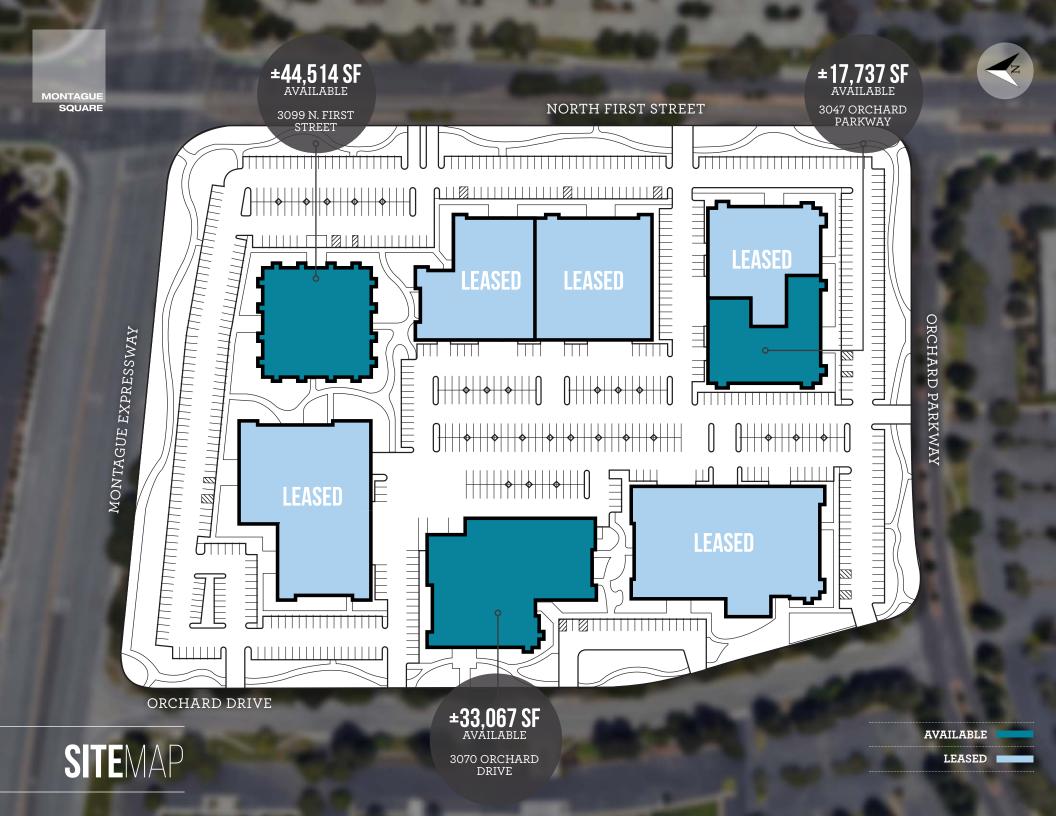

**JEFF ARRILLAGA** ♦ 408.982.8478

**JOE KELLY** • 408.987.4111

MIKE SAIGN • 408.982.8403

NEWMARK

± 17,737 Sf MODERNIZED OFFCE + R&D SPACE Available For Lease

3047 ORCHARD PARKWAY // SAN JOSE

## **Create** + Collaborate + **Thrive**

BUILDINGS

Extensive Exterior, Interior and

Prominent Monument Signage

Exclusive Tenant Entrance

3.3/1,000 SF Parking Ratio

**Campus Modernizations Complete** 

Design by Studio G + SWA Architects

237k sf of space

Highly Flexible Office + R&D Building New Outdoor Amenity Space 600 Amps @ 208/120V Power Service ~14'-16' Open Ceiling Environment

Located on VTA Light Rail

Convenient Access to Multiple Highways

ACRE CAMPUS

Fully Built-Out Interiors

Responsive Ownership

Seamless Expansion Opportunities within Montague Square and Washington Holdings Portfolio

3047

3047 ORCHARD PARKWAY | SAN JOSE

MONTAGUE SQUARE

OFFICE