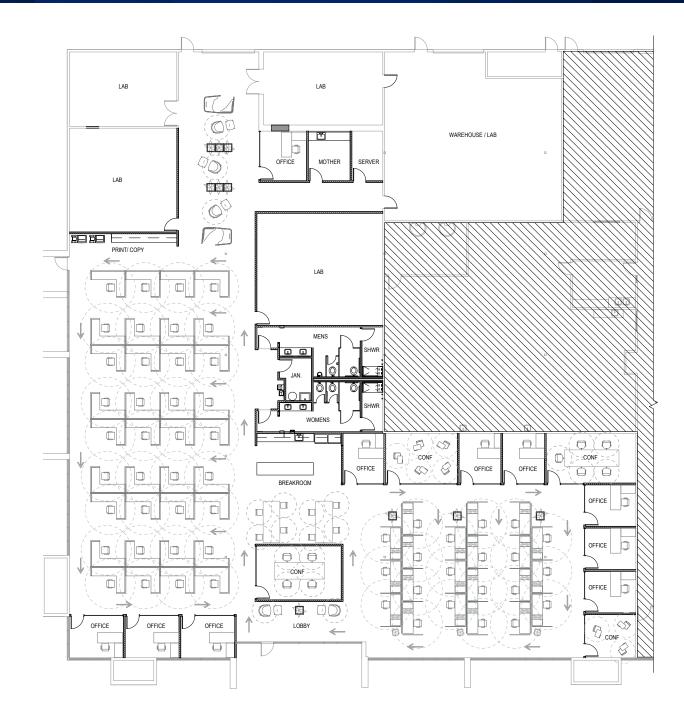

USE

SOCIAL DISTANCING PLAN

**IES** 

SPACE PROGRAM

| Conference         | 4  |
|--------------------|----|
| Offices            | 10 |
| 6x8 Workstations   | 48 |
| 7'-6" Benching     | 33 |
| Collaboration      | 1  |
| Machine            | 1  |
| Mothers            | 1  |
| Server             | 1  |
| Labs               | 2  |
| Shipping/Receiving | 1  |
| Copy/Print         | 1  |
| Break              | 1  |

MONTAGUE SQUARE

OFFICE/R&D

**IES** 

USER

SOCIAL DISTANCING PLAN

SPACE PROGRAM

| Conference         |     |
|--------------------|-----|
| Offices            | 10  |
| 6x8 Workstations   | 36  |
| 7'-6" Benching     | 21  |
| Collaboration      | 1   |
| Machine            | 1 _ |
| Mothers            |     |
| Server             | 1   |
| Labs               | 4   |
| Shipping/Receiving | 1   |
| Copy/Print         | 1   |
| Break              | 1   |
|                    |     |