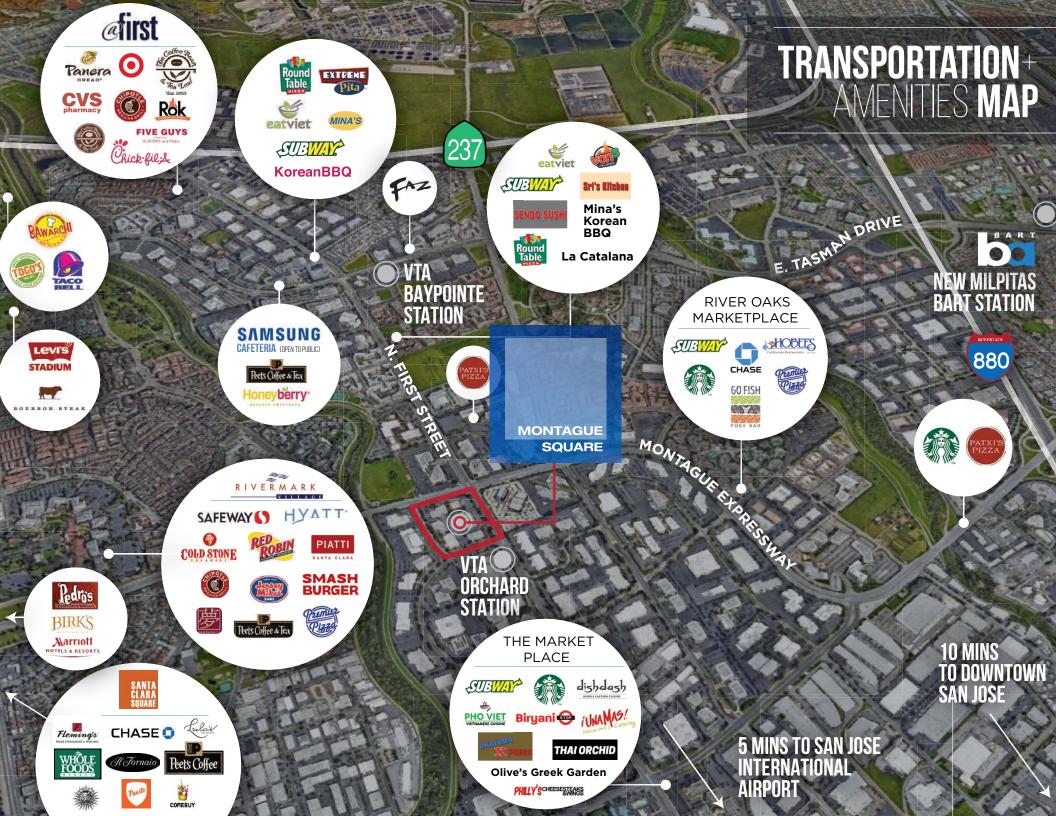

237k sf of space

Highly Flexible Office + R&D Building New Outdoor Amenity Space 600 Amps @ 208/120V Power Service ~14'-16' Open Ceiling Environment

Located on VTA Light Rail

Convenient Access to Multiple Highways

ACRE CAMPUS

Fully Built-Out Interiors

Responsive Ownership

Seamless Expansion Opportunities within Montague Square and Washington Holdings Portfolio

3047

3047 ORCHARD PARKWAY | SAN JOSE

MONTAGUE SQUARE

OFFICE