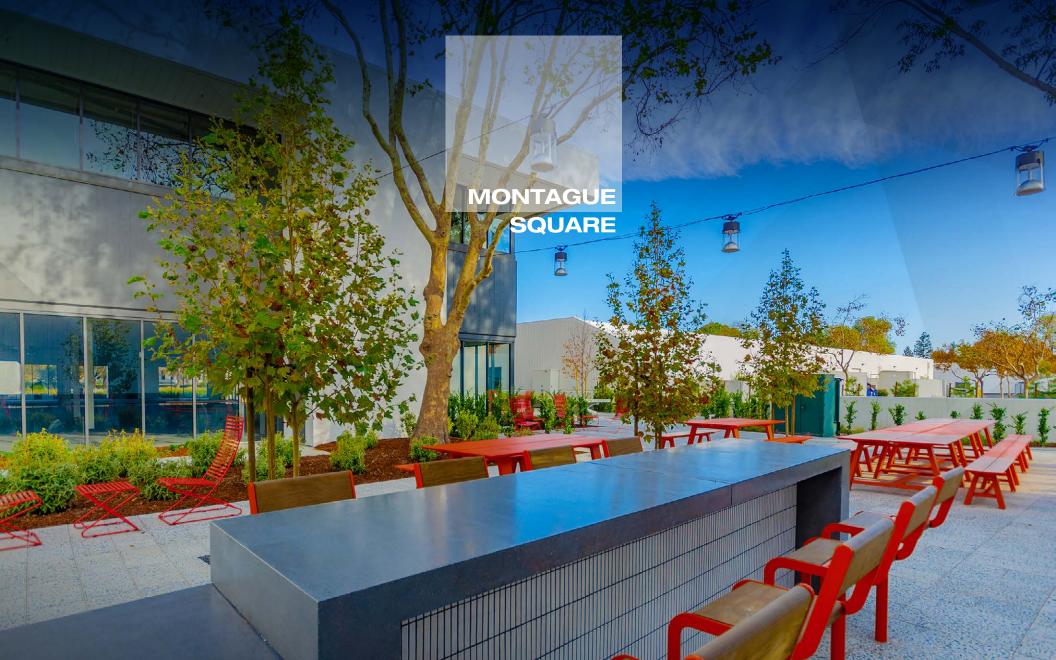

237k sf of space

Highly Flexible Office + R&D Building New Outdoor Amenity Space 600 Amps @ 208/120V Power Service ~14'-16' Open Ceiling Environment

Located on VTA Light Rail

Convenient Access to Multiple Highways

ACRE CAMPUS

Fully Built-Out Interiors

Responsive Ownership

Seamless Expansion Opportunities within Montague Square and Washington Holdings Portfolio

3047

3047 ORCHARD PARKWAY | SAN JOSE

MONTAGUE SQUARE

OFFICE