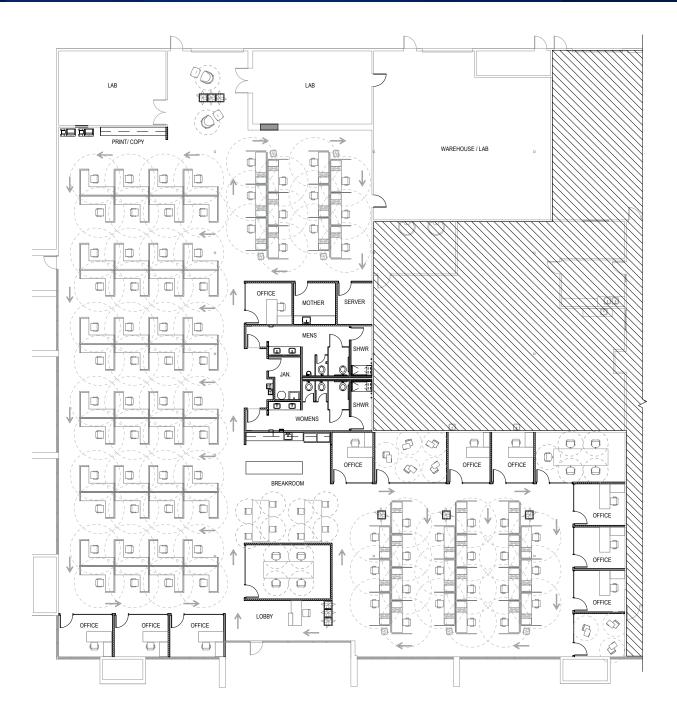

MONTAGUE SQUARE

OFFICE/R&D

**IES** 

USER

SOCIAL DISTANCING PLAN

SPACE PROGRAM

| Conference         |     |
|--------------------|-----|
| Offices            | 10  |
| 6x8 Workstations   | 36  |
| 7'-6" Benching     | 21  |
| Collaboration      | 1   |
| Machine            | 1 _ |
| Mothers            |     |
| Server             | 1   |
| Labs               | 4   |
| Shipping/Receiving | 1   |
| Copy/Print         | 1   |
| Break              | 1   |
|                    |     |