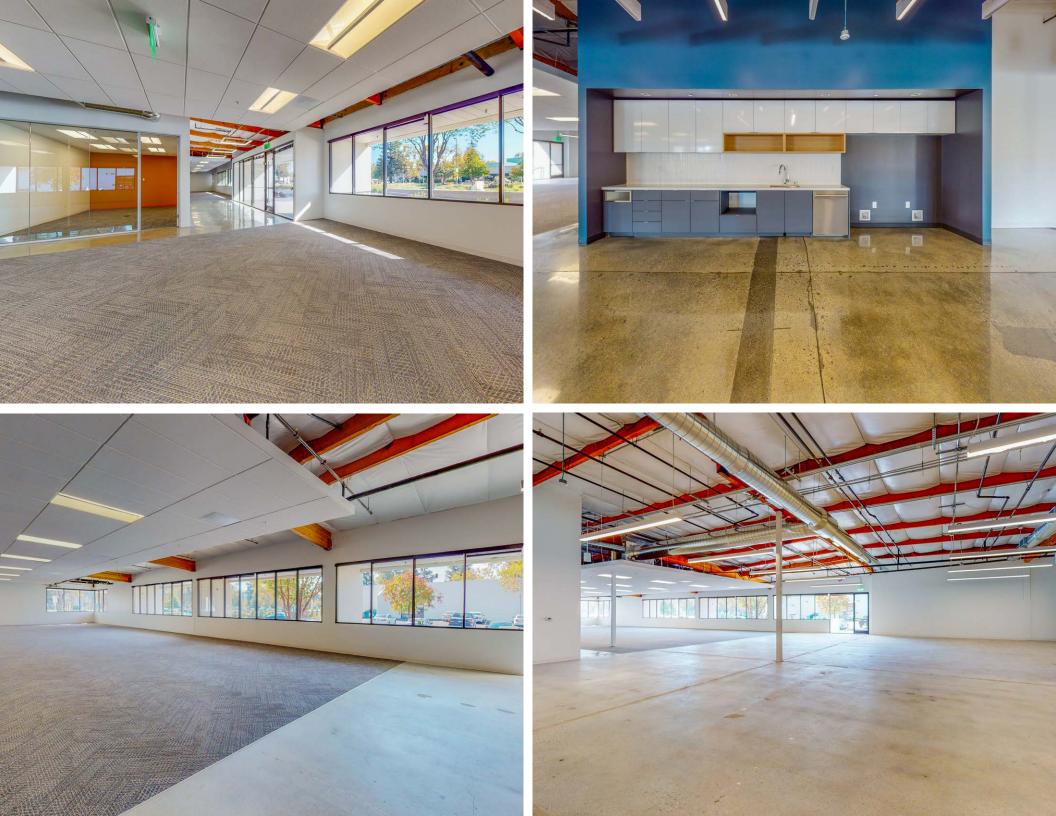

## **Create** + Collaborate + **Thrive**

BUILDINGS

Extensive Exterior, Interior and

Prominent Monument Signage

Exclusive Tenant Entrance

3.3/1,000 SF Parking Ratio

**Campus Modernizations Complete** 

Design by Studio G + SWA Architects

237k sf of space

Highly Flexible Office + R&D Building New Outdoor Amenity Space 600 Amps @ 208/120V Power Service ~14'-16' Open Ceiling Environment

Located on VTA Light Rail

Convenient Access to Multiple Highways

ACRE CAMPUS

Fully Built-Out Interiors

Responsive Ownership

Seamless Expansion Opportunities within Montague Square and Washington Holdings Portfolio

3047

3047 ORCHARD PARKWAY | SAN JOSE

MONTAGUE SQUARE

OFFICE