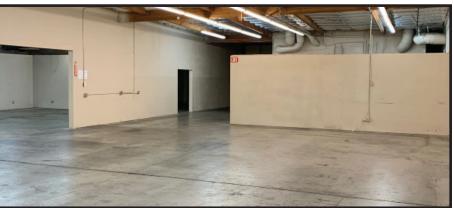

### LISTING DATA

**AVAILABLE SF:** 6,475± SF (Suite L&M)

**OFFICE:** 800± SF

**ZONING:** M (Industrial-Stanislaus County)

**CONSTRUCTION:** Concrete Tilt-Up

**GRADE LEVEL:** Two (2) Doors - 12' x 12'

CLEAR HEIGHT: 16'±

#### **COMMENTS:**

- Fully insulated and conditioned warehouse
- Attractive glass store front and ample parking within complex
- Office includes reception, two (2) private offices and two (2) restrooms
- Ideal business park setting, allowing a variety of industrial and office users
- Easy access to HWY 99