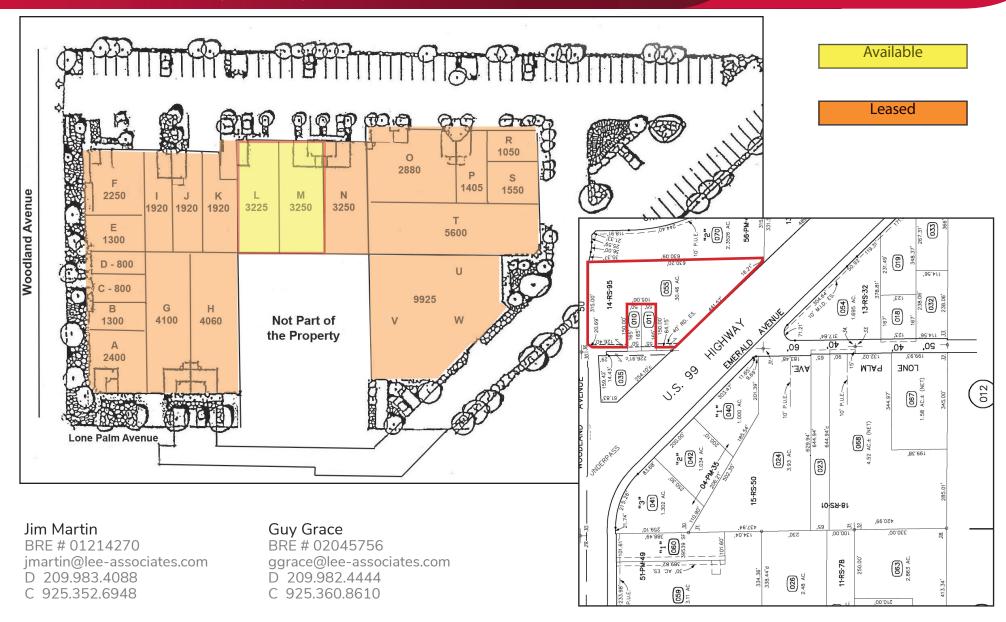

### LISTING DATA

**AVAILABLE SF:** 6,475± SF (Suite L&M)

**OFFICE:** 800± SF

**ZONING:** M (Industrial-Stanislaus County)

**CONSTRUCTION:** Concrete Tilt-Up

**GRADE LEVEL:** Two (2) Doors - 12' x 12'

CLEAR HEIGHT: 16'±

#### **ECONOMIC DATA**

LEASE RATE: \$0.65 PSF, Industrial Gross

 Jim Martin
 Guy Grace

 BRE # 01214270
 BRE # 02045756

 jmartin@lee-associates.com
 ggrace@lee-associates.com

 D 209.983.4088
 D 209.982.4444