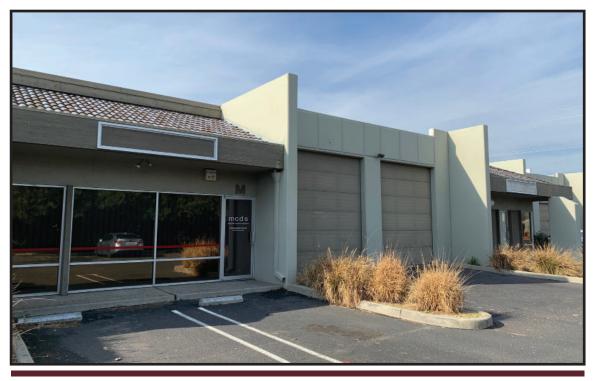

## INDUSTRIAL UNITS FOR LEASE WOODLAND BUSINESS PARK

1064 Woodland Avenue, Modesto, CA

#### **COMMENTS:**

- Fully insulated and conditioned warehouse
- Attractive glass store front and ample parking within complex
- Office includes reception, two (2) private offices and two (2) restrooms
- Ideal business park setting, allowing a variety of industrial and office users
- Easy access to HWY 99