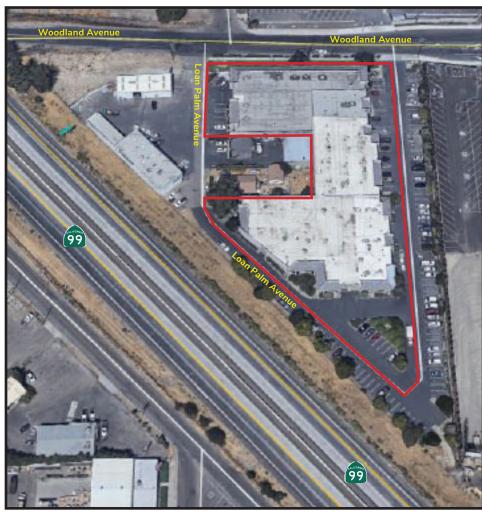

#### **COMMENTS:**

- Fully insulated and conditioned warehouse
- Attractive glass store front and ample parking within complex
- Office includes reception, two (2) private offices and two (2) restrooms
- Ideal business park setting, allowing a variety of industrial and office users
- Easy access to HWY 99