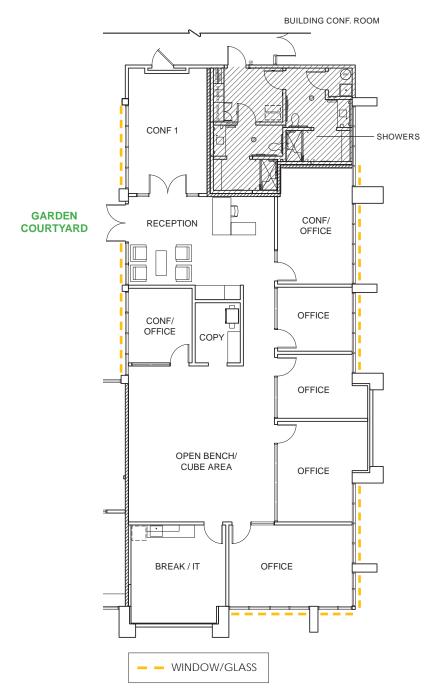

#### 545 MIDDLEFIELD ROAD

Suite 180: ±3,338 SF

- Available November 1, 2019
- Highly Improved Class A Office Suite
- Ideal for: VC, Finance, Law, Foundations, Consulting, Professional Office
- Open Space, 2-3 Conference Rooms, 4-5 Offices + Kitchen Located Adjacent to New Common Area: Showers and Conference Room

#### 545 Middlefield Road, Menlo Park - Suite 180: ±3,338 SF

Cherie Wittry 650.688.8523 cwittry@ngkf.com CA RE License #00863251 Patty McGuigan 650.688.8519 pmcguigan@ngkf.com CA RE License #00800652