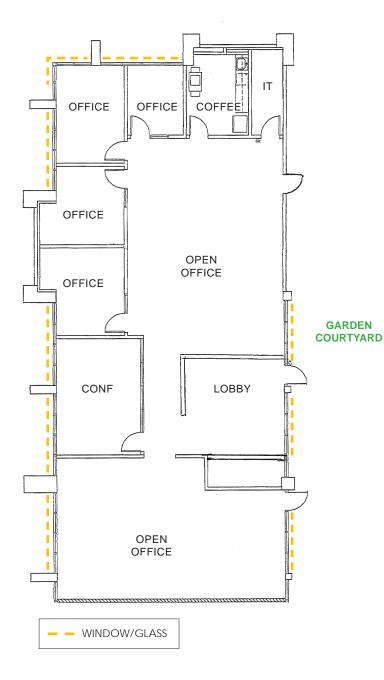

#### 545 MIDDLEFIELD ROAD

Suite 180: ±3,338 SF

- Available November 1, 2019
- Highly Improved Class A Office Suite
- Ideal for: VC, Finance, Law, Foundations, Consulting, Professional Office
- Open Space, 2-3 Conference Rooms, 4-5 Offices + Kitchen Located Adjacent to New Common Area: Showers and Conference Room

#### Suite 160: ±3,626 SF

- Available December 1, 2019 (Possible Sooner)
- Conference Room, 4 Offices, Kitchen, Large Open Area
- NEW COMMON AREA AMENITIES:
  - Shower and Small Locker Room Facility "Spa" Quality
  - Common Conference Room: is outfitted with modern meeting equipment - Flat-screen HDMI connected monitor, Tely video conferencing, wireless and wired internet connections, phone and whiteboards to facilitate effective presentation and collaboration meetings.
  - Men's/Women's Restrooms
  - 6 EV Charging Stations
  - Outdoor Seating Area

### PARK AMENITIES

- 3 Building Class A Garden Office Park
- Lush Garden/Secured Garden Courtyard
- Extensive Windowline
- Abundant On-Site Parking
- High Identity Project Building Signage on Middlefield Road
- Walk to:
  - Menlo Park Caltrain
  - Downtown Menlo Park
  - Menlo/Atherton High School