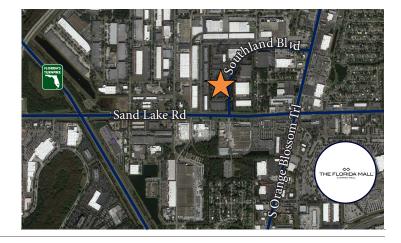

#### Location

- Conveniently located close to an abundance of eateries, the
  Florida Mall, and the Orlando International Airport
- Easy access to I-4, Beachline Expressway, the Florida Turnpike, and John Young Parkway