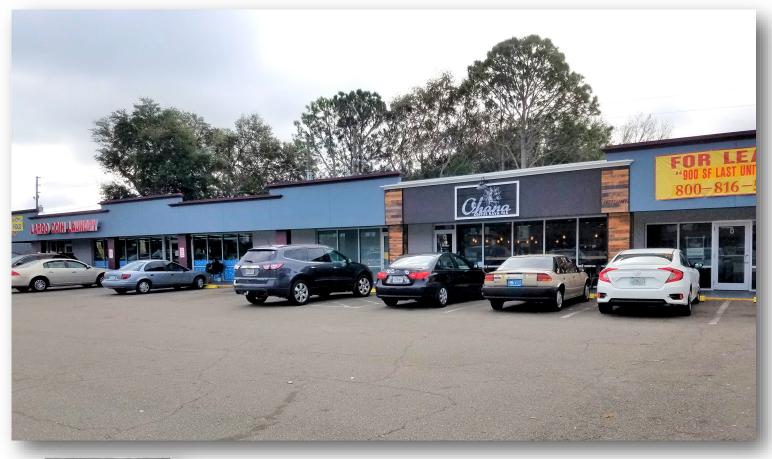

## Multi-Unit Retail Center

11540 Walsingham Road, Seminole, FL 33778

KRISTY MARCELLE Commercial Advisor kmarcelle@bhhsflpg.com 727-239-9424

## For Lease

- 900± SF unit available
- Well-maintained center with curb appeal
- Highly visible location with pylon signage
- Convenient to Alt US19 and Ulmerton Road
- Ample employee and customer parking
- Center lane turning with 2 access/exit points
- Lease Rate: \$12.00 PSF MG