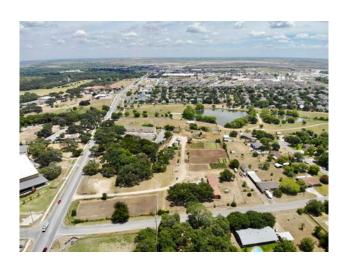

## 767 Main Street

Buda, Texas 78610

LOCATION: Subject Property is located at the Southeast corner of Main Street and Sequoyah Street West of IH-35 and just East of Historic Downtown Buda

SIZE: +/- 6.5 acres

FRONTAGE: Approximately 541 FT on Main Street & 466 FT on Sequoyah Street

ZONING: F4H (Form District 4H) & F3H (Form District 3H)

UTILITIES: All public utilities are to the site along with an onsite water well

JURISDICTION: City of Buda, Hays County

FLOOD HAZARD: No portion of the Property lies within the FEMA floodplain

PRICE: Contact Broker

Jordan Johnson McAllister & Associates

512-775-8042 (Mobile) 512-472-2100 (Office) jordan@matexas.com www.matexas.com