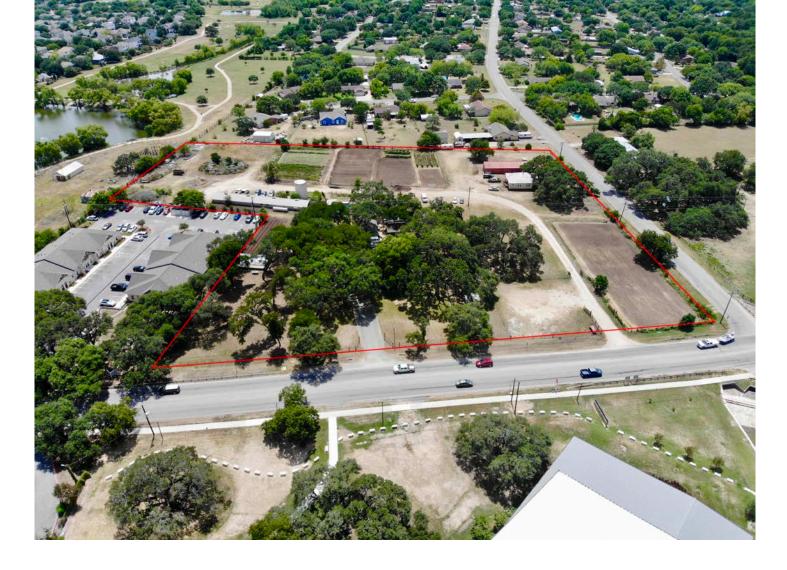

## 767 Main Street

Buda, Texas 78610

LOCATION: Subject Property is located at the Southeast corner of Main Street and Sequoyah Street West of IH-35 and just East of Historic Downtown Buda

SIZE: +/- 6.5 acres

FRONTAGE: Approximately 541 FT on Main Street & 466 FT on Sequoyah Street

ZONING: F4H (Form District 4H) & F3H (Form District 3H)

UTILITIES: All public utilities are to the site along with an onsite water well

JURISDICTION: City of Buda, Hays County

FLOOD HAZARD: No portion of the Property lies within the FEMA floodplain

PRICE: Contact Broker

Jordan Johnson McAllister & Associates

512-775-8042 (Mobile) 512-472-2100 (Office) jordan@matexas.com www.matexas.com