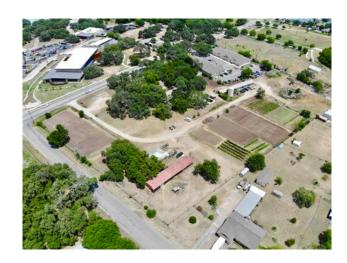

## 767 Main Street

Buda, Texas 78610

LOCATION: Subject Property is located at the Southeast corner of Main Street and Sequoyah Street West of IH-35 and just East of Historic Downtown Buda

SIZE: +/- 6.5 acres

FRONTAGE: Approximately 541 FT on Main Street & 466 FT on Sequoyah Street

ZONING: F4H (Form District 4H) & F3H (Form District 3H)

UTILITIES: All public utilities are to the site along with an onsite water well

JURISDICTION: City of Buda, Hays County

FLOOD HAZARD: No portion of the Property lies within the FEMA floodplain

PRICE: Contact Broker

Jordan Johnson McAllister & Associates

512-775-8042 (Mobile) 512-472-2100 (Office) jordan@matexas.com www.matexas.com