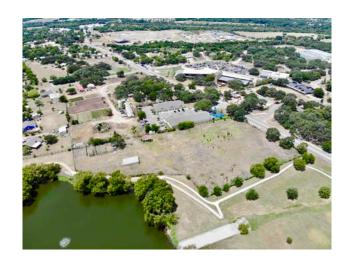

## 767 Main Street

Buda, Texas 78610

LOCATION: Subject Property is located at the Southeast corner of Main Street and Sequoyah Street West of IH-35 and just East of Historic Downtown Buda

SIZE: +/- 6.5 acres

FRONTAGE: Approximately 541 FT on Main Street & 466 FT on Sequoyah Street

ZONING: F4H (Form District 4H) & F3H (Form District 3H)

UTILITIES: All public utilities are to the site along with an onsite water well

JURISDICTION: City of Buda, Hays County

FLOOD HAZARD: No portion of the Property lies within the FEMA floodplain

PRICE: Contact Broker

Jordan Johnson McAllister & Associates

512-775-8042 (Mobile) 512-472-2100 (Office) jordan@matexas.com www.matexas.com