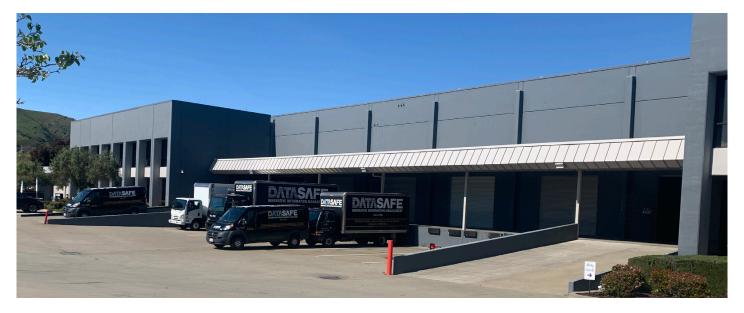

### **OVERVIEW**

- Total size approximately ±88,989 SF
- Available 01/01/2021
- Office SF ±10,210 SF
- Dock platforms with 10 doors, and room on platform for 16 trucks
- 2 large drive in ramps
- Clear height, 26-30'
- Approximately 1/1000 parking ratio
- Divisible to 64,795 SF