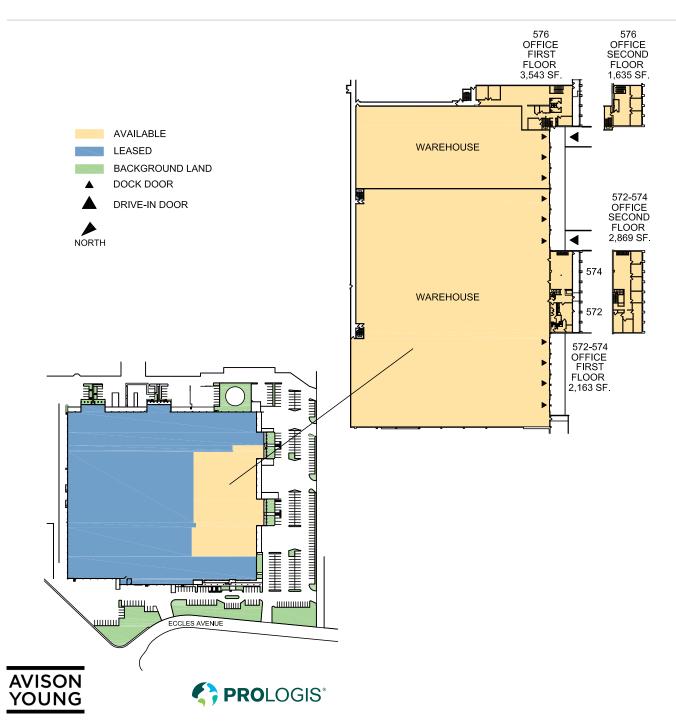

### **OVERVIEW**

- Total size approximately ±88,989 SF
- Available 01/01/2021
- Office SF ±10,210 SF
- Dock platforms with 10 doors, and room on platform for 16 trucks
- 2 large drive in ramps
- Clear height, 26-30'
- Approximately 1/1000 parking ratio
- Divisible to 64,795 SF