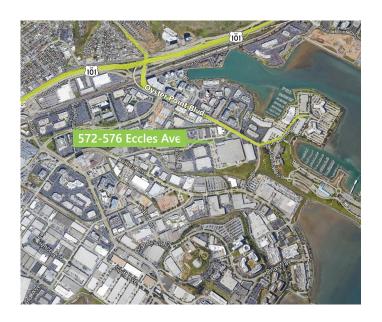

## ±88,989 SF total

### Prime Large Distribution Space



### **Last Mile for San Francisco/Peninsula !!!!**



## **Prologis SFO**

572-576 Eccles Avenue South San Francisco, CA 94080 USA



### **OVERVIEW**

- Total size approximately ±88,989 SF
- Available 01/01/2021
- Office SF ±10,210 SF
- Dock platforms with 10 doors, and room on platform for 16 trucks
- 2 large drive in ramps
- Clear height, 26-30'
- Approximately 1/1000 parking ratio
- Divisible to 64,795 SF

# ±88,989 SF total

## Prime Large Distribution Space











#### **Randy Keller**

Principal, Managing Director randy.keller@avisonyoung.com ph +1 650 425 6425 cell +1 650 740 1666 Lic #00841897

### **Amy Pallas**

Prologis
APallas@prologis.com
ph +1510 661 4087
Lic #00935272

# ±88,989 SF total







#### Randy Keller

Principal, Managing Director randy.keller@avisonyoung.com ph +1 650 425 6425 cell +1 650 740 1666 Lic #00841897 Amy Pallas Prologis APallas@prologis.com ph +1510 661 4087 Lic #00935272