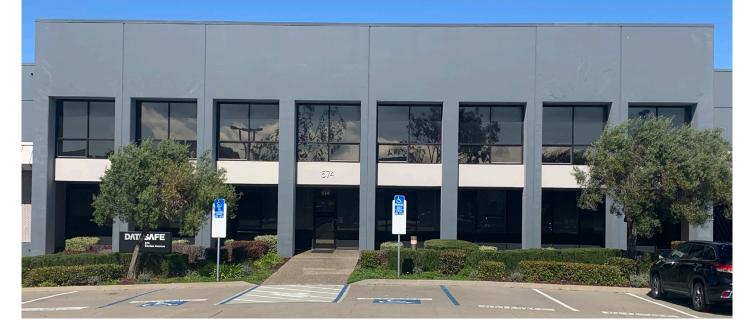

## **Prologis SFO**

572-576 Eccles Avenue South San Francisco, CA 94080 USA

### **OVERVIEW**

- Total size approximately ±88,989 SF
- Available 01/01/2021
- Office SF ±10,210 SF
- Dock platforms with 10 doors, and room on platform for 16 trucks
- 2 large drive in ramps
- Clear height, 26-30'
- Approximately 1/1000 parking ratio
- Divisible to 64,795 SF