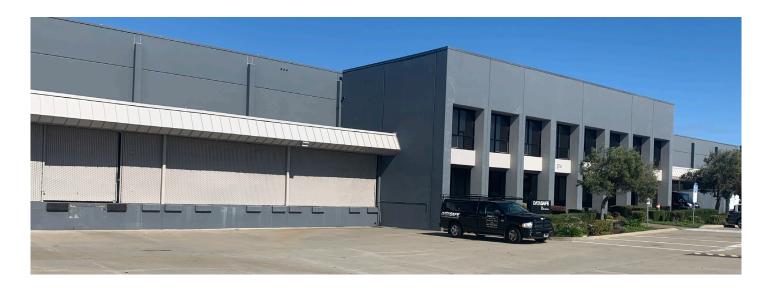

### **OVERVIEW**

- Total size approximately ±88,989 SF
- Available 01/01/2021
- Office SF ±10,210 SF
- Dock platforms with 10 doors, and room on platform for 16 trucks
- 2 large drive in ramps
- Clear height, 26-30'
- Approximately 1/1000 parking ratio
- Divisible to 64,795 SF