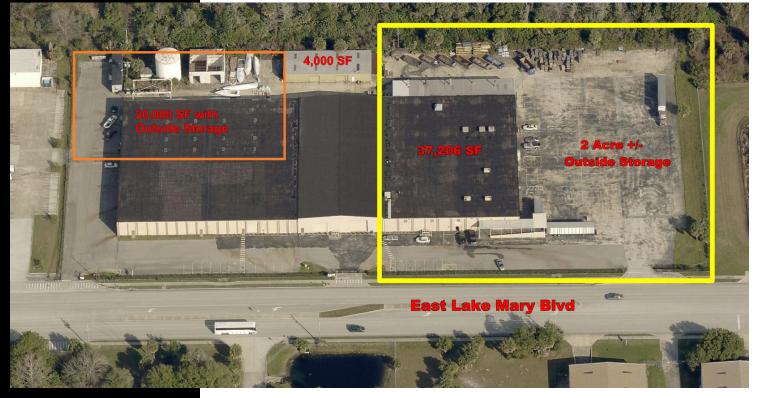

## PROPERTY HIGHLIGHTS

- 97,240 SF Multi -Tenant Warehouse on 7.16 Industrial Acres
- 37,206 SF Available with 2 Acre +/- Paved Lay Down Yard
- 20,000 SF with 3Phase Power and Outside Storage
- 4,000 SF Grade Level Warehouse
- Block construction with 16' clear height, New roof in 2014
- Grade level doors 18' wide and (1) Dock door
- Zoned MI-2 with Ample Parking and Building Signage
- Beside the Sanford-Orlando Airport with over 3MM passengers

each year and surrounded by manufacturing companies

- Easy access to 417, CR 427, CR 415, SR 46, and I-4
- Lease Rate: