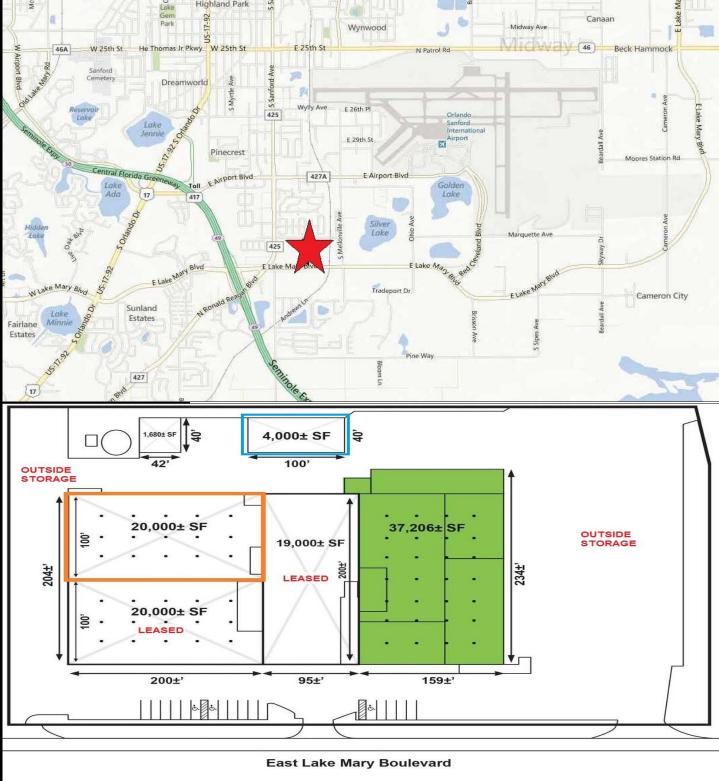

## PROPERTY HIGHLIGHTS

- 97,240 SF Multi -Tenant Warehouse on 7.16 Industrial Acres
- 37,206 SF Available with 2 Acre +/- Paved Lay Down Yard
- 20,000 SF with 3Phase Power and Outside Storage
- 4,000 SF Grade Level Warehouse
- Block construction with 16' clear height, New roof in 2014
- Grade level doors 18' wide and (1) Dock door
- Zoned MI-2 with Ample Parking and Building Signage
- Beside the Sanford-Orlando Airport with over 3MM passengers

each year and surrounded by manufacturing companies

- Easy access to 417, CR 427, CR 415, SR 46, and I-4
- Lease Rate: